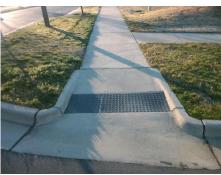

## Field Measurements/Component Compliance

**ASCENSION WY** Street 1 Name Stop Condition-Street 2 None Street 2 Name N/A Stop Condition-Street 1 N/A

Possible Solutions: Remove & Replace Entire Ramp. Surveyor Notes: N/A PROW/ADA: R304.2.2

Total Cost: 1850.00

| Compl | iance Description     | Data  | Compl | liance | Description             | Data |
|-------|-----------------------|-------|-------|--------|-------------------------|------|
| N/A   | Ramp Length (in)      | 71.0  | No    | Ram    | Slope (%)               | 8.8  |
| Yes   | Ramp Width (in)       | 72.0  | Yes   | Ramp   | XSlope (%)              | 0.4  |
| N/A   | Flare Type LT         | N/A   | N/A   | Flare  | Type RT                 | N/A  |
| N/A   | Flare Slope LT (%)    | N/A   | N/A   | Flare  | Slope RT (%)            | N/A  |
| N/A   | Flare Traversable LT? | N/A   | N/A   | Flare  | Traversable RT?         | N/A  |
| N/A   | Landing Length (in)   | N/A   | N/A   | DWS    | Provided?               | N/A  |
| N/A   | Landing Width (in)    | N/A   | N/A   | DWS    | Contrast?               | N/A  |
| N/A   | Landing Slope (%)     | N/A   | N/A   | DWS    | Length (in)             | N/A  |
| N/A   | Landing X Slope (%)   | N/A   | N/A   | DWS    | Full Width?             | N/A  |
| N/A   | Landing Curb? (Y/N)   | N/A   | N/A   | DWS    | Offset (in)             | N/A  |
| N/A   | Shared Landing?       | N/A   |       |        |                         |      |
| N/A   | Gutter Ponding?       | N/A   | N/A   | Gutte  | er Slope (%)            | N/A  |
| N/A   | Gutter Lip Ht (in)    | N/A   | N/A   | Gutte  | er X Slope (%)          | N/A  |
| N/A   | Painted X Walk1?      | No    | N/A   | Paint  | ed X Walk2?             | N/A  |
|       | X Walk 1 Direction    | To NW |       | X Wa   | lk 2 Direction          | N/A  |
| N/A   | X Walk 1 Width (in)   | N/A   | N/A   | X Wa   | ılk 2 Width (in)        | N/A  |
|       | X Walk 1 Slope (%)    | 1.0   |       | X Wa   | ılk 2 Slope (%)         | N/A  |
|       | X Walk 1 X Slope (%)  | 4.0   |       | X Wa   | lk 2 X Slope (%)        | N/A  |
| N/A   | Ramp inside XWalk1?   | N/A   | N/A   | Ram    | o inside XWalk2?        | N/A  |
|       | Road Slope (%)        | N/A   | N/A   | Clear  | Space?                  | N/A  |
|       | Road X Slope (%)      | N/A   | N/A   | Clear  | Space to XWalk (in)     | N/A  |
| N/A   | Any Obstructions?     | N/A   | N/A   | Storn  | n Grate/Utility Hazard? | N/A  |
|       | Obstruction Type      |       |       | Storn  | n Grate/Utility Type    |      |
|       |                       | N/A   |       |        |                         | N/A  |