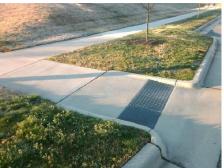

## Field Measurements/Component Compliance

**ASCENSION WY** Street 1 Name Stop Condition-Street 2 None Street 2 Name N/A Stop Condition-Street 1 N/A

Possible Solutions: Remove & Replace Entire Ramp. Surveyor Notes: N/A PROW/ADA: R304.2.2

Total Cost: 1850.00

| Compl | iance Description     | Data  | Compl | liance | Description             | Data |
|-------|-----------------------|-------|-------|--------|-------------------------|------|
| N/A   | Ramp Length (in)      | 71.0  | No    | Ram    | Slope (%)               | 8.8  |
| Yes   | Ramp Width (in)       | 72.0  | Yes   | Ramp   | XSlope (%)              | 0.4  |
| N/A   | Flare Type LT         | N/A   | N/A   | Flare  | Type RT                 | N/A  |
| N/A   | Flare Slope LT (%)    | N/A   | N/A   | Flare  | Slope RT (%)            | N/A  |
| N/A   | Flare Traversable LT? | N/A   | N/A   | Flare  | Traversable RT?         | N/A  |
| N/A   | Landing Length (in)   | N/A   | N/A   | DWS    | Provided?               | N/A  |
| N/A   | Landing Width (in)    | N/A   | N/A   | DWS    | Contrast?               | N/A  |
| N/A   | Landing Slope (%)     | N/A   | N/A   | DWS    | Length (in)             | N/A  |
| N/A   | Landing X Slope (%)   | N/A   | N/A   | DWS    | Full Width?             | N/A  |
| N/A   | Landing Curb? (Y/N)   | N/A   | N/A   | DWS    | Offset (in)             | N/A  |
| N/A   | Shared Landing?       | N/A   |       |        |                         |      |
| N/A   | Gutter Ponding?       | N/A   | N/A   | Gutte  | er Slope (%)            | N/A  |
| N/A   | Gutter Lip Ht (in)    | N/A   | N/A   | Gutte  | er X Slope (%)          | N/A  |
| N/A   | Painted X Walk1?      | No    | N/A   | Paint  | ed X Walk2?             | N/A  |
|       | X Walk 1 Direction    | To NW |       | X Wa   | lk 2 Direction          | N/A  |
| N/A   | X Walk 1 Width (in)   | N/A   | N/A   | X Wa   | ılk 2 Width (in)        | N/A  |
|       | X Walk 1 Slope (%)    | 1.0   |       | X Wa   | ılk 2 Slope (%)         | N/A  |
|       | X Walk 1 X Slope (%)  | 4.0   |       | X Wa   | lk 2 X Slope (%)        | N/A  |
| N/A   | Ramp inside XWalk1?   | N/A   | N/A   | Ram    | o inside XWalk2?        | N/A  |
|       | Road Slope (%)        | N/A   | N/A   | Clear  | Space?                  | N/A  |
|       | Road X Slope (%)      | N/A   | N/A   | Clear  | Space to XWalk (in)     | N/A  |
| N/A   | Any Obstructions?     | N/A   | N/A   | Storn  | n Grate/Utility Hazard? | N/A  |
|       | Obstruction Type      |       |       | Storn  | n Grate/Utility Type    |      |
|       |                       | N/A   |       |        |                         | N/A  |