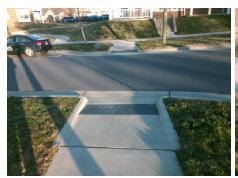

## Field Measurements/Component Compliance

**ASCENSION WY** Street 1 Name Stop Condition-Street 2 None Street 2 Name N/A Stop Condition-Street 1 N/A

Possible Solutions: Remove & Replace Entire Ramp. Surveyor Notes: N/A PROW/ADA: R304.2.2

Total Cost: 1850.00

| Compl | iance Description     | Data  | Compl | liance | Description             | Data |
|-------|-----------------------|-------|-------|--------|-------------------------|------|
| N/A   | Ramp Length (in)      | 71.0  | No    | Ram    | Slope (%)               | 8.8  |
| Yes   | Ramp Width (in)       | 72.0  | Yes   | Ramp   | XSlope (%)              | 0.4  |
| N/A   | Flare Type LT         | N/A   | N/A   | Flare  | Type RT                 | N/A  |
| N/A   | Flare Slope LT (%)    | N/A   | N/A   | Flare  | Slope RT (%)            | N/A  |
| N/A   | Flare Traversable LT? | N/A   | N/A   | Flare  | Traversable RT?         | N/A  |
| N/A   | Landing Length (in)   | N/A   | N/A   | DWS    | Provided?               | N/A  |
| N/A   | Landing Width (in)    | N/A   | N/A   | DWS    | Contrast?               | N/A  |
| N/A   | Landing Slope (%)     | N/A   | N/A   | DWS    | Length (in)             | N/A  |
| N/A   | Landing X Slope (%)   | N/A   | N/A   | DWS    | Full Width?             | N/A  |
| N/A   | Landing Curb? (Y/N)   | N/A   | N/A   | DWS    | Offset (in)             | N/A  |
| N/A   | Shared Landing?       | N/A   |       |        |                         |      |
| N/A   | Gutter Ponding?       | N/A   | N/A   | Gutte  | er Slope (%)            | N/A  |
| N/A   | Gutter Lip Ht (in)    | N/A   | N/A   | Gutte  | er X Slope (%)          | N/A  |
| N/A   | Painted X Walk1?      | No    | N/A   | Paint  | ed X Walk2?             | N/A  |
|       | X Walk 1 Direction    | To NW |       | X Wa   | lk 2 Direction          | N/A  |
| N/A   | X Walk 1 Width (in)   | N/A   | N/A   | X Wa   | ılk 2 Width (in)        | N/A  |
|       | X Walk 1 Slope (%)    | 1.0   |       | X Wa   | ılk 2 Slope (%)         | N/A  |
|       | X Walk 1 X Slope (%)  | 4.0   |       | X Wa   | lk 2 X Slope (%)        | N/A  |
| N/A   | Ramp inside XWalk1?   | N/A   | N/A   | Ram    | o inside XWalk2?        | N/A  |
|       | Road Slope (%)        | N/A   | N/A   | Clear  | Space?                  | N/A  |
|       | Road X Slope (%)      | N/A   | N/A   | Clear  | Space to XWalk (in)     | N/A  |
| N/A   | Any Obstructions?     | N/A   | N/A   | Storn  | n Grate/Utility Hazard? | N/A  |
|       | Obstruction Type      |       |       | Storn  | n Grate/Utility Type    |      |
|       |                       | N/A   |       |        |                         | N/A  |