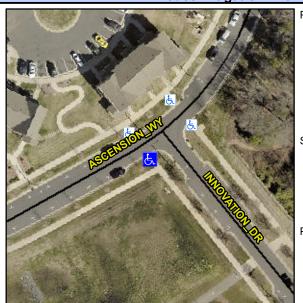

## **Access Compliance Report Public Rights-of-Way** (Curb Ramps)

Intersection ID: N/A Main Street: ASCENSION WY **Cross Street: INNOVATION DR** Location: SW ADA ID: 4B1760BEC2D8 Ramp Type: Perp Initial Pass/Fail: Fail **Overall Compliance: No Severity Score:** 12.5

## Field Measurements/Component Compliance

**ASCENSION WY** Street 1 Name Stop Condition-Street 2 None Street 2 Name N/A Stop Condition-Street 1 N/A

Possible Solutions: Remove & Replace Entire Ramp. Surveyor Notes: N/A PROW/ADA: R304.2.2