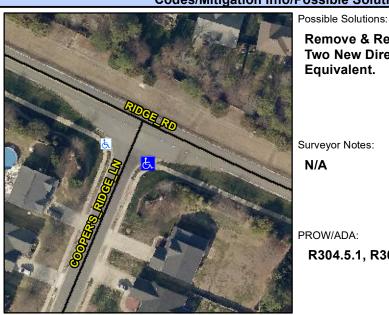

## **Access Compliance Report Public Rights-of-Way** (Curb Ramps)

Intersection ID: 42372 Main Street: COOPER'S RIDGE LN Cross Street: RIDGE\_RD Location:

**ADA ID: 4B189DF10CE7** Ramp Type: PerpDiag Initial Pass/Fail: Fail **Overall Compliance: No** Severity Score: 21.25

## Field Measurements/Component Compliance

Street 1 Name Stop Condition-Street 2 Street 2 Name Stop Condition-Street 1 **COOPER'S RIDGE LN** StopSign RIDGE RD

Remove & Replace Curb Ramp With Two New Directional Ramps or Equivalent.