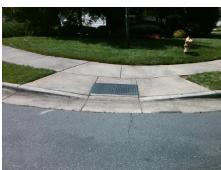

## **Access Compliance Report Public Rights-of-Way** (Curb Ramps)

Intersection ID: 42372 Main Street: COOPER'S RIDGE LN Cross Street: RIDGE\_RD Location:

**ADA ID: 4B189DF10CE7** Ramp Type: PerpDiag Initial Pass/Fail: Fail **Overall Compliance: No** Severity Score: 21.25

## Field Measurements/Component Compliance

Street 1 Name Stop Condition-Street 2 Street 2 Name Stop Condition-Street 1 **COOPER'S RIDGE LN** StopSign RIDGE RD

Remove & Replace Curb Ramp With Two New Directional Ramps or Equivalent.

Surveyor Notes:

N/A

PROW/ADA:

R304.5.1, R304.5.3

None

Total Cost: 3200.00

| Compliance Description |                       | Data  | Compliance |       | Description           | Data  |
|------------------------|-----------------------|-------|------------|-------|-----------------------|-------|
| N/A                    | Ramp Length (in)      | 47.0  | Yes        | Ramp  | Slope (%)             | 5.2   |
| No                     | Ramp Width (in)       | 43.0  | No         | Ramp  | XSlope (%)            | 6.0   |
| N/A                    | Flare Type LT         | N/A   | N/A        | Flare | Type RT               | N/A   |
| N/A                    | Flare Slope LT (%)    | N/A   | N/A        | Flare | Slope RT (%)          | N/A   |
| N/A                    | Flare Traversable LT? | N/A   | N/A        | Flare | Traversable RT?       | N/A   |
| N/A                    | Landing Length (in)   | N/A   | N/A        | DWS   | Provided?             | N/A   |
| N/A                    | Landing Width (in)    | N/A   | N/A        | DWS   | Contrast?             | N/A   |
| N/A                    | Landing Slope (%)     | N/A   | N/A        | DWS   | Length (in)           | N/A   |
| N/A                    | Landing X Slope (%)   | N/A   | N/A        | DWS   | Full Width?           | N/A   |
| N/A                    | Landing Curb? (Y/N)   | N/A   | N/A        | DWS   | Offset (in)           | N/A   |
| N/A                    | Shared Landing?       | N/A   |            |       |                       |       |
| N/A                    | Gutter Ponding?       | N/A   | N/A        | Gutte | r Slope (%)           | N/A   |
| N/A                    | Gutter Lip Ht (in)    | N/A   | N/A        | Gutte | r X Slope (%)         | N/A   |
| N/A                    | Painted X Walk1?      | No    | N/A        | Paint | ed X Walk2?           | No    |
|                        | X Walk 1 Direction    | To NW |            | X Wa  | lk 2 Direction        | To NE |
| N/A                    | X Walk 1 Width (in)   | N/A   | N/A        | X Wa  | lk 2 Width (in)       | N/A   |
|                        | X Walk 1 Slope (%)    | 0.3   |            | X Wa  | lk 2 Slope (%)        | 4.6   |
|                        | X Walk 1 X Slope (%)  | 4.8   |            | X Wa  | lk 2 X Slope (%)      | 2.9   |
| N/A                    | Ramp inside XWalk1?   | N/A   | N/A        | Ramp  | inside XWalk2?        | N/A   |
|                        | Road Slope (%)        | 2.0   | N/A        | Clear | Space?                | N/A   |
|                        | Road X Slope (%)      | 4.3   | N/A        | Clear | Space to XWalk (in)   | N/A   |
| N/A                    | Any Obstructions?     | N/A   | N/A        | Storm | Grate/Utility Hazard? | N/A   |
|                        | Obstruction Type      |       |            | Storm | Grate/Utility Type    |       |
|                        |                       | N/A   | l          |       |                       | N/A   |