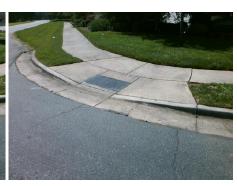

## **Access Compliance Report Public Rights-of-Way** (Curb Ramps)

Intersection ID: 42372 Main Street: COOPER'S RIDGE LN Cross Street: RIDGE\_RD Location:

**ADA ID: 4B189DF10CE7** Ramp Type: PerpDiag Initial Pass/Fail: Fail **Overall Compliance: No** Severity Score: 21.25

## Field Measurements/Component Compliance

Street 1 Name Stop Condition-Street 2 Street 2 Name Stop Condition-Street 1 **COOPER'S RIDGE LN** StopSign RIDGE RD

Remove & Replace Curb Ramp With Two New Directional Ramps or Equivalent.

Surveyor Notes:

N/A

PROW/ADA:

R304.5.1, R304.5.3

None

Total Cost: 3200.00

| Compliance Description |                       | Data  | Compliance |       | Description           | Data  |
|------------------------|-----------------------|-------|------------|-------|-----------------------|-------|
| N/A                    | Ramp Length (in)      | 47.0  | Yes        | Ramp  | Slope (%)             | 5.2   |
| No                     | Ramp Width (in)       | 43.0  | No         | Ramp  | XSlope (%)            | 6.0   |
| N/A                    | Flare Type LT         | N/A   | N/A        | Flare | Type RT               | N/A   |
| N/A                    | Flare Slope LT (%)    | N/A   | N/A        | Flare | Slope RT (%)          | N/A   |
| N/A                    | Flare Traversable LT? | N/A   | N/A        | Flare | Traversable RT?       | N/A   |
| N/A                    | Landing Length (in)   | N/A   | N/A        | DWS   | Provided?             | N/A   |
| N/A                    | Landing Width (in)    | N/A   | N/A        | DWS   | Contrast?             | N/A   |
| N/A                    | Landing Slope (%)     | N/A   | N/A        | DWS   | Length (in)           | N/A   |
| N/A                    | Landing X Slope (%)   | N/A   | N/A        | DWS   | Full Width?           | N/A   |
| N/A                    | Landing Curb? (Y/N)   | N/A   | N/A        | DWS   | Offset (in)           | N/A   |
| N/A                    | Shared Landing?       | N/A   |            |       |                       |       |
| N/A                    | Gutter Ponding?       | N/A   | N/A        | Gutte | r Slope (%)           | N/A   |
| N/A                    | Gutter Lip Ht (in)    | N/A   | N/A        | Gutte | r X Slope (%)         | N/A   |
| N/A                    | Painted X Walk1?      | No    | N/A        | Paint | ed X Walk2?           | No    |
|                        | X Walk 1 Direction    | To NW |            | X Wa  | lk 2 Direction        | To NE |
| N/A                    | X Walk 1 Width (in)   | N/A   | N/A        | X Wa  | lk 2 Width (in)       | N/A   |
|                        | X Walk 1 Slope (%)    | 0.3   |            | X Wa  | lk 2 Slope (%)        | 4.6   |
|                        | X Walk 1 X Slope (%)  | 4.8   |            | X Wa  | lk 2 X Slope (%)      | 2.9   |
| N/A                    | Ramp inside XWalk1?   | N/A   | N/A        | Ramp  | inside XWalk2?        | N/A   |
|                        | Road Slope (%)        | 2.0   | N/A        | Clear | Space?                | N/A   |
|                        | Road X Slope (%)      | 4.3   | N/A        | Clear | Space to XWalk (in)   | N/A   |
| N/A                    | Any Obstructions?     | N/A   | N/A        | Storm | Grate/Utility Hazard? | N/A   |
|                        | Obstruction Type      |       |            | Storm | Grate/Utility Type    |       |
|                        |                       | N/A   | l          |       |                       | N/A   |