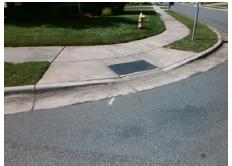

## **Access Compliance Report Public Rights-of-Way** (Curb Ramps)

Intersection ID: 42372 Main Street: COOPER'S RIDGE LN Cross Street: RIDGE\_RD Location:

**ADA ID: 4B189DF10CE7** Ramp Type: PerpDiag Initial Pass/Fail: Fail **Overall Compliance: No** Severity Score: 21.25

## Field Measurements/Component Compliance

Street 1 Name Stop Condition-Street 2 Street 2 Name Stop Condition-Street 1 **COOPER'S RIDGE LN** StopSign RIDGE RD

Remove & Replace Curb Ramp With Two New Directional Ramps or Equivalent.

Surveyor Notes:

N/A

PROW/ADA:

R304.5.1, R304.5.3

None

Total Cost: 3200.00

| Compliance Description |                       | Data  | Compliance |       | Description           | Data  |
|------------------------|-----------------------|-------|------------|-------|-----------------------|-------|
| N/A                    | Ramp Length (in)      | 47.0  | Yes        | Ramp  | Slope (%)             | 5.2   |
| No                     | Ramp Width (in)       | 43.0  | No         | Ramp  | XSlope (%)            | 6.0   |
| N/A                    | Flare Type LT         | N/A   | N/A        | Flare | Type RT               | N/A   |
| N/A                    | Flare Slope LT (%)    | N/A   | N/A        | Flare | Slope RT (%)          | N/A   |
| N/A                    | Flare Traversable LT? | N/A   | N/A        | Flare | Traversable RT?       | N/A   |
| N/A                    | Landing Length (in)   | N/A   | N/A        | DWS   | Provided?             | N/A   |
| N/A                    | Landing Width (in)    | N/A   | N/A        | DWS   | Contrast?             | N/A   |
| N/A                    | Landing Slope (%)     | N/A   | N/A        | DWS   | Length (in)           | N/A   |
| N/A                    | Landing X Slope (%)   | N/A   | N/A        | DWS   | Full Width?           | N/A   |
| N/A                    | Landing Curb? (Y/N)   | N/A   | N/A        | DWS   | Offset (in)           | N/A   |
| N/A                    | Shared Landing?       | N/A   |            |       |                       |       |
| N/A                    | Gutter Ponding?       | N/A   | N/A        | Gutte | r Slope (%)           | N/A   |
| N/A                    | Gutter Lip Ht (in)    | N/A   | N/A        | Gutte | r X Slope (%)         | N/A   |
| N/A                    | Painted X Walk1?      | No    | N/A        | Paint | ed X Walk2?           | No    |
|                        | X Walk 1 Direction    | To NW |            | X Wa  | lk 2 Direction        | To NE |
| N/A                    | X Walk 1 Width (in)   | N/A   | N/A        | X Wa  | lk 2 Width (in)       | N/A   |
|                        | X Walk 1 Slope (%)    | 0.3   |            | X Wa  | lk 2 Slope (%)        | 4.6   |
|                        | X Walk 1 X Slope (%)  | 4.8   |            | X Wa  | lk 2 X Slope (%)      | 2.9   |
| N/A                    | Ramp inside XWalk1?   | N/A   | N/A        | Ramp  | inside XWalk2?        | N/A   |
|                        | Road Slope (%)        | 2.0   | N/A        | Clear | Space?                | N/A   |
|                        | Road X Slope (%)      | 4.3   | N/A        | Clear | Space to XWalk (in)   | N/A   |
| N/A                    | Any Obstructions?     | N/A   | N/A        | Storm | Grate/Utility Hazard? | N/A   |
|                        | Obstruction Type      |       |            | Storm | Grate/Utility Type    |       |
|                        |                       | N/A   | l          |       |                       | N/A   |