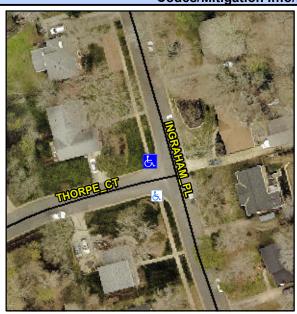

## Access Compliance Report Public Rights-of-Way (Curb Ramps)

Intersection ID: 22178 Main Street: INGRAHAM\_PL Cross Street: THORPE\_CT Location: NW

ADA ID: 4B1BF46F6337 Ramp Type: PerpDiag Initial Pass/Fail: Fail Overall Compliance: No Severity Score: 8.75