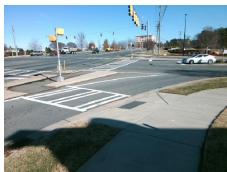

## Field Measurements/Component Compliance

Street 1 Name WWT HARRIS BV
Stop Condition-Street 2 Signal
Street 2 Name N/A
Stop Condition-Street 1 N/A

Possible Solutions:

Remove & Replace Entire Ramp.

Surveyor Notes:

N/A

PROW/ADA:

Not Found, R304.5.1, R304.5.3

Total Cost: \$ 1850.00

Compliance Description Data Compliance Description Data Yes Ramp Slope (%) N/A Ramp Length (in) 60.0 8.2 No Ramp XSlope (%) No Ramp Width (in) 46.0 3.6 N/A Flare Type LT N/A N/A Flare Type RT N/A N/A N/A N/A Flare Slope RT (%) Flare Slope LT (%) N/A N/A Flare Traversable LT? N/A N/A Flare Traversable RT? N/A N/A N/A N/A **DWS Provided?** Landing Length (in) N/A N/A Landing Width (in) N/A N/A **DWS Contrast?** N/A N/A N/A N/A Landing Slope (%) DWS Length (in) N/A N/A Landing X Slope (%) N/A N/A DWS Full Width? N/A N/A Landing Curb? (Y/N) N/A N/A DWS Offset (in) N/A N/A N/A Shared Landing? N/A **Gutter Ponding?** N/A N/A Gutter Slope (%) N/A N/A Gutter Lip Ht (in) N/A N/A Gutter X Slope (%) N/A N/A Painted X Walk1? Yes N/A Painted X Walk2? N/A X Walk 1 Direction To NE X Walk 2 Direction N/A N/A 112.0 X Walk 1 Width (in) X Walk 2 Width (in) N/A X Walk 1 Slope (%) 4.6 X Walk 2 Slope (%) N/A X Walk 2 X Slope (%) X Walk 1 X Slope (%) 3.1 N/A N/A N/A Ramp inside XWalk1? Yes Ramp inside XWalk2? N/A Road Slope (%) N/A N/A Clear Space? N/A Road X Slope (%) N/A N/A Clear Space to XWalk (in) N/A N/A N/A Any Obstructions? N/A Storm Grate/Utility Hazard? N/A **Obstruction Type** Storm Grate/Utility Type N/A N/A Yes Surface Condition? (G/P) Good