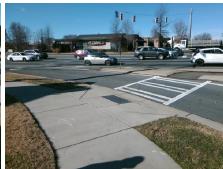

## Field Measurements/Component Compliance

Street 1 Name WWT HARRIS BV
Stop Condition-Street 2 Signal
Street 2 Name N/A
Stop Condition-Street 1 N/A

Possible Solutions:

Remove & Replace Entire Ramp.

Surveyor Notes:

N/A

PROW/ADA:

Not Found, R304.5.1, R304.5.3

Total Cost: \$ 1850.00

Compliance Description Data Compliance Description Data Yes Ramp Slope (%) N/A Ramp Length (in) 60.0 8.2 No Ramp XSlope (%) No Ramp Width (in) 46.0 3.6 N/A Flare Type LT N/A N/A Flare Type RT N/A N/A N/A N/A Flare Slope RT (%) Flare Slope LT (%) N/A N/A Flare Traversable LT? N/A N/A Flare Traversable RT? N/A N/A N/A N/A **DWS Provided?** Landing Length (in) N/A N/A Landing Width (in) N/A N/A **DWS Contrast?** N/A N/A N/A N/A Landing Slope (%) DWS Length (in) N/A N/A Landing X Slope (%) N/A N/A DWS Full Width? N/A N/A Landing Curb? (Y/N) N/A N/A DWS Offset (in) N/A N/A N/A Shared Landing? N/A **Gutter Ponding?** N/A N/A Gutter Slope (%) N/A N/A Gutter Lip Ht (in) N/A N/A Gutter X Slope (%) N/A N/A Painted X Walk1? Yes N/A Painted X Walk2? N/A X Walk 1 Direction To NE X Walk 2 Direction N/A N/A 112.0 X Walk 1 Width (in) X Walk 2 Width (in) N/A X Walk 1 Slope (%) 4.6 X Walk 2 Slope (%) N/A X Walk 2 X Slope (%) X Walk 1 X Slope (%) 3.1 N/A N/A N/A Ramp inside XWalk1? Yes Ramp inside XWalk2? N/A Road Slope (%) N/A N/A Clear Space? N/A Road X Slope (%) N/A N/A Clear Space to XWalk (in) N/A N/A N/A Any Obstructions? N/A Storm Grate/Utility Hazard? N/A **Obstruction Type** Storm Grate/Utility Type N/A N/A Yes Surface Condition? (G/P) Good