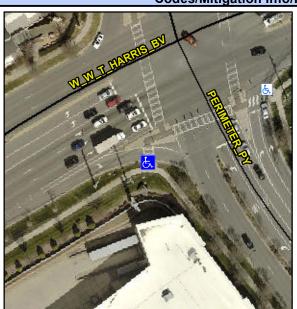

## Access Compliance Report Public Rights-of-Way (Curb Ramps)

Intersection ID: 3559Main Street: PERIMETER\_PYCross Street: W\_W\_T\_HARRIS\_BVLocation:SWADA ID: 4B265E850994Ramp Type: PerpInitial Pass/Fail: FailOverall Compliance: NoSeverity Score:10

## Field Measurements/Component Compliance

Street 1 Name WWT HARRIS BV
Stop Condition-Street 2 Signal
Street 2 Name N/A
Stop Condition-Street 1 N/A

Possible Solutions:

Remove & Replace Entire Ramp.

Surveyor Notes:

N/A

PROW/ADA:

Not Found, R304.5.1, R304.5.3

Total Cost: \$ 1850.00

Compliance Description Data Compliance Description Data Yes Ramp Slope (%) N/A Ramp Length (in) 60.0 8.2 No Ramp XSlope (%) No Ramp Width (in) 46.0 3.6 N/A Flare Type LT N/A N/A Flare Type RT N/A N/A N/A N/A Flare Slope RT (%) Flare Slope LT (%) N/A N/A Flare Traversable LT? N/A N/A Flare Traversable RT? N/A N/A N/A N/A **DWS Provided?** Landing Length (in) N/A N/A Landing Width (in) N/A N/A **DWS Contrast?** N/A N/A N/A N/A Landing Slope (%) DWS Length (in) N/A N/A Landing X Slope (%) N/A N/A DWS Full Width? N/A N/A Landing Curb? (Y/N) N/A N/A DWS Offset (in) N/A N/A N/A Shared Landing? N/A **Gutter Ponding?** N/A N/A Gutter Slope (%) N/A N/A Gutter Lip Ht (in) N/A N/A Gutter X Slope (%) N/A N/A Painted X Walk1? Yes N/A Painted X Walk2? N/A X Walk 1 Direction To NE X Walk 2 Direction N/A N/A 112.0 X Walk 1 Width (in) X Walk 2 Width (in) N/A X Walk 1 Slope (%) 4.6 X Walk 2 Slope (%) N/A X Walk 2 X Slope (%) X Walk 1 X Slope (%) 3.1 N/A N/A N/A Ramp inside XWalk1? Yes Ramp inside XWalk2? N/A Road Slope (%) N/A N/A Clear Space? N/A Road X Slope (%) N/A N/A Clear Space to XWalk (in) N/A N/A N/A Any Obstructions? N/A Storm Grate/Utility Hazard? N/A **Obstruction Type** Storm Grate/Utility Type N/A N/A Yes Surface Condition? (G/P) Good