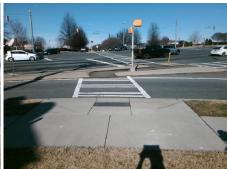

## Field Measurements/Component Compliance

Street 1 Name WWT HARRIS BV
Stop Condition-Street 2 Signal
Street 2 Name N/A
Stop Condition-Street 1 N/A

Possible Solutions:

Remove & Replace Entire Ramp.

Surveyor Notes:

N/A

PROW/ADA:

Not Found, R304.5.1, R304.5.3

Total Cost: \$ 1850.00

Compliance Description Data Compliance Description Data Yes Ramp Slope (%) N/A Ramp Length (in) 60.0 8.2 No Ramp XSlope (%) No Ramp Width (in) 46.0 3.6 N/A Flare Type LT N/A N/A Flare Type RT N/A N/A N/A N/A Flare Slope RT (%) Flare Slope LT (%) N/A N/A Flare Traversable LT? N/A N/A Flare Traversable RT? N/A N/A N/A N/A **DWS Provided?** Landing Length (in) N/A N/A Landing Width (in) N/A N/A **DWS Contrast?** N/A N/A N/A N/A Landing Slope (%) DWS Length (in) N/A N/A Landing X Slope (%) N/A N/A DWS Full Width? N/A N/A Landing Curb? (Y/N) N/A N/A DWS Offset (in) N/A N/A N/A Shared Landing? N/A **Gutter Ponding?** N/A N/A Gutter Slope (%) N/A N/A Gutter Lip Ht (in) N/A N/A Gutter X Slope (%) N/A N/A Painted X Walk1? Yes N/A Painted X Walk2? N/A X Walk 1 Direction To NE X Walk 2 Direction N/A N/A 112.0 X Walk 1 Width (in) X Walk 2 Width (in) N/A X Walk 1 Slope (%) 4.6 X Walk 2 Slope (%) N/A X Walk 2 X Slope (%) X Walk 1 X Slope (%) 3.1 N/A N/A N/A Ramp inside XWalk1? Yes Ramp inside XWalk2? N/A Road Slope (%) N/A N/A Clear Space? N/A Road X Slope (%) N/A N/A Clear Space to XWalk (in) N/A N/A N/A Any Obstructions? N/A Storm Grate/Utility Hazard? N/A **Obstruction Type** Storm Grate/Utility Type N/A N/A Yes Surface Condition? (G/P) Good