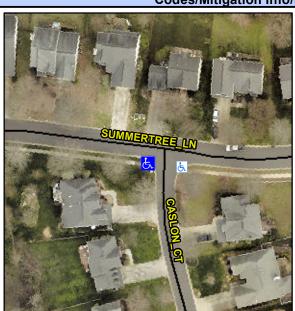

## **Access Compliance Report Public Rights-of-Way** (Curb Ramps)

Intersection ID: 22562 Main Street: CASLON CT **Cross Street: SUMMERTREE LN** Location: SW ADA ID: 4B270312203E Ramp Type: PerpDiag Initial Pass/Fail: Fail **Overall Compliance: No Severity Score:** 25

**Codes/Mitigation Info/Possible Solution** 

Street 1 Name Stop Condition-Street 2 Street 2 Name Stop Condition-Street 1

**CASLON CT** StopSign **SUMMERTREE LN** 

None

Possible Solutions: Remove & Replace Curb Ramp With Two New Directional Ramps or Equivalent. Surveyor Notes: N/A PROW/ADA: Not Found, R304.2.2, R304.5.3