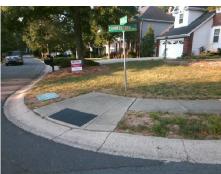

## **Access Compliance Report Public Rights-of-Way** (Curb Ramps)

Intersection ID: 22562 Main Street: CASLON CT **Cross Street: SUMMERTREE LN** Location: SW ADA ID: 4B270312203E Ramp Type: PerpDiag Initial Pass/Fail: Fail **Overall Compliance: No Severity Score:** 25

**Codes/Mitigation Info/Possible Solution** 

Street 1 Name Stop Condition-Street 2 Street 2 Name Stop Condition-Street 1

**CASLON CT** StopSign **SUMMERTREE LN** 

None

Possible Solutions: Remove & Replace Curb Ramp With Two New Directional Ramps or Equivalent. Surveyor Notes: N/A PROW/ADA: Not Found, R304.2.2, R304.5.3