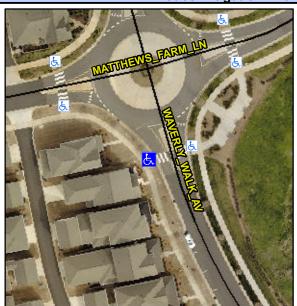

## **Access Compliance Report Public Rights-of-Way** (Curb Ramps)

Data

8.9

2.6

N/A

**Cross Street: MATTHEWS FARM LN** Intersection ID: 53488 Main Street: WAVERLY WALK AV Location: SW **Overall Compliance: No ADA ID: 4B28E78D0E5A** Ramp Type: Perp Initial Pass/Fail: Fail Severity Score: 13.75