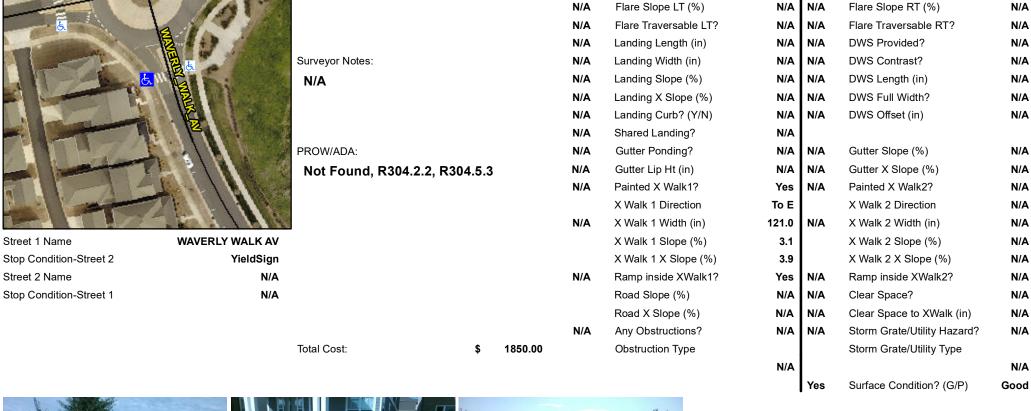

## **Access Compliance Report Public Rights-of-Way** (Curb Ramps)

Data

8.9

2.6

N/A

**Cross Street: MATTHEWS FARM LN** Intersection ID: 53488 Main Street: WAVERLY WALK AV Location: SW **Overall Compliance: No ADA ID: 4B28E78D0E5A** Ramp Type: Perp Initial Pass/Fail: Fail Severity Score: 13.75

## Field Measurements/Component Compliance

No

No

N/A

Compliance Description

Ramp Slope (%)

Flare Type RT

Ramp XSlope (%)

Data

95.0

114.0

N/A

**WAVERLY WALK AV** Street 1 Name Stop Condition-Street 2 YieldSign N/A Street 2 Name N/A

| Possible Solutions:           | Compli | ance  | Description     |
|-------------------------------|--------|-------|-----------------|
| Remove & Replace Entire Ramp. | N/A    | Ramp  | Length (in)     |
| ·                             | Yes    | Ramp  | Width (in)      |
|                               | N/A    | Flare | Type LT         |
|                               | N/A    | Flare | Slope LT (%)    |
|                               | N/A    | Flare | Traversable L   |
|                               | N/A    | Landi | ng Length (in)  |
| Surveyor Notes:               | N/A    | Landi | ng Width (in)   |
| N/A                           | N/A    | Landi | ng Slope (%)    |
|                               | N/A    | Landi | ng X Slope (%   |
|                               | N/A    | Landi | ng Curb? (Y/N   |
|                               | N/A    | Share | ed Landing?     |
| PROW/ADA:                     | N/A    | Gutte | er Ponding?     |
| Not Found, R304.2.2, R304.5.3 | N/A    | Gutte | r Lip Ht (in)   |
|                               | N/A    | Paint | ed X Walk1?     |
|                               |        | X Wa  | lk 1 Direction  |
|                               | N/A    | X Wa  | lk 1 Width (in) |
|                               |        | X Wa  | lk 1 Slope (%)  |
|                               |        | X Wa  | lk 1 X Slope (% |
|                               | N/A    | Ramp  | inside XWalk    |
|                               |        | Road  | Slope (%)       |