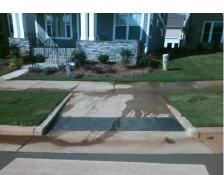

## **Access Compliance Report Public Rights-of-Way** (Curb Ramps)

Data

8.9

2.6

N/A

**Cross Street: MATTHEWS FARM LN** Intersection ID: 53488 Main Street: WAVERLY WALK AV Location: SW **Overall Compliance: No ADA ID: 4B28E78D0E5A** Ramp Type: Perp Initial Pass/Fail: Fail Severity Score: 13.75

Data

95.0

114.0

N/A

**WAVERLY WALK AV** Street 1 Name Stop Condition-Street 2 YieldSign N/A Street 2 Name N/A

| Possible Solutions:           | Compli | ance  | Description     |
|-------------------------------|--------|-------|-----------------|
| Remove & Replace Entire Ramp. | N/A    | Ramp  | Length (in)     |
| ·                             | Yes    | Ramp  | Width (in)      |
|                               | N/A    | Flare | Type LT         |
|                               | N/A    | Flare | Slope LT (%)    |
|                               | N/A    | Flare | Traversable L   |
|                               | N/A    | Landi | ng Length (in)  |
| Surveyor Notes:               | N/A    | Landi | ng Width (in)   |
| N/A                           | N/A    | Landi | ng Slope (%)    |
|                               | N/A    | Landi | ng X Slope (%   |
|                               | N/A    | Landi | ng Curb? (Y/N   |
|                               | N/A    | Share | ed Landing?     |
| PROW/ADA:                     | N/A    | Gutte | er Ponding?     |
| Not Found, R304.2.2, R304.5.3 | N/A    | Gutte | r Lip Ht (in)   |
|                               | N/A    | Paint | ed X Walk1?     |
|                               |        | X Wa  | lk 1 Direction  |
|                               | N/A    | X Wa  | lk 1 Width (in) |
|                               |        | X Wa  | lk 1 Slope (%)  |
|                               |        | X Wa  | lk 1 X Slope (% |
|                               | N/A    | Ramp  | inside XWalk    |
|                               |        | Road  | Slope (%)       |