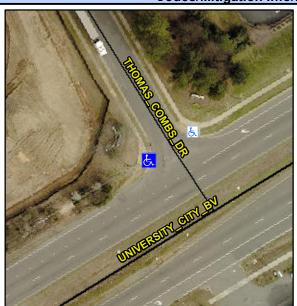

## **Access Compliance Report Public Rights-of-Way** (Curb Ramps)

Intersection ID: 5508 Main Street: THOMAS COMBS DR **Cross Street: UNIVERSITY\_CITY\_BV** Location: NW ADA ID: 4B29C6FC345B Ramp Type: Perp Initial Pass/Fail: Fail **Overall Compliance: No Severity Score:** 25