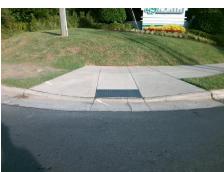

## **Access Compliance Report Public Rights-of-Way** (Curb Ramps)

Intersection ID: 5508 Main Street: THOMAS COMBS DR **Cross Street: UNIVERSITY\_CITY\_BV** Location: NW ADA ID: 4B29C6FC345B Ramp Type: Perp Initial Pass/Fail: Fail **Overall Compliance: No Severity Score:** 25

**Codes/Mitigation Info/Possible Solution** 

Street 1 Name THOMAS COMBS DR Stop Condition-Street 2 StopSign Street 2 Name N/A Stop Condition-Street 1 N/A

Possible Solutions: Remove & Replace Entire Ramp. Surveyor Notes: N/A PROW/ADA: Not Found, R304.2.2

Total Cost: 1850.00

| Field Measurements/Component Compliance |                       |       |      |               |                         |      |
|-----------------------------------------|-----------------------|-------|------|---------------|-------------------------|------|
| Compliance Description                  |                       | Data  | Comp | liance        | Description             | Data |
| N/A                                     | Ramp Length (in)      | 95.0  | No   | Ram           | Slope (%)               | 20.0 |
| Yes                                     | Ramp Width (in)       | 48.0  | Yes  | Ram           | XSlope (%)              | 0.5  |
| N/A                                     | Flare Type LT         | N/A   | N/A  | Flare Type RT |                         | N/A  |
| N/A                                     | Flare Slope LT (%)    | N/A   | N/A  | Flare         | Slope RT (%)            | N/A  |
| N/A                                     | Flare Traversable LT? | N/A   | N/A  | Flare         | Traversable RT?         | N/A  |
| N/A                                     | Landing Length (in)   | N/A   | N/A  | DWS           | Provided?               | N/A  |
| N/A                                     | Landing Width (in)    | N/A   | N/A  | DWS           | Contrast?               | N/A  |
| N/A                                     | Landing Slope (%)     | N/A   | N/A  | DWS           | Length (in)             | N/A  |
| N/A                                     | Landing X Slope (%)   | N/A   | N/A  | DWS           | Full Width?             | N/A  |
| N/A                                     | Landing Curb? (Y/N)   | N/A   | N/A  | DWS           | Offset (in)             | N/A  |
| N/A                                     | Shared Landing?       | N/A   |      |               |                         |      |
| N/A                                     | Gutter Ponding?       | N/A   | N/A  | Gutte         | er Slope (%)            | N/A  |
| N/A                                     | Gutter Lip Ht (in)    | N/A   | N/A  | Gutte         | er X Slope (%)          | N/A  |
| N/A                                     | Painted X Walk1?      | No    | N/A  | Paint         | ed X Walk2?             | N/A  |
|                                         | X Walk 1 Direction    | To NE |      | X Wa          | lk 2 Direction          | N/A  |
| N/A                                     | X Walk 1 Width (in)   | N/A   | N/A  | X Wa          | ılk 2 Width (in)        | N/A  |
|                                         | X Walk 1 Slope (%)    | 0.0   |      | X Wa          | lk 2 Slope (%)          | N/A  |
|                                         | X Walk 1 X Slope (%)  | 0.3   |      | X Wa          | lk 2 X Slope (%)        | N/A  |
| N/A                                     | Ramp inside XWalk1?   | N/A   | N/A  | Ram           | o inside XWalk2?        | N/A  |
|                                         | Road Slope (%)        | N/A   | N/A  | Clear         | Space?                  | N/A  |
|                                         | Road X Slope (%)      | N/A   | N/A  | Clear         | Space to XWalk (in)     | N/A  |
| N/A                                     | Any Obstructions?     | N/A   | N/A  | Storn         | n Grate/Utility Hazard? | N/A  |
|                                         | Obstruction Type      |       |      | Storn         | n Grate/Utility Type    |      |
|                                         |                       | N/A   |      |               |                         | N/A  |
|                                         |                       |       | Yes  | Surfa         | ce Condition? (G/P)     | Good |
| 7                                       |                       |       |      |               |                         |      |