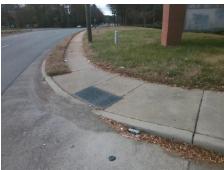

Surveyor Notes:

N/A

PROW/ADA:

Not Found, R304.5.1, R304.2.2, R304.5.3

Total Cost: \$ 3200.00

| Compliance Description |                       | Data  | Compliance Description |                             | Data  |
|------------------------|-----------------------|-------|------------------------|-----------------------------|-------|
| N/A                    | Ramp Length (in)      | 70.0  | No                     | Ramp Slope (%)              | 8.4   |
| No                     | Ramp Width (in)       | 39.5  | No                     | Ramp XSlope (%)             | 2.3   |
| N/A                    | Flare Type LT         | N/A   | N/A                    | Flare Type RT               | N/A   |
| N/A                    | Flare Slope LT (%)    | N/A   | N/A                    | Flare Slope RT (%)          | N/A   |
| N/A                    | Flare Traversable LT? | N/A   | N/A                    | Flare Traversable RT?       | N/A   |
| N/A                    | Landing Length (in)   | N/A   | N/A                    | DWS Provided?               | N/A   |
| N/A                    | Landing Width (in)    | N/A   | N/A                    | DWS Contrast?               | N/A   |
| N/A                    | Landing Slope (%)     | N/A   | N/A                    | DWS Length (in)             | N/A   |
| N/A                    | Landing X Slope (%)   | N/A   | N/A                    | DWS Full Width?             | N/A   |
| N/A                    | Landing Curb? (Y/N)   | N/A   | N/A                    | DWS Offset (in)             | N/A   |
| N/A                    | Shared Landing?       | N/A   |                        |                             |       |
| N/A                    | Gutter Ponding?       | N/A   | N/A                    | Gutter Slope (%)            | N/A   |
| N/A                    | Gutter Lip Ht (in)    | N/A   | N/A                    | Gutter X Slope (%)          | N/A   |
| N/A                    | Painted X Walk1?      | No    | N/A                    | Painted X Walk2?            | No    |
|                        | X Walk 1 Direction    | To SE |                        | X Walk 2 Direction          | To NE |
| N/A                    | X Walk 1 Width (in)   | N/A   | N/A                    | X Walk 2 Width (in)         | N/A   |
|                        | X Walk 1 Slope (%)    | 5.0   |                        | X Walk 2 Slope (%)          | 4.8   |
|                        | X Walk 1 X Slope (%)  | 2.1   |                        | X Walk 2 X Slope (%)        | 3.3   |
| N/A                    | Ramp inside XWalk1?   | N/A   | N/A                    | Ramp inside XWalk2?         | N/A   |
|                        | Road Slope (%)        | 0.8   | N/A                    | Clear Space?                | N/A   |
|                        | Road X Slope (%)      | 3.1   | N/A                    | Clear Space to XWalk (in)   | N/A   |
| N/A                    | Any Obstructions?     | N/A   | N/A                    | Storm Grate/Utility Hazard? | N/A   |
|                        | Obstruction Type      |       | l                      | Storm Grate/Utility Type    |       |
|                        |                       | N/A   |                        |                             | N/A   |
|                        |                       |       | Yes                    | Surface Condition? (G/P)    | Good  |