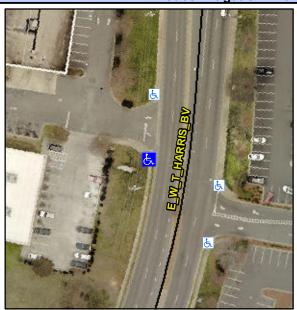

## Access Compliance Report Public Rights-of-Way (Curb Ramps)

Intersection ID: 10025569Main Street:E\_W\_T\_HARRIS\_BVCross Street:N/ALocation:SWADA ID: 4B35D7CE48B6Ramp Type:PerpDiagInitial Pass/Fail:FailOverall Compliance:NoSeverity Score:22.5

## Field Measurements/Component Compliance

Street 1 Name
Stop Condition-Street 2
Street 2 Name
Stop Condition-Street 1

E W T HARRIS BV None ENTRANCE StopSign Possible Solutions:

Remove & Replace Curb Ramp With Two New Directional Ramps or Equivalent.