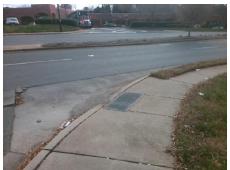

Surveyor Notes:

N/A

PROW/ADA:

Not Found, R304.5.1, R304.2.2, R304.5.3

Total Cost: \$ 3200.00

| Compliance Description |                       | Data  | Compliance Description |                             | Data  |
|------------------------|-----------------------|-------|------------------------|-----------------------------|-------|
| N/A                    | Ramp Length (in)      | 70.0  | No                     | Ramp Slope (%)              | 8.4   |
| No                     | Ramp Width (in)       | 39.5  | No                     | Ramp XSlope (%)             | 2.3   |
| N/A                    | Flare Type LT         | N/A   | N/A                    | Flare Type RT               | N/A   |
| N/A                    | Flare Slope LT (%)    | N/A   | N/A                    | Flare Slope RT (%)          | N/A   |
| N/A                    | Flare Traversable LT? | N/A   | N/A                    | Flare Traversable RT?       | N/A   |
| N/A                    | Landing Length (in)   | N/A   | N/A                    | DWS Provided?               | N/A   |
| N/A                    | Landing Width (in)    | N/A   | N/A                    | DWS Contrast?               | N/A   |
| N/A                    | Landing Slope (%)     | N/A   | N/A                    | DWS Length (in)             | N/A   |
| N/A                    | Landing X Slope (%)   | N/A   | N/A                    | DWS Full Width?             | N/A   |
| N/A                    | Landing Curb? (Y/N)   | N/A   | N/A                    | DWS Offset (in)             | N/A   |
| N/A                    | Shared Landing?       | N/A   |                        |                             |       |
| N/A                    | Gutter Ponding?       | N/A   | N/A                    | Gutter Slope (%)            | N/A   |
| N/A                    | Gutter Lip Ht (in)    | N/A   | N/A                    | Gutter X Slope (%)          | N/A   |
| N/A                    | Painted X Walk1?      | No    | N/A                    | Painted X Walk2?            | No    |
|                        | X Walk 1 Direction    | To SE |                        | X Walk 2 Direction          | To NE |
| N/A                    | X Walk 1 Width (in)   | N/A   | N/A                    | X Walk 2 Width (in)         | N/A   |
|                        | X Walk 1 Slope (%)    | 5.0   |                        | X Walk 2 Slope (%)          | 4.8   |
|                        | X Walk 1 X Slope (%)  | 2.1   |                        | X Walk 2 X Slope (%)        | 3.3   |
| N/A                    | Ramp inside XWalk1?   | N/A   | N/A                    | Ramp inside XWalk2?         | N/A   |
|                        | Road Slope (%)        | 0.8   | N/A                    | Clear Space?                | N/A   |
|                        | Road X Slope (%)      | 3.1   | N/A                    | Clear Space to XWalk (in)   | N/A   |
| N/A                    | Any Obstructions?     | N/A   | N/A                    | Storm Grate/Utility Hazard? | N/A   |
|                        | Obstruction Type      |       | l                      | Storm Grate/Utility Type    |       |
|                        |                       | N/A   |                        |                             | N/A   |
|                        |                       |       | Yes                    | Surface Condition? (G/P)    | Good  |