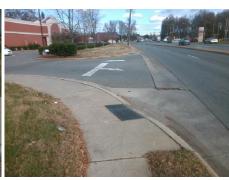

Surveyor Notes:

N/A

PROW/ADA:

Not Found, R304.5.1, R304.2.2, R304.5.3

Total Cost: \$ 3200.00

| Compliance Description |                       | Data  | Compliance Description |                             | Data  |
|------------------------|-----------------------|-------|------------------------|-----------------------------|-------|
| N/A                    | Ramp Length (in)      | 70.0  | No                     | Ramp Slope (%)              | 8.4   |
| No                     | Ramp Width (in)       | 39.5  | No                     | Ramp XSlope (%)             | 2.3   |
| N/A                    | Flare Type LT         | N/A   | N/A                    | Flare Type RT               | N/A   |
| N/A                    | Flare Slope LT (%)    | N/A   | N/A                    | Flare Slope RT (%)          | N/A   |
| N/A                    | Flare Traversable LT? | N/A   | N/A                    | Flare Traversable RT?       | N/A   |
| N/A                    | Landing Length (in)   | N/A   | N/A                    | DWS Provided?               | N/A   |
| N/A                    | Landing Width (in)    | N/A   | N/A                    | DWS Contrast?               | N/A   |
| N/A                    | Landing Slope (%)     | N/A   | N/A                    | DWS Length (in)             | N/A   |
| N/A                    | Landing X Slope (%)   | N/A   | N/A                    | DWS Full Width?             | N/A   |
| N/A                    | Landing Curb? (Y/N)   | N/A   | N/A                    | DWS Offset (in)             | N/A   |
| N/A                    | Shared Landing?       | N/A   |                        |                             |       |
| N/A                    | Gutter Ponding?       | N/A   | N/A                    | Gutter Slope (%)            | N/A   |
| N/A                    | Gutter Lip Ht (in)    | N/A   | N/A                    | Gutter X Slope (%)          | N/A   |
| N/A                    | Painted X Walk1?      | No    | N/A                    | Painted X Walk2?            | No    |
|                        | X Walk 1 Direction    | To SE |                        | X Walk 2 Direction          | To NE |
| N/A                    | X Walk 1 Width (in)   | N/A   | N/A                    | X Walk 2 Width (in)         | N/A   |
|                        | X Walk 1 Slope (%)    | 5.0   |                        | X Walk 2 Slope (%)          | 4.8   |
|                        | X Walk 1 X Slope (%)  | 2.1   |                        | X Walk 2 X Slope (%)        | 3.3   |
| N/A                    | Ramp inside XWalk1?   | N/A   | N/A                    | Ramp inside XWalk2?         | N/A   |
|                        | Road Slope (%)        | 0.8   | N/A                    | Clear Space?                | N/A   |
|                        | Road X Slope (%)      | 3.1   | N/A                    | Clear Space to XWalk (in)   | N/A   |
| N/A                    | Any Obstructions?     | N/A   | N/A                    | Storm Grate/Utility Hazard? | N/A   |
|                        | Obstruction Type      |       | l                      | Storm Grate/Utility Type    |       |
|                        |                       | N/A   |                        |                             | N/A   |
|                        |                       |       | Yes                    | Surface Condition? (G/P)    | Good  |