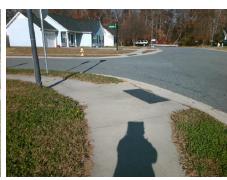

## Field Measurements/Component Compliance

Street 1 Name
Stop Condition-Street 1
Street 2 Name
Stop Condition-Street 2

RUCKER CLIFF DR None LEECREST DR StopSign Possible Solutions:

Remove & Replace Curb Ramp With Two New Directional Ramps or Equivalent.

Surveyor Notes:

N/A

PROW/ADA:

Not Found, R304.5.1

Total Cost: \$ 3200.00

| Fleid Measurements/Component Compilance |                        |       |                        |                             |       |
|-----------------------------------------|------------------------|-------|------------------------|-----------------------------|-------|
| Comp                                    | Compliance Description |       | Compliance Description |                             | Data  |
| N/A                                     | Ramp Length (in)       | 92.0  | Yes                    | BlendTrans Slope (%)        | 4.2   |
| No                                      | Ramp Width (in)        | 47.5  | Yes                    | BlendTrans XSlope (%)       | 1.5   |
| N/A                                     | Flare Type LT          | N/A   | N/A                    | Flare Type RT               | N/A   |
| N/A                                     | Flare Slope LT (%)     | N/A   | N/A                    | Flare Slope RT (%)          | N/A   |
| N/A                                     | Flare Traversable LT?  | N/A   | N/A                    | Flare Traversable RT?       | N/A   |
| N/A                                     | Landing Length (in)    | N/A   | N/A                    | DWS Provided?               | N/A   |
| N/A                                     | Landing Width (in)     | N/A   | N/A                    | DWS Contrast?               | N/A   |
| N/A                                     | Landing Slope (%)      | N/A   | N/A                    | DWS Length (in)             | N/A   |
| N/A                                     | Landing X Slope (%)    | N/A   | N/A                    | DWS Full Width?             | N/A   |
| N/A                                     | Landing Curb? (Y/N)    | N/A   | N/A                    | DWS Offset (in)             | N/A   |
| N/A                                     | Shared Landing?        | N/A   |                        |                             |       |
| N/A                                     | Gutter Ponding?        | N/A   | N/A                    | Gutter Slope (%)            | N/A   |
| N/A                                     | Gutter Lip Ht (in)     | N/A   | N/A                    | Gutter X Slope (%)          | N/A   |
| N/A                                     | Painted X Walk1?       | No    | N/A                    | Painted X Walk2?            | No    |
|                                         | X Walk 1 Direction     | To NE |                        | X Walk 2 Direction          | To NW |
|                                         | X Walk 1 Width (in)    | N/A   |                        | X Walk 2 Width (in)         | N/A   |
|                                         | X Walk 1 Slope (%)     | 6.3   |                        | X Walk 2 Slope (%)          | 5.7   |
|                                         | X Walk 1 X Slope (%)   | 5.3   |                        | X Walk 2 X Slope (%)        | 1.5   |
| N/A                                     | Ramp inside XWalk1?    | N/A   | N/A                    | Ramp inside XWalk2?         | N/A   |
|                                         | Road Slope (%)         | 0.6   |                        | Clear Space?                | N/A   |
|                                         | Road X Slope (%)       | 4.1   | N/A                    | Clear Space to XWalk (in)   | N/A   |
| N/A                                     | Any Obstructions?      | N/A   | N/A                    | Storm Grate/Utility Hazard? | N/A   |
|                                         | Obstruction Type       |       |                        | Storm Grate/Utility Type    |       |
|                                         |                        | N/A   | l                      |                             | N/A   |
|                                         |                        |       | Yes                    | Surface Condition? (G/P)    | Good  |