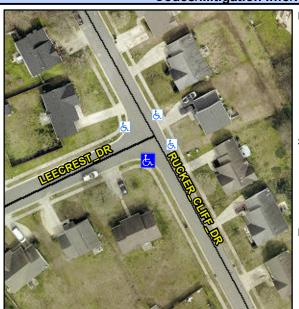

## Access Compliance Report Public Rights-of-Way (Curb Ramps)

Intersection ID: 30229 Main Street: LEECREST\_DR Cross Street: RUCKER\_CLIFF\_DR Location: S

ADA ID: 4B3AA05B23A6 Ramp Type: BlendTrans1 Initial Pass/Fail: Fail Overall Compliance: No Severity Score: 8.75