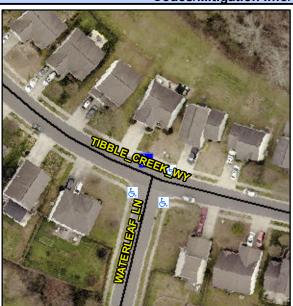

## **Access Compliance Report Public Rights-of-Way** (Curb Ramps)

Data

9.8

6.2

N/A

Good

Intersection ID: 31853 Main Street: TIBBLE CREEK WY Cross Street: WATERLEAF LN Location: Ν **Overall Compliance: No** 25 ADA ID: 4B3D0E417CFF Ramp Type: Perp Initial Pass/Fail: Fail **Severity Score:** 