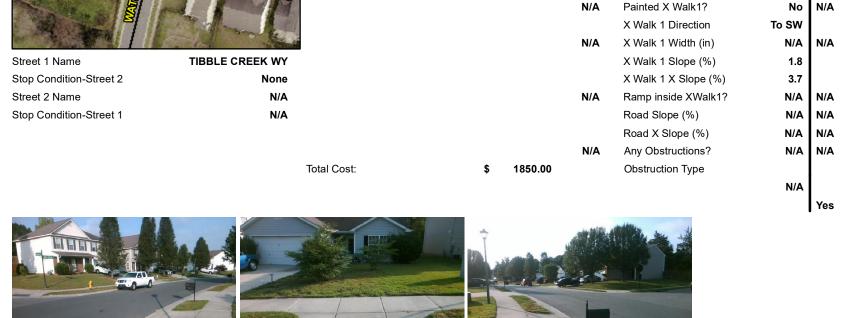

## **Access Compliance Report Public Rights-of-Way** (Curb Ramps)

Data

9.8

6.2

N/A

Good

Intersection ID: 31853 Main Street: TIBBLE CREEK WY Cross Street: WATERLEAF LN Location: Ν **Overall Compliance: No** 25 ADA ID: 4B3D0E417CFF Ramp Type: Perp Initial Pass/Fail: Fail **Severity Score:** 

## Field Measurements/Component Compliance

No

No

N/A

Compliance Description

Ramp Slope (%)

Flare Type RT

Ramp XSlope (%)

Flare Slope RT (%)

**DWS Provided?** 

**DWS Contrast?** 

DWS Length (in)

DWS Full Width?

DWS Offset (in)

Gutter Slope (%)

Gutter X Slope (%)

Painted X Walk2?

X Walk 2 Direction

X Walk 2 Width (in)

X Walk 2 Slope (%)

X Walk 2 X Slope (%)

Ramp inside XWalk2?

Clear Space to XWalk (in)

Storm Grate/Utility Type

Flare Traversable LT?

| Possible Solutions:                                                      | Compliance Description  |
|--------------------------------------------------------------------------|-------------------------|
| Possible Solutions:  Remove & Replace Entire Ramp.  Surveyor Notes:  N/A | N/A Ramp Length (in)    |
|                                                                          | Yes Ramp Width (in)     |
|                                                                          | N/A Flare Type LT       |
| Remove & Replace Entire Ramp.  Surveyor Notes:                           | N/A Flare Slope LT (%)  |
|                                                                          | N/A Flare Traversable L |
|                                                                          | N/A Landing Length (in  |
| Surveyor Notes:                                                          | N/A Landing Width (in)  |
| N/A                                                                      | N/A Landing Slope (%)   |
|                                                                          | N/A Landing X Slope (%  |
|                                                                          | N/A Landing Curb? (Y/N  |
|                                                                          | N/A Shared Landing?     |
| PROW/ADA:                                                                | N/A Gutter Ponding?     |
| Not Found, R304.2.2, R304.5.3                                            | N/A Gutter Lip Ht (in)  |
|                                                                          | N/A Painted X Walk1?    |
|                                                                          | X Walk 1 Direction      |
|                                                                          | N/A X Walk 1 Width (in) |
|                                                                          | X Walk 1 Slope (%       |
|                                                                          | X Walk 1 X Slope (      |
|                                                                          | N/A Ramp inside XWall   |
|                                                                          | 5 101 (21)              |