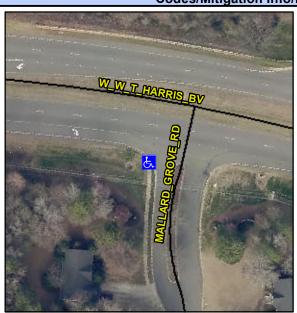

## **Access Compliance Report Public Rights-of-Way** (Curb Ramps)

Intersection ID: 4303 Main Street: MALLARD\_GROVE\_RD Cross Street: W\_W\_T\_HARRIS\_BV Location: SW ADA ID: 4B3DA13B5859 Ramp Type: Perp Initial Pass/Fail: Fail **Overall Compliance: No** Severity Score: 13.75

**Codes/Mitigation Info/Possible Solution** 

MALLARD GROVE RD Street 1 Name Stop Condition-Street 2 StopSign Street 2 Name N/A Stop Condition-Street 1 N/A Possible Solutions: Remove & Replace Entire Ramp. Surveyor Notes: N/A PROW/ADA: R304.2.2, R304.5.3