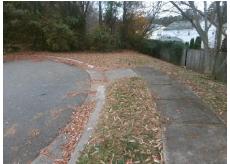

## Access Compliance Report Public Rights-of-Way (Curb Ramps)

Data

12.8

0.7

N/A

Intersection ID: 10027182Main Street: GEMWAY\_DRCross Street: N/ALocation: NWADA ID: 4B426CC4E1D7Ramp Type: PerpInitial Pass/Fail: FailOverall Compliance: NoSeverity Score: 25

N/A

Possible Solutions:
Remove & Replace Entire Ramp.

Surveyor Notes:
N/A

PROW/ADA:
R304.2.2

N/A Flare Slope LT (%) N/A Flare Traversable LT? N/A Landing Length (in) N/A Landing Width (in) N/A Landing Slope (%) N/A Landing X Slope (%) N/A Landing Curb? (Y/N) N/A Shared Landing? N/A **Gutter Ponding?** N/A Gutter Lip Ht (in) N/A Painted X Walk1? X Walk 1 Direction N/A X Walk 1 Width (in) X Walk 1 Slope (%) X Walk 1 X Slope (%) N/A Ramp inside XWalk1? N/A