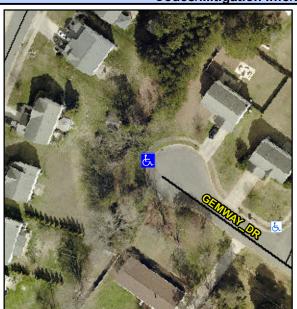

## Access Compliance Report Public Rights-of-Way (Curb Ramps)

Data

12.8

0.7

N/A

Intersection ID: 10027182Main Street: GEMWAY\_DRCross Street: N/ALocation: NWADA ID: 4B426CC4E1D7Ramp Type: PerpInitial Pass/Fail: FailOverall Compliance: NoSeverity Score: 25

To SE

Street 1 Name

GEMWAY DR

Stop Condition-Street 2

None

Street 2 Name

N/A

Stop Condition-Street 1