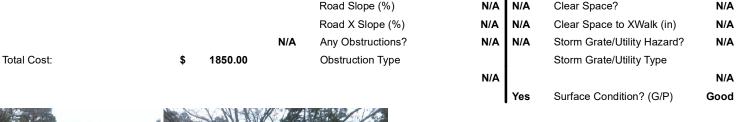

## Field Measurements/Component Compliance

No

Yes

N/A

Compliance Description

Ramp Slope (%)

Flare Type RT

Ramp XSlope (%)

Flare Slope RT (%)

**DWS Provided?** 

**DWS Contrast?** 

DWS Length (in)

DWS Full Width?

DWS Offset (in)

Gutter Slope (%)

Gutter X Slope (%)

Painted X Walk2?

X Walk 2 Direction

X Walk 2 Width (in)

X Walk 2 Slope (%)

X Walk 2 X Slope (%)

Ramp inside XWalk2?

Flare Traversable RT?

<u>Data</u>

50.0

60.0

N/A

No

N/A

0.7

2.1

N/A

N/A

Possible Solutions:
Remove & Replace Entire Ramp.

Surveyor Notes:
N/A

PROW/ADA:
R304.2.2

N/A Flare Slope LT (%) N/A Flare Traversable LT? N/A Landing Length (in) N/A Landing Width (in) N/A Landing Slope (%) N/A Landing X Slope (%) N/A Landing Curb? (Y/N) N/A Shared Landing? N/A **Gutter Ponding?** N/A Gutter Lip Ht (in) N/A Painted X Walk1? X Walk 1 Direction N/A X Walk 1 Width (in) X Walk 1 Slope (%) X Walk 1 X Slope (%) N/A Ramp inside XWalk1? N/A

N/A

Yes

N/A

Compliance Description

Ramp Length (in)

Ramp Width (in)

Flare Type LT