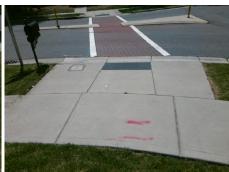

## Field Measurements/Component Compliance

**TURNING WHEEL DR** Street 1 Name YieldSign Stop Condition-Street 2 Street 2 Name N/A Stop Condition-Street 1 N/A Possible Solutions: Remove & Replace Entire Ramp. Surveyor Notes: N/A PROW/ADA: Not Found, R304.5.1

Total Cost: 1850.00

| Compl | iance Description     | Data | Comp | liance | Description           | Data |
|-------|-----------------------|------|------|--------|-----------------------|------|
| N/A   | Ramp Length (in)      | 75.0 | Yes  | Ramp   | Slope (%)             | 6.4  |
| No    | Ramp Width (in)       | 47.5 | Yes  | Ramp   | XSlope (%)            | 0.5  |
| N/A   | Flare Type LT         | N/A  | N/A  | Flare  | Type RT               | N/A  |
| N/A   | Flare Slope LT (%)    | N/A  | N/A  | Flare  | Slope RT (%)          | N/A  |
| N/A   | Flare Traversable LT? | N/A  | N/A  | Flare  | Traversable RT?       | N/A  |
| N/A   | Landing Length (in)   | N/A  | N/A  | DWS    | Provided?             | N/A  |
| N/A   | Landing Width (in)    | N/A  | N/A  | DWS    | Contrast?             | N/A  |
| N/A   | Landing Slope (%)     | N/A  | N/A  | DWS    | Length (in)           | N/A  |
| N/A   | Landing X Slope (%)   | N/A  | N/A  | DWS    | Full Width?           | N/A  |
| N/A   | Landing Curb? (Y/N)   | N/A  | N/A  | DWS    | Offset (in)           | N/A  |
| N/A   | Shared Landing?       | N/A  |      |        |                       |      |
| N/A   | Gutter Ponding?       | N/A  | N/A  | Gutte  | r Slope (%)           | N/A  |
| N/A   | Gutter Lip Ht (in)    | N/A  | N/A  | Gutte  | r X Slope (%)         | N/A  |
| N/A   | Painted X Walk1?      | Yes  | N/A  | Painte | ed X Walk2?           | N/A  |
|       | X Walk 1 Direction    | To S |      | X Wal  | k 2 Direction         | N/A  |
| N/A   | X Walk 1 Width (in)   | 75.0 | N/A  | X Wal  | k 2 Width (in)        | N/A  |
|       | X Walk 1 Slope (%)    | 1.0  |      | X Wal  | k 2 Slope (%)         | N/A  |
|       | X Walk 1 X Slope (%)  | 1.3  |      | X Wal  | k 2 X Slope (%)       | N/A  |
| N/A   | Ramp inside XWalk1?   | Yes  | N/A  | Ramp   | inside XWalk2?        | N/A  |
|       | Road Slope (%)        | N/A  | N/A  | Clear  | Space?                | N/A  |
|       | Road X Slope (%)      | N/A  | N/A  | Clear  | Space to XWalk (in)   | N/A  |
| N/A   | Any Obstructions?     | N/A  | N/A  | Storm  | Grate/Utility Hazard? | N/A  |
|       | Obstruction Type      |      | l    | Storm  | Grate/Utility Type    |      |
|       |                       | N/A  |      |        |                       | N/A  |
|       |                       |      | Yes  | Surfac | ce Condition? (G/P)   | Good |