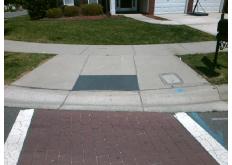

## Field Measurements/Component Compliance

**TURNING WHEEL DR** Street 1 Name YieldSign Stop Condition-Street 2 Street 2 Name N/A Stop Condition-Street 1 N/A Possible Solutions: Remove & Replace Entire Ramp. Surveyor Notes: N/A PROW/ADA: Not Found, R304.5.1

Total Cost: 1850.00

| Compl | iance Description     | Data | Comp | liance | Description           | Data |
|-------|-----------------------|------|------|--------|-----------------------|------|
| N/A   | Ramp Length (in)      | 75.0 | Yes  | Ramp   | Slope (%)             | 6.4  |
| No    | Ramp Width (in)       | 47.5 | Yes  | Ramp   | XSlope (%)            | 0.5  |
| N/A   | Flare Type LT         | N/A  | N/A  | Flare  | Type RT               | N/A  |
| N/A   | Flare Slope LT (%)    | N/A  | N/A  | Flare  | Slope RT (%)          | N/A  |
| N/A   | Flare Traversable LT? | N/A  | N/A  | Flare  | Traversable RT?       | N/A  |
| N/A   | Landing Length (in)   | N/A  | N/A  | DWS    | Provided?             | N/A  |
| N/A   | Landing Width (in)    | N/A  | N/A  | DWS    | Contrast?             | N/A  |
| N/A   | Landing Slope (%)     | N/A  | N/A  | DWS    | Length (in)           | N/A  |
| N/A   | Landing X Slope (%)   | N/A  | N/A  | DWS    | Full Width?           | N/A  |
| N/A   | Landing Curb? (Y/N)   | N/A  | N/A  | DWS    | Offset (in)           | N/A  |
| N/A   | Shared Landing?       | N/A  |      |        |                       |      |
| N/A   | Gutter Ponding?       | N/A  | N/A  | Gutte  | r Slope (%)           | N/A  |
| N/A   | Gutter Lip Ht (in)    | N/A  | N/A  | Gutte  | r X Slope (%)         | N/A  |
| N/A   | Painted X Walk1?      | Yes  | N/A  | Painte | ed X Walk2?           | N/A  |
|       | X Walk 1 Direction    | To S |      | X Wal  | k 2 Direction         | N/A  |
| N/A   | X Walk 1 Width (in)   | 75.0 | N/A  | X Wal  | k 2 Width (in)        | N/A  |
|       | X Walk 1 Slope (%)    | 1.0  |      | X Wal  | k 2 Slope (%)         | N/A  |
|       | X Walk 1 X Slope (%)  | 1.3  |      | X Wal  | k 2 X Slope (%)       | N/A  |
| N/A   | Ramp inside XWalk1?   | Yes  | N/A  | Ramp   | inside XWalk2?        | N/A  |
|       | Road Slope (%)        | N/A  | N/A  | Clear  | Space?                | N/A  |
|       | Road X Slope (%)      | N/A  | N/A  | Clear  | Space to XWalk (in)   | N/A  |
| N/A   | Any Obstructions?     | N/A  | N/A  | Storm  | Grate/Utility Hazard? | N/A  |
|       | Obstruction Type      |      | l    | Storm  | Grate/Utility Type    |      |
|       |                       | N/A  |      |        |                       | N/A  |
|       |                       |      | Yes  | Surfac | ce Condition? (G/P)   | Good |