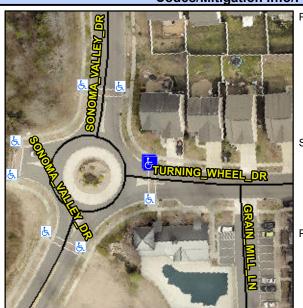

## **Access Compliance Report Public Rights-of-Way** (Curb Ramps)

Intersection ID: 48763 Main Street: SONOMA\_VALLEY\_DR **Cross Street: N/A** Location: N

ADA ID: 4B431C5E1E50 Ramp Type: Perp Initial Pass/Fail: Fail **Overall Compliance: No Severity Score:** 8.75

## Field Measurements/Component Compliance

**TURNING WHEEL DR** Street 1 Name YieldSign Stop Condition-Street 2 Street 2 Name N/A Stop Condition-Street 1 N/A Possible Solutions: Remove & Replace Entire Ramp. Surveyor Notes: N/A PROW/ADA: Not Found, R304.5.1