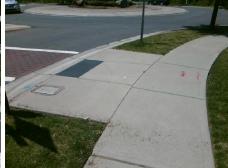

## Field Measurements/Component Compliance

**TURNING WHEEL DR** Street 1 Name YieldSign Stop Condition-Street 2 Street 2 Name N/A Stop Condition-Street 1 N/A Possible Solutions: Remove & Replace Entire Ramp. Surveyor Notes: N/A PROW/ADA: Not Found, R304.5.1

Total Cost: 1850.00

| Compl | iance Description     | Data | Comp | liance | Description           | Data |
|-------|-----------------------|------|------|--------|-----------------------|------|
| N/A   | Ramp Length (in)      | 75.0 | Yes  | Ramp   | Slope (%)             | 6.4  |
| No    | Ramp Width (in)       | 47.5 | Yes  | Ramp   | XSlope (%)            | 0.5  |
| N/A   | Flare Type LT         | N/A  | N/A  | Flare  | Type RT               | N/A  |
| N/A   | Flare Slope LT (%)    | N/A  | N/A  | Flare  | Slope RT (%)          | N/A  |
| N/A   | Flare Traversable LT? | N/A  | N/A  | Flare  | Traversable RT?       | N/A  |
| N/A   | Landing Length (in)   | N/A  | N/A  | DWS    | Provided?             | N/A  |
| N/A   | Landing Width (in)    | N/A  | N/A  | DWS    | Contrast?             | N/A  |
| N/A   | Landing Slope (%)     | N/A  | N/A  | DWS    | Length (in)           | N/A  |
| N/A   | Landing X Slope (%)   | N/A  | N/A  | DWS    | Full Width?           | N/A  |
| N/A   | Landing Curb? (Y/N)   | N/A  | N/A  | DWS    | Offset (in)           | N/A  |
| N/A   | Shared Landing?       | N/A  |      |        |                       |      |
| N/A   | Gutter Ponding?       | N/A  | N/A  | Gutte  | r Slope (%)           | N/A  |
| N/A   | Gutter Lip Ht (in)    | N/A  | N/A  | Gutte  | r X Slope (%)         | N/A  |
| N/A   | Painted X Walk1?      | Yes  | N/A  | Painte | ed X Walk2?           | N/A  |
|       | X Walk 1 Direction    | To S |      | X Wal  | k 2 Direction         | N/A  |
| N/A   | X Walk 1 Width (in)   | 75.0 | N/A  | X Wal  | k 2 Width (in)        | N/A  |
|       | X Walk 1 Slope (%)    | 1.0  |      | X Wal  | k 2 Slope (%)         | N/A  |
|       | X Walk 1 X Slope (%)  | 1.3  |      | X Wal  | k 2 X Slope (%)       | N/A  |
| N/A   | Ramp inside XWalk1?   | Yes  | N/A  | Ramp   | inside XWalk2?        | N/A  |
|       | Road Slope (%)        | N/A  | N/A  | Clear  | Space?                | N/A  |
|       | Road X Slope (%)      | N/A  | N/A  | Clear  | Space to XWalk (in)   | N/A  |
| N/A   | Any Obstructions?     | N/A  | N/A  | Storm  | Grate/Utility Hazard? | N/A  |
|       | Obstruction Type      |      | l    | Storm  | Grate/Utility Type    |      |
|       |                       | N/A  |      |        |                       | N/A  |
|       |                       |      | Yes  | Surfac | ce Condition? (G/P)   | Good |