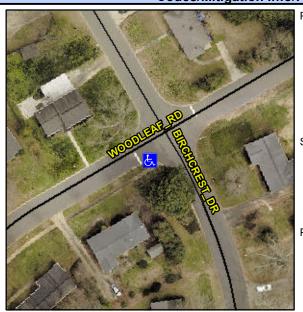

## Access Compliance Report Public Rights-of-Way (Curb Ramps)

Intersection ID: 13223Main Street:BIRCHCREST\_DRCross Street:WOODLEAF\_RDLocation:SWADA ID: 4B488B9955C3Ramp Type:PerpInitial Pass/Fail:FailOverall Compliance:NoSeverity Score:25