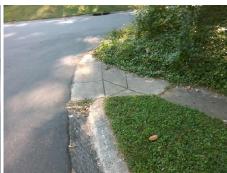

Remove & Replace Entire Ramp.

Surveyor Notes:

N/A

PROW/ADA:

Not Found, R304.2.2

| Field Measurements/Component Compliance |                       |      |                        |                             |      |
|-----------------------------------------|-----------------------|------|------------------------|-----------------------------|------|
| Compliance Description                  |                       | Data | Compliance Description |                             | Data |
| N/A                                     | Ramp Length (in)      | 26.5 | No                     | Ramp Slope (%)              | 13.1 |
| Yes                                     | Ramp Width (in)       | 48.0 | Yes                    | Ramp XSlope (%)             | 1.9  |
| N/A                                     | Flare Type LT         | N/A  | N/A                    | Flare Type RT               | N/A  |
| N/A                                     | Flare Slope LT (%)    | N/A  | N/A                    | Flare Slope RT (%)          | N/A  |
| N/A                                     | Flare Traversable LT? | N/A  | N/A                    | Flare Traversable RT?       | N/A  |
| N/A                                     | Landing Length (in)   | N/A  | N/A                    | DWS Provided?               | N/A  |
| N/A                                     | Landing Width (in)    | N/A  | N/A                    | DWS Contrast?               | N/A  |
| N/A                                     | Landing Slope (%)     | N/A  | N/A                    | DWS Length (in)             | N/A  |
| N/A                                     | Landing X Slope (%)   | N/A  | N/A                    | DWS Full Width?             | N/A  |
| N/A                                     | Landing Curb? (Y/N)   | N/A  | N/A                    | DWS Offset (in)             | N/A  |
| N/A                                     | Shared Landing?       | N/A  |                        |                             |      |
| N/A                                     | Gutter Ponding?       | N/A  | N/A                    | Gutter Slope (%)            | N/A  |
| N/A                                     | Gutter Lip Ht (in)    | N/A  | N/A                    | Gutter X Slope (%)          | N/A  |
| N/A                                     | Painted X Walk1?      | No   | N/A                    | Painted X Walk2?            | N/A  |
|                                         | X Walk 1 Direction    | To E |                        | X Walk 2 Direction          | N/A  |
| N/A                                     | X Walk 1 Width (in)   | N/A  | N/A                    | X Walk 2 Width (in)         | N/A  |
|                                         | X Walk 1 Slope (%)    | 3.8  |                        | X Walk 2 Slope (%)          | N/A  |
|                                         | X Walk 1 X Slope (%)  | 0.2  |                        | X Walk 2 X Slope (%)        | N/A  |
| N/A                                     | Ramp inside XWalk1?   | N/A  | N/A                    | Ramp inside XWalk2?         | N/A  |
|                                         | Road Slope (%)        | 0.2  | N/A                    | Clear Space?                | N/A  |
|                                         | Road X Slope (%)      | 3.8  | N/A                    | Clear Space to XWalk (in)   | N/A  |
| N/A                                     | Any Obstructions?     | N/A  | N/A                    | Storm Grate/Utility Hazard? | N/A  |
|                                         | Obstruction Type      |      |                        | Storm Grate/Utility Type    |      |
|                                         |                       | N/A  |                        |                             | N/A  |
|                                         |                       |      | Yes                    | Surface Condition? (G/P)    | Good |
|                                         |                       | •    | -                      |                             |      |