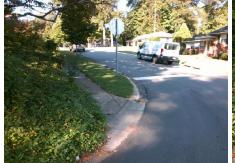

Remove & Replace Entire Ramp.

Surveyor Notes:

N/A

PROW/ADA:

Not Found, R304.2.2

| Field Measurements/Component Compliance |                       |      |                        |                             |      |
|-----------------------------------------|-----------------------|------|------------------------|-----------------------------|------|
| Compliance Description                  |                       | Data | Compliance Description |                             | Data |
| N/A                                     | Ramp Length (in)      | 26.5 | No                     | Ramp Slope (%)              | 13.1 |
| Yes                                     | Ramp Width (in)       | 48.0 | Yes                    | Ramp XSlope (%)             | 1.9  |
| N/A                                     | Flare Type LT         | N/A  | N/A                    | Flare Type RT               | N/A  |
| N/A                                     | Flare Slope LT (%)    | N/A  | N/A                    | Flare Slope RT (%)          | N/A  |
| N/A                                     | Flare Traversable LT? | N/A  | N/A                    | Flare Traversable RT?       | N/A  |
| N/A                                     | Landing Length (in)   | N/A  | N/A                    | DWS Provided?               | N/A  |
| N/A                                     | Landing Width (in)    | N/A  | N/A                    | DWS Contrast?               | N/A  |
| N/A                                     | Landing Slope (%)     | N/A  | N/A                    | DWS Length (in)             | N/A  |
| N/A                                     | Landing X Slope (%)   | N/A  | N/A                    | DWS Full Width?             | N/A  |
| N/A                                     | Landing Curb? (Y/N)   | N/A  | N/A                    | DWS Offset (in)             | N/A  |
| N/A                                     | Shared Landing?       | N/A  |                        |                             |      |
| N/A                                     | Gutter Ponding?       | N/A  | N/A                    | Gutter Slope (%)            | N/A  |
| N/A                                     | Gutter Lip Ht (in)    | N/A  | N/A                    | Gutter X Slope (%)          | N/A  |
| N/A                                     | Painted X Walk1?      | No   | N/A                    | Painted X Walk2?            | N/A  |
|                                         | X Walk 1 Direction    | To E |                        | X Walk 2 Direction          | N/A  |
| N/A                                     | X Walk 1 Width (in)   | N/A  | N/A                    | X Walk 2 Width (in)         | N/A  |
|                                         | X Walk 1 Slope (%)    | 3.8  |                        | X Walk 2 Slope (%)          | N/A  |
|                                         | X Walk 1 X Slope (%)  | 0.2  |                        | X Walk 2 X Slope (%)        | N/A  |
| N/A                                     | Ramp inside XWalk1?   | N/A  | N/A                    | Ramp inside XWalk2?         | N/A  |
|                                         | Road Slope (%)        | 0.2  | N/A                    | Clear Space?                | N/A  |
|                                         | Road X Slope (%)      | 3.8  | N/A                    | Clear Space to XWalk (in)   | N/A  |
| N/A                                     | Any Obstructions?     | N/A  | N/A                    | Storm Grate/Utility Hazard? | N/A  |
|                                         | Obstruction Type      |      |                        | Storm Grate/Utility Type    |      |
|                                         |                       | N/A  |                        |                             | N/A  |
|                                         |                       |      | Yes                    | Surface Condition? (G/P)    | Good |
|                                         |                       | •    | -                      |                             |      |