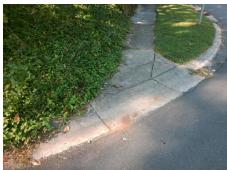

Remove & Replace Entire Ramp.

Surveyor Notes:

N/A

PROW/ADA:

Not Found, R304.2.2

| Field Measurements/Component Compliance |                       |      |                        |                             |      |
|-----------------------------------------|-----------------------|------|------------------------|-----------------------------|------|
| Compliance Description                  |                       | Data | Compliance Description |                             | Data |
| N/A                                     | Ramp Length (in)      | 26.5 | No                     | Ramp Slope (%)              | 13.1 |
| Yes                                     | Ramp Width (in)       | 48.0 | Yes                    | Ramp XSlope (%)             | 1.9  |
| N/A                                     | Flare Type LT         | N/A  | N/A                    | Flare Type RT               | N/A  |
| N/A                                     | Flare Slope LT (%)    | N/A  | N/A                    | Flare Slope RT (%)          | N/A  |
| N/A                                     | Flare Traversable LT? | N/A  | N/A                    | Flare Traversable RT?       | N/A  |
| N/A                                     | Landing Length (in)   | N/A  | N/A                    | DWS Provided?               | N/A  |
| N/A                                     | Landing Width (in)    | N/A  | N/A                    | DWS Contrast?               | N/A  |
| N/A                                     | Landing Slope (%)     | N/A  | N/A                    | DWS Length (in)             | N/A  |
| N/A                                     | Landing X Slope (%)   | N/A  | N/A                    | DWS Full Width?             | N/A  |
| N/A                                     | Landing Curb? (Y/N)   | N/A  | N/A                    | DWS Offset (in)             | N/A  |
| N/A                                     | Shared Landing?       | N/A  |                        |                             |      |
| N/A                                     | Gutter Ponding?       | N/A  | N/A                    | Gutter Slope (%)            | N/A  |
| N/A                                     | Gutter Lip Ht (in)    | N/A  | N/A                    | Gutter X Slope (%)          | N/A  |
| N/A                                     | Painted X Walk1?      | No   | N/A                    | Painted X Walk2?            | N/A  |
|                                         | X Walk 1 Direction    | To E |                        | X Walk 2 Direction          | N/A  |
| N/A                                     | X Walk 1 Width (in)   | N/A  | N/A                    | X Walk 2 Width (in)         | N/A  |
|                                         | X Walk 1 Slope (%)    | 3.8  |                        | X Walk 2 Slope (%)          | N/A  |
|                                         | X Walk 1 X Slope (%)  | 0.2  |                        | X Walk 2 X Slope (%)        | N/A  |
| N/A                                     | Ramp inside XWalk1?   | N/A  | N/A                    | Ramp inside XWalk2?         | N/A  |
|                                         | Road Slope (%)        | 0.2  | N/A                    | Clear Space?                | N/A  |
|                                         | Road X Slope (%)      | 3.8  | N/A                    | Clear Space to XWalk (in)   | N/A  |
| N/A                                     | Any Obstructions?     | N/A  | N/A                    | Storm Grate/Utility Hazard? | N/A  |
|                                         | Obstruction Type      |      |                        | Storm Grate/Utility Type    |      |
|                                         |                       | N/A  |                        |                             | N/A  |
|                                         |                       |      | Yes                    | Surface Condition? (G/P)    | Good |
|                                         |                       | •    | -                      |                             |      |