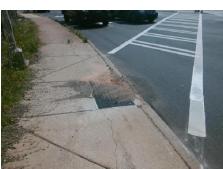

## **Access Compliance Report Public Rights-of-Way** (Curb Ramps)

Intersection ID: 12640 Main Street: W MOREHEAD ST Cross Street: WILKINSON\_BV Location: NW **Overall Compliance: No** ADA ID: 4B4A834B790D Ramp Type: Perp Initial Pass/Fail: Fail **Severity Score:** 10

## Field Measurements/Component Compliance

Street 1 Name W MOREHEAD ST Stop Condition-Street 2 Signal Street 2 Name N/A Stop Condition-Street 1 N/A

| Possible Solutions:           | Comp | liance Description    | Data | Comp | liance Description          | Data |
|-------------------------------|------|-----------------------|------|------|-----------------------------|------|
| Remove & Replace Entire Ramp. | N/A  | Ramp Length (in)      | 70.0 | Yes  | Ramp Slope (%)              | 5.0  |
|                               | No   | Ramp Width (in)       | 47.0 | No   | Ramp XSlope (%)             | 2.3  |
|                               | N/A  | Flare Type LT         | N/A  | N/A  | Flare Type RT               | N/A  |
|                               | N/A  | Flare Slope LT (%)    | N/A  | N/A  | Flare Slope RT (%)          | N/A  |
|                               | N/A  | Flare Traversable LT? | N/A  | N/A  | Flare Traversable RT?       | N/A  |
|                               | N/A  | Landing Length (in)   | N/A  | N/A  | DWS Provided?               | N/A  |
| Surveyor Notes:               | N/A  | Landing Width (in)    | N/A  | N/A  | DWS Contrast?               | N/A  |
| N/A                           | N/A  | Landing Slope (%)     | N/A  | N/A  | DWS Length (in)             | N/A  |
|                               | N/A  | Landing X Slope (%)   | N/A  | N/A  | DWS Full Width?             | N/A  |
|                               | N/A  | Landing Curb? (Y/N)   | N/A  | N/A  | DWS Offset (in)             | N/A  |
|                               | N/A  | Shared Landing?       | N/A  |      |                             |      |
| PROW/ADA:                     | N/A  | Gutter Ponding?       | N/A  | N/A  | Gutter Slope (%)            | N/A  |
| Not Found, R304.5.1, R304.5.3 | N/A  | Gutter Lip Ht (in)    | N/A  | N/A  | Gutter X Slope (%)          | N/A  |
|                               | N/A  | Painted X Walk1?      | Yes  | N/A  | Painted X Walk2?            | N/A  |
|                               |      | X Walk 1 Direction    | To E |      | X Walk 2 Direction          | N/A  |
|                               | N/A  | X Walk 1 Width (in)   | 96.0 | N/A  | X Walk 2 Width (in)         | N/A  |
|                               |      | X Walk 1 Slope (%)    | 0.7  |      | X Walk 2 Slope (%)          | N/A  |
|                               |      | X Walk 1 X Slope (%)  | 1.8  |      | X Walk 2 X Slope (%)        | N/A  |
|                               | N/A  | Ramp inside XWalk1?   | Yes  | N/A  | Ramp inside XWalk2?         | N/A  |
|                               |      | Road Slope (%)        | N/A  | N/A  | Clear Space?                | N/A  |
|                               |      | Road X Slope (%)      | N/A  | N/A  | Clear Space to XWalk (in)   | N/A  |
|                               | N/A  | Any Obstructions?     | N/A  | N/A  | Storm Grate/Utility Hazard? | N/A  |
| Total Cost: \$ 185            | .00  | Obstruction Type      |      |      | Storm Grate/Utility Type    |      |
|                               |      |                       | N/A  |      |                             | N/A  |
|                               |      |                       |      | Yes  | Surface Condition? (G/P)    | Good |