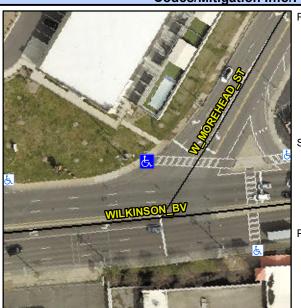

## **Access Compliance Report Public Rights-of-Way** (Curb Ramps)

Intersection ID: 12640 Main Street: W MOREHEAD ST Cross Street: WILKINSON\_BV Location: NW **Overall Compliance: No** ADA ID: 4B4A834B790D Ramp Type: Perp Initial Pass/Fail: Fail **Severity Score:** 10

## Field Measurements/Component Compliance

Street 1 Name W MOREHEAD ST Stop Condition-Street 2 Signal Street 2 Name N/A Stop Condition-Street 1 N/A

| Possible Solutions:           | Comp | liance Description    | Data | Comp | liance Description          | Data |
|-------------------------------|------|-----------------------|------|------|-----------------------------|------|
| Remove & Replace Entire Ramp. | N/A  | Ramp Length (in)      | 70.0 | Yes  | Ramp Slope (%)              | 5.0  |
|                               | No   | Ramp Width (in)       | 47.0 | No   | Ramp XSlope (%)             | 2.3  |
|                               | N/A  | Flare Type LT         | N/A  | N/A  | Flare Type RT               | N/A  |
|                               | N/A  | Flare Slope LT (%)    | N/A  | N/A  | Flare Slope RT (%)          | N/A  |
|                               | N/A  | Flare Traversable LT? | N/A  | N/A  | Flare Traversable RT?       | N/A  |
|                               | N/A  | Landing Length (in)   | N/A  | N/A  | DWS Provided?               | N/A  |
| Surveyor Notes:               | N/A  | Landing Width (in)    | N/A  | N/A  | DWS Contrast?               | N/A  |
| N/A                           | N/A  | Landing Slope (%)     | N/A  | N/A  | DWS Length (in)             | N/A  |
|                               | N/A  | Landing X Slope (%)   | N/A  | N/A  | DWS Full Width?             | N/A  |
|                               | N/A  | Landing Curb? (Y/N)   | N/A  | N/A  | DWS Offset (in)             | N/A  |
|                               | N/A  | Shared Landing?       | N/A  |      |                             |      |
| PROW/ADA:                     | N/A  | Gutter Ponding?       | N/A  | N/A  | Gutter Slope (%)            | N/A  |
| Not Found, R304.5.1, R304.5.3 | N/A  | Gutter Lip Ht (in)    | N/A  | N/A  | Gutter X Slope (%)          | N/A  |
|                               | N/A  | Painted X Walk1?      | Yes  | N/A  | Painted X Walk2?            | N/A  |
|                               |      | X Walk 1 Direction    | To E |      | X Walk 2 Direction          | N/A  |
|                               | N/A  | X Walk 1 Width (in)   | 96.0 | N/A  | X Walk 2 Width (in)         | N/A  |
|                               |      | X Walk 1 Slope (%)    | 0.7  |      | X Walk 2 Slope (%)          | N/A  |
|                               |      | X Walk 1 X Slope (%)  | 1.8  |      | X Walk 2 X Slope (%)        | N/A  |
|                               | N/A  | Ramp inside XWalk1?   | Yes  | N/A  | Ramp inside XWalk2?         | N/A  |
|                               |      | Road Slope (%)        | N/A  | N/A  | Clear Space?                | N/A  |
|                               |      | Road X Slope (%)      | N/A  | N/A  | Clear Space to XWalk (in)   | N/A  |
|                               | N/A  | Any Obstructions?     | N/A  | N/A  | Storm Grate/Utility Hazard? | N/A  |
| Total Cost: \$ 185            | .00  | Obstruction Type      |      |      | Storm Grate/Utility Type    |      |
|                               |      |                       | N/A  |      |                             | N/A  |
|                               |      |                       |      | Yes  | Surface Condition? (G/P)    | Good |