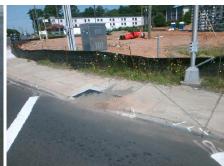

## **Access Compliance Report Public Rights-of-Way** (Curb Ramps)

Intersection ID: 12640 Main Street: W MOREHEAD ST Cross Street: WILKINSON\_BV Location: NW **Overall Compliance: No** ADA ID: 4B4A834B790D Ramp Type: Perp Initial Pass/Fail: Fail **Severity Score:** 10

## Field Measurements/Component Compliance

Street 1 Name W MOREHEAD ST Stop Condition-Street 2 Signal Street 2 Name N/A Stop Condition-Street 1 N/A

| Possible Solutions:           | Comp | liance Description    | Data | Comp | liance Description          | Data |
|-------------------------------|------|-----------------------|------|------|-----------------------------|------|
| Remove & Replace Entire Ramp. | N/A  | Ramp Length (in)      | 70.0 | Yes  | Ramp Slope (%)              | 5.0  |
|                               | No   | Ramp Width (in)       | 47.0 | No   | Ramp XSlope (%)             | 2.3  |
|                               | N/A  | Flare Type LT         | N/A  | N/A  | Flare Type RT               | N/A  |
|                               | N/A  | Flare Slope LT (%)    | N/A  | N/A  | Flare Slope RT (%)          | N/A  |
|                               | N/A  | Flare Traversable LT? | N/A  | N/A  | Flare Traversable RT?       | N/A  |
|                               | N/A  | Landing Length (in)   | N/A  | N/A  | DWS Provided?               | N/A  |
| Surveyor Notes:               | N/A  | Landing Width (in)    | N/A  | N/A  | DWS Contrast?               | N/A  |
| N/A                           | N/A  | Landing Slope (%)     | N/A  | N/A  | DWS Length (in)             | N/A  |
|                               | N/A  | Landing X Slope (%)   | N/A  | N/A  | DWS Full Width?             | N/A  |
|                               | N/A  | Landing Curb? (Y/N)   | N/A  | N/A  | DWS Offset (in)             | N/A  |
|                               | N/A  | Shared Landing?       | N/A  |      |                             |      |
| PROW/ADA:                     | N/A  | Gutter Ponding?       | N/A  | N/A  | Gutter Slope (%)            | N/A  |
| Not Found, R304.5.1, R304.5.3 | N/A  | Gutter Lip Ht (in)    | N/A  | N/A  | Gutter X Slope (%)          | N/A  |
|                               | N/A  | Painted X Walk1?      | Yes  | N/A  | Painted X Walk2?            | N/A  |
|                               |      | X Walk 1 Direction    | To E |      | X Walk 2 Direction          | N/A  |
|                               | N/A  | X Walk 1 Width (in)   | 96.0 | N/A  | X Walk 2 Width (in)         | N/A  |
|                               |      | X Walk 1 Slope (%)    | 0.7  |      | X Walk 2 Slope (%)          | N/A  |
|                               |      | X Walk 1 X Slope (%)  | 1.8  |      | X Walk 2 X Slope (%)        | N/A  |
|                               | N/A  | Ramp inside XWalk1?   | Yes  | N/A  | Ramp inside XWalk2?         | N/A  |
|                               |      | Road Slope (%)        | N/A  | N/A  | Clear Space?                | N/A  |
|                               |      | Road X Slope (%)      | N/A  | N/A  | Clear Space to XWalk (in)   | N/A  |
|                               | N/A  | Any Obstructions?     | N/A  | N/A  | Storm Grate/Utility Hazard? | N/A  |
| Total Cost: \$ 185            | .00  | Obstruction Type      |      |      | Storm Grate/Utility Type    |      |
|                               |      |                       | N/A  |      |                             | N/A  |
|                               |      |                       |      | Yes  | Surface Condition? (G/P)    | Good |