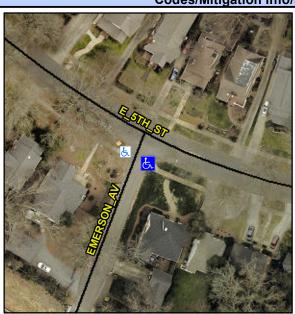

## Access Compliance Report Public Rights-of-Way (Curb Ramps)

Intersection ID: 14789 Main Street: E\_5TH\_ST Cross Street: EMERSON\_AV Location: SE

ADA ID: 4B4AEEDB6A5F Ramp Type: Directional1 Initial Pass/Fail: Fail Overall Compliance: No Severity Score: 21.25

## Field Measurements/Component Compliance

Street 1 Name EMERSON AV
Stop Condition-Street 1 StopSign
Street 2 Name N/A
Stop Condition-Street 2 N/A

Total Cost: \$ 1600.00

Compliance Description Data Compliance Description Data 102.0 N/A Grade Break? N/A Ramp Length (in) N/A 41.0 N/A No Ramp Width (in) Grade Break Slope (%) 0.0 N/A Yes Ramp Slope (%) 0.6 Grade Break XSlope (%) 0.0 No Ramp XSlope (%) 6.7 N/A Flare Type LT N/A N/A Flare Type RT N/A N/A Flare Slope LT (%) N/A N/A Flare Slope RT (%) 0.0 N/A Flare Traversable LT? N/A N/A Flare Traversable RT? N/A N/A 0.0 N/A **DWS Provided?** Landing Length (in) N/A N/A Landing Width (in) 0.0 N/A **DWS Contrast?** N/A N/A Landing Slope (%) 0.0 N/A DWS Length (in) N/A N/A N/A Landing X Slope (%) 0.0 DWS Full Width? N/A N/A Landing Curb? (Y/N) N/A N/A DWS Offset LT (in) N/A N/A Shared Landing? N/A N/A DWS Offset RT (in) N/A N/A **Gutter Ponding?** 0.0 N/A Gutter Slope (%) N/A N/A Gutter Lip Ht (in) 0.0 N/A Gutter X Slope (%) N/A N/A Painted X Walk1? No Road Slope (%) 9.5 To W X Walk 1 Direction Road X Slope (%) 0.4 X Walk 1 Width (in) N/A Clear Space? N/A 9.5 N/A N/A X Walk 1 Slope (%) Clear Space to XWalk (in) X Walk 1 X Slope (%) 0.4 N/A Storm Grate/Utility Hazard? N/A N/A Ramp inside XWalk1? N/A Storm Grate/Utility Type N/A N/A Any Obstructions? N/A **Obstruction Type** Surface Condition? (G/P) Yes Good N/A N/A Curb Slope (%) 3.4