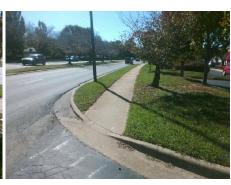

## **Access Compliance Report Public Rights-of-Way** (Curb Ramps)

Intersection ID: 10037290 Main Street: SARDIS RD NORTH **Cross Street: N/A** Location: NW ADA ID: 4B4B424105DC Ramp Type: Directional1 Initial Pass/Fail: Fail **Overall Compliance: No Severity Score:** 25

**Codes/Mitigation Info/Possible Solution** 

Street 1 Name **ENTRANCE** Stop Condition-Street 1 None Street 2 Name N/A Stop Condition-Street 2 N/A

Possible Solutions: Remove & Replace Entire Ramp. Surveyor Notes: N/A PROW/ADA: R304.5.3