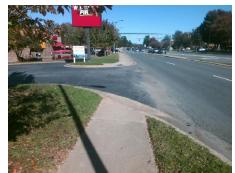

## **Access Compliance Report Public Rights-of-Way** (Curb Ramps)

Intersection ID: 10037290 Main Street: SARDIS RD NORTH **Cross Street: N/A** Location: NW ADA ID: 4B4B424105DC Ramp Type: Directional1 Initial Pass/Fail: Fail **Overall Compliance: No Severity Score:** 25

**Codes/Mitigation Info/Possible Solution** 

Street 1 Name **ENTRANCE** Stop Condition-Street 1 None Street 2 Name N/A Stop Condition-Street 2 N/A

Possible Solutions: Remove & Replace Entire Ramp. Surveyor Notes: N/A PROW/ADA: R304.5.3