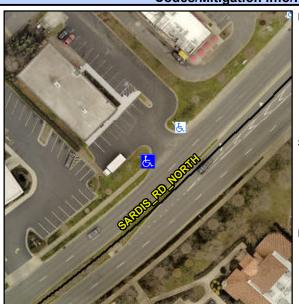

## **Access Compliance Report Public Rights-of-Way** (Curb Ramps)

Intersection ID: 10037290 Main Street: SARDIS RD NORTH **Cross Street: N/A** Location: NW ADA ID: 4B4B424105DC Ramp Type: Directional1 Initial Pass/Fail: Fail **Overall Compliance: No Severity Score:** 25