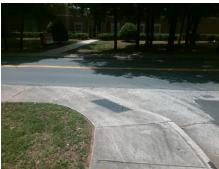

## Field Measurements/Component Compliance

Street 1 Name Stop Condition-Street 2 Street 2 Name Stop Condition-Street 1 **LEASIDE LN** StopSign MARSH RD None

Remove & Replace Curb Ramp With **Two New Directional Ramps or** Equivalent.

Surveyor Notes: N/A

Not Found, R304.2.2, R304.5.3

PROW/ADA:

Total Cost: 3200.00

| Field Measurements/Component Compnance |                       |       |                        |                             |       |
|----------------------------------------|-----------------------|-------|------------------------|-----------------------------|-------|
| Compliance Description                 |                       | Data  | Compliance Description |                             | Data  |
| N/A                                    | Ramp Length (in)      | 60.0  | No                     | Ramp Slope (%)              | 18.8  |
| Yes                                    | Ramp Width (in)       | 48.0  | No                     | Ramp XSlope (%)             | 8.1   |
| N/A                                    | Flare Type LT         | N/A   | N/A                    | Flare Type RT               | N/A   |
| N/A                                    | Flare Slope LT (%)    | N/A   | N/A                    | Flare Slope RT (%)          | N/A   |
| N/A                                    | Flare Traversable LT? | N/A   | N/A                    | Flare Traversable RT?       | N/A   |
| N/A                                    | Landing Length (in)   | N/A   | N/A                    | DWS Provided?               | N/A   |
| N/A                                    | Landing Width (in)    | N/A   | N/A                    | DWS Contrast?               | N/A   |
| N/A                                    | Landing Slope (%)     | N/A   | N/A                    | DWS Length (in)             | N/A   |
| N/A                                    | Landing X Slope (%)   | N/A   | N/A                    | DWS Full Width?             | N/A   |
| N/A                                    | Landing Curb? (Y/N)   | N/A   | N/A                    | DWS Offset (in)             | N/A   |
| N/A                                    | Shared Landing?       | N/A   |                        |                             |       |
| N/A                                    | Gutter Ponding?       | N/A   | N/A                    | Gutter Slope (%)            | N/A   |
| N/A                                    | Gutter Lip Ht (in)    | N/A   | N/A                    | Gutter X Slope (%)          | N/A   |
| N/A                                    | Painted X Walk1?      | No    | N/A                    | Painted X Walk2?            | No    |
|                                        | X Walk 1 Direction    | To NW |                        | X Walk 2 Direction          | To SW |
| N/A                                    | X Walk 1 Width (in)   | N/A   | N/A                    | X Walk 2 Width (in)         | N/A   |
|                                        | X Walk 1 Slope (%)    | 6.4   |                        | X Walk 2 Slope (%)          | 3.0   |
|                                        | X Walk 1 X Slope (%)  | 5.8   |                        | X Walk 2 X Slope (%)        | 2.8   |
| N/A                                    | Ramp inside XWalk1?   | N/A   | N/A                    | Ramp inside XWalk2?         | N/A   |
|                                        | Road Slope (%)        | 6.9   | N/A                    | Clear Space?                | N/A   |
|                                        | Road X Slope (%)      | 0.6   | N/A                    | Clear Space to XWalk (in)   | N/A   |
| N/A                                    | Any Obstructions?     | N/A   | N/A                    | Storm Grate/Utility Hazard? | N/A   |
|                                        | Obstruction Type      |       | l                      | Storm Grate/Utility Type    |       |
|                                        |                       | N/A   |                        |                             | N/A   |
|                                        |                       |       | Yes                    | Surface Condition? (G/P)    | Good  |