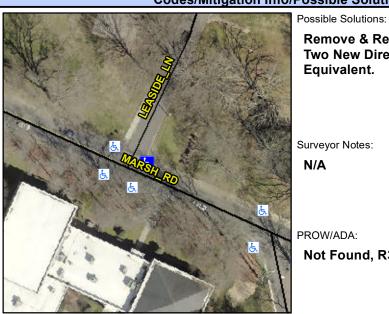

## **Access Compliance Report Public Rights-of-Way** (Curb Ramps)

Intersection ID: 16682 Main Street: MARSH RD **Cross Street: LEASIDE LN** Location: Ε ADA ID: 4B4C4473358D Ramp Type: PerpDiag Initial Pass/Fail: Fail **Overall Compliance: No Severity Score:** 50

## Field Measurements/Component Compliance

Street 1 Name Stop Condition-Street 2 Street 2 Name Stop Condition-Street 1 **LEASIDE LN** StopSign MARSH RD None

Remove & Replace Curb Ramp With **Two New Directional Ramps or** Equivalent.