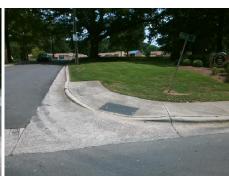

## Field Measurements/Component Compliance

Street 1 Name Stop Condition-Street 2 Street 2 Name Stop Condition-Street 1 **LEASIDE LN** StopSign MARSH RD None

Remove & Replace Curb Ramp With **Two New Directional Ramps or** Equivalent.

Surveyor Notes: N/A

Not Found, R304.2.2, R304.5.3

PROW/ADA:

Total Cost: 3200.00

| Field Measurements/Component Compnance |                       |       |                        |                             |       |
|----------------------------------------|-----------------------|-------|------------------------|-----------------------------|-------|
| Compliance Description                 |                       | Data  | Compliance Description |                             | Data  |
| N/A                                    | Ramp Length (in)      | 60.0  | No                     | Ramp Slope (%)              | 18.8  |
| Yes                                    | Ramp Width (in)       | 48.0  | No                     | Ramp XSlope (%)             | 8.1   |
| N/A                                    | Flare Type LT         | N/A   | N/A                    | Flare Type RT               | N/A   |
| N/A                                    | Flare Slope LT (%)    | N/A   | N/A                    | Flare Slope RT (%)          | N/A   |
| N/A                                    | Flare Traversable LT? | N/A   | N/A                    | Flare Traversable RT?       | N/A   |
| N/A                                    | Landing Length (in)   | N/A   | N/A                    | DWS Provided?               | N/A   |
| N/A                                    | Landing Width (in)    | N/A   | N/A                    | DWS Contrast?               | N/A   |
| N/A                                    | Landing Slope (%)     | N/A   | N/A                    | DWS Length (in)             | N/A   |
| N/A                                    | Landing X Slope (%)   | N/A   | N/A                    | DWS Full Width?             | N/A   |
| N/A                                    | Landing Curb? (Y/N)   | N/A   | N/A                    | DWS Offset (in)             | N/A   |
| N/A                                    | Shared Landing?       | N/A   |                        |                             |       |
| N/A                                    | Gutter Ponding?       | N/A   | N/A                    | Gutter Slope (%)            | N/A   |
| N/A                                    | Gutter Lip Ht (in)    | N/A   | N/A                    | Gutter X Slope (%)          | N/A   |
| N/A                                    | Painted X Walk1?      | No    | N/A                    | Painted X Walk2?            | No    |
|                                        | X Walk 1 Direction    | To NW |                        | X Walk 2 Direction          | To SW |
| N/A                                    | X Walk 1 Width (in)   | N/A   | N/A                    | X Walk 2 Width (in)         | N/A   |
|                                        | X Walk 1 Slope (%)    | 6.4   |                        | X Walk 2 Slope (%)          | 3.0   |
|                                        | X Walk 1 X Slope (%)  | 5.8   |                        | X Walk 2 X Slope (%)        | 2.8   |
| N/A                                    | Ramp inside XWalk1?   | N/A   | N/A                    | Ramp inside XWalk2?         | N/A   |
|                                        | Road Slope (%)        | 6.9   | N/A                    | Clear Space?                | N/A   |
|                                        | Road X Slope (%)      | 0.6   | N/A                    | Clear Space to XWalk (in)   | N/A   |
| N/A                                    | Any Obstructions?     | N/A   | N/A                    | Storm Grate/Utility Hazard? | N/A   |
|                                        | Obstruction Type      |       | l                      | Storm Grate/Utility Type    |       |
|                                        |                       | N/A   |                        |                             | N/A   |
|                                        |                       |       | Yes                    | Surface Condition? (G/P)    | Good  |