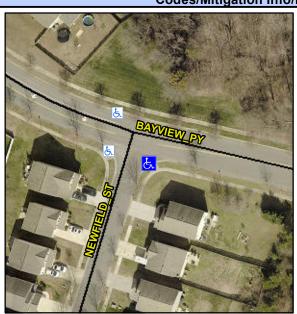

## Access Compliance Report Public Rights-of-Way (Curb Ramps)

Intersection ID: 44448 Main Street: BAYVIEW\_PY Cross Street: NEWFIELD\_ST Location: SE

ADA ID: 4B51CADA4A94 Ramp Type: BlendTrans1 Initial Pass/Fail: Fail Overall Compliance: No Severity Score: 8.75

## Field Measurements/Component Compliance

Street 1 Name
Stop Condition-Street 1
Street 2 Name
Stop Condition-Street 2

BAYVIEW PY
None
NEWFIELD ST
StopSign

Possible Solutions:

Remove & Replace Curb Ramp With Two New Directional Ramps or Equivalent.