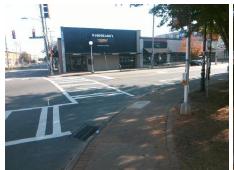

## **Access Compliance Report Public Rights-of-Way** (Curb Ramps)

Intersection ID: 9982 Main Street: E\_36TH\_ST Cross Street: N\_DAVIDSON\_ST Location: ADA ID: 4B599E2DF3DA Ramp Type: PerpDiag Initial Pass/Fail: Fail **Overall Compliance: No Severity Score:** 12.5

**Codes/Mitigation Info/Possible Solution** 

E 36TH ST Street 1 Name Stop Condition-Street 2 Signal Street 2 Name N DAVIDSON ST Stop Condition-Street 1 Signal

Possible Solutions: Remove & Replace Curb Ramp With **Two New Directional Ramps or** Equivalent. Surveyor Notes: N/A PROW/ADA: R304.2.2