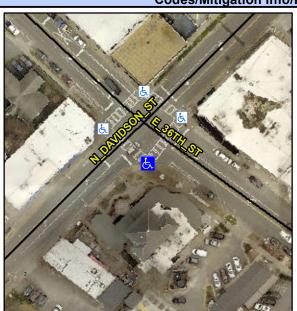

## **Access Compliance Report Public Rights-of-Way** (Curb Ramps)

Intersection ID: 9982 Main Street: E\_36TH\_ST Cross Street: N\_DAVIDSON\_ST Location: ADA ID: 4B599E2DF3DA Ramp Type: PerpDiag Initial Pass/Fail: Fail **Overall Compliance: No Severity Score:** 12.5

**Codes/Mitigation Info/Possible Solution** 

E 36TH ST Street 1 Name Stop Condition-Street 2 Signal Street 2 Name N DAVIDSON ST Stop Condition-Street 1 Signal

Possible Solutions: Remove & Replace Curb Ramp With **Two New Directional Ramps or** Equivalent. Surveyor Notes: N/A PROW/ADA: R304.2.2