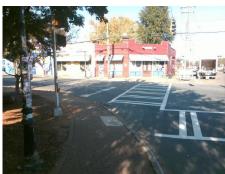

## **Access Compliance Report Public Rights-of-Way** (Curb Ramps)

Intersection ID: 9982 Main Street: E\_36TH\_ST Cross Street: N\_DAVIDSON\_ST Location: ADA ID: 4B599E2DF3DA Ramp Type: PerpDiag Initial Pass/Fail: Fail **Overall Compliance: No Severity Score:** 12.5

**Codes/Mitigation Info/Possible Solution** 

E 36TH ST Street 1 Name Stop Condition-Street 2 Signal Street 2 Name N DAVIDSON ST Stop Condition-Street 1 Signal

Possible Solutions: Remove & Replace Curb Ramp With **Two New Directional Ramps or** Equivalent. Surveyor Notes: N/A PROW/ADA: R304.2.2