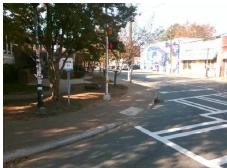

## **Access Compliance Report Public Rights-of-Way** (Curb Ramps)

Intersection ID: 9982 Main Street: E\_36TH\_ST Cross Street: N\_DAVIDSON\_ST Location: ADA ID: 4B599E2DF3DA Ramp Type: PerpDiag Initial Pass/Fail: Fail **Overall Compliance: No Severity Score:** 12.5

**Codes/Mitigation Info/Possible Solution** 

E 36TH ST Street 1 Name Stop Condition-Street 2 Signal Street 2 Name N DAVIDSON ST Stop Condition-Street 1 Signal

Possible Solutions: Remove & Replace Curb Ramp With **Two New Directional Ramps or** Equivalent. Surveyor Notes: N/A PROW/ADA: R304.2.2