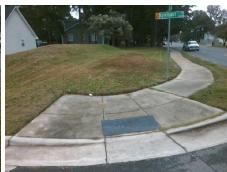

## Access Compliance Report Public Rights-of-Way (Curb Ramps)

N/A

Good

Surface Condition? (G/P)

Intersection ID: 16824Main Street:IDLEWILD\_RDCross Street:LYNMONT\_DRLocation:NEADA ID: 4B6000A72144Ramp Type:PerpDiagInitial Pass/Fail:FailOverall Compliance:NoSeverity Score:10

Remove & Replace Curb Ramp With Two New Directional Ramps or Equivalent.

Surveyor Notes:

N/A

PROW/ADA:

Not Found, R304.5.1, R304.5.3

Total Cost: \$ 3200.00

| ried Measurements/Component Compliance |                        |                       |       |                        |                             |       |
|----------------------------------------|------------------------|-----------------------|-------|------------------------|-----------------------------|-------|
|                                        | Compliance Description |                       | Data  | Compliance Description |                             | Data  |
|                                        | N/A                    | Ramp Length (in)      | 43.0  | Yes                    | Ramp Slope (%)              | 5.9   |
|                                        | No                     | Ramp Width (in)       | 41.0  | No                     | Ramp XSlope (%)             | 4.2   |
|                                        | N/A                    | Flare Type LT         | N/A   | N/A                    | Flare Type RT               | N/A   |
|                                        | N/A                    | Flare Slope LT (%)    | N/A   | N/A                    | Flare Slope RT (%)          | N/A   |
|                                        | N/A                    | Flare Traversable LT? | N/A   | N/A                    | Flare Traversable RT?       | N/A   |
|                                        | N/A                    | Landing Length (in)   | N/A   | N/A                    | DWS Provided?               | N/A   |
|                                        | N/A                    | Landing Width (in)    | N/A   | N/A                    | DWS Contrast?               | N/A   |
|                                        | N/A                    | Landing Slope (%)     | N/A   | N/A                    | DWS Length (in)             | N/A   |
|                                        | N/A                    | Landing X Slope (%)   | N/A   | N/A                    | DWS Full Width?             | N/A   |
|                                        | N/A                    | Landing Curb? (Y/N)   | N/A   | N/A                    | DWS Offset (in)             | N/A   |
|                                        | N/A                    | Shared Landing?       | N/A   |                        |                             |       |
|                                        | N/A                    | Gutter Ponding?       | N/A   | N/A                    | Gutter Slope (%)            | N/A   |
|                                        | N/A                    | Gutter Lip Ht (in)    | N/A   | N/A                    | Gutter X Slope (%)          | N/A   |
|                                        | N/A                    | Painted X Walk1?      | No    | N/A                    | Painted X Walk2?            | No    |
|                                        |                        | X Walk 1 Direction    | To NW |                        | X Walk 2 Direction          | To SW |
|                                        | N/A                    | X Walk 1 Width (in)   | N/A   | N/A                    | X Walk 2 Width (in)         | N/A   |
|                                        |                        | X Walk 1 Slope (%)    | 1.2   |                        | X Walk 2 Slope (%)          | 1.0   |
|                                        |                        | X Walk 1 X Slope (%)  | 2.7   |                        | X Walk 2 X Slope (%)        | 1.6   |
|                                        | N/A                    | Ramp inside XWalk1?   | N/A   | N/A                    | Ramp inside XWalk2?         | N/A   |
|                                        |                        | Road Slope (%)        | 1.0   | N/A                    | Clear Space?                | N/A   |
|                                        |                        | Road X Slope (%)      | 1.1   | N/A                    | Clear Space to XWalk (in)   | N/A   |
|                                        | N/A                    | Any Obstructions?     | N/A   | N/A                    | Storm Grate/Utility Hazard? | N/A   |
|                                        |                        | Obstruction Type      |       |                        | Storm Grate/Utility Type    |       |
|                                        |                        |                       |       |                        |                             |       |