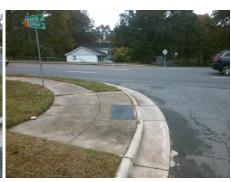

## Access Compliance Report Public Rights-of-Way (Curb Ramps)

N/A

Good

Surface Condition? (G/P)

Intersection ID: 16824Main Street:IDLEWILD\_RDCross Street:LYNMONT\_DRLocation:NEADA ID: 4B6000A72144Ramp Type:PerpDiagInitial Pass/Fail:FailOverall Compliance:NoSeverity Score:10

Remove & Replace Curb Ramp With Two New Directional Ramps or Equivalent.

Surveyor Notes:

N/A

PROW/ADA:

Not Found, R304.5.1, R304.5.3

Total Cost: \$ 3200.00

| ried Measurements/Component Compliance |                        |                       |       |                        |                             |       |
|----------------------------------------|------------------------|-----------------------|-------|------------------------|-----------------------------|-------|
|                                        | Compliance Description |                       | Data  | Compliance Description |                             | Data  |
|                                        | N/A                    | Ramp Length (in)      | 43.0  | Yes                    | Ramp Slope (%)              | 5.9   |
|                                        | No                     | Ramp Width (in)       | 41.0  | No                     | Ramp XSlope (%)             | 4.2   |
|                                        | N/A                    | Flare Type LT         | N/A   | N/A                    | Flare Type RT               | N/A   |
|                                        | N/A                    | Flare Slope LT (%)    | N/A   | N/A                    | Flare Slope RT (%)          | N/A   |
|                                        | N/A                    | Flare Traversable LT? | N/A   | N/A                    | Flare Traversable RT?       | N/A   |
|                                        | N/A                    | Landing Length (in)   | N/A   | N/A                    | DWS Provided?               | N/A   |
|                                        | N/A                    | Landing Width (in)    | N/A   | N/A                    | DWS Contrast?               | N/A   |
|                                        | N/A                    | Landing Slope (%)     | N/A   | N/A                    | DWS Length (in)             | N/A   |
|                                        | N/A                    | Landing X Slope (%)   | N/A   | N/A                    | DWS Full Width?             | N/A   |
|                                        | N/A                    | Landing Curb? (Y/N)   | N/A   | N/A                    | DWS Offset (in)             | N/A   |
|                                        | N/A                    | Shared Landing?       | N/A   |                        |                             |       |
|                                        | N/A                    | Gutter Ponding?       | N/A   | N/A                    | Gutter Slope (%)            | N/A   |
|                                        | N/A                    | Gutter Lip Ht (in)    | N/A   | N/A                    | Gutter X Slope (%)          | N/A   |
|                                        | N/A                    | Painted X Walk1?      | No    | N/A                    | Painted X Walk2?            | No    |
|                                        |                        | X Walk 1 Direction    | To NW |                        | X Walk 2 Direction          | To SW |
|                                        | N/A                    | X Walk 1 Width (in)   | N/A   | N/A                    | X Walk 2 Width (in)         | N/A   |
|                                        |                        | X Walk 1 Slope (%)    | 1.2   |                        | X Walk 2 Slope (%)          | 1.0   |
|                                        |                        | X Walk 1 X Slope (%)  | 2.7   |                        | X Walk 2 X Slope (%)        | 1.6   |
|                                        | N/A                    | Ramp inside XWalk1?   | N/A   | N/A                    | Ramp inside XWalk2?         | N/A   |
|                                        |                        | Road Slope (%)        | 1.0   | N/A                    | Clear Space?                | N/A   |
|                                        |                        | Road X Slope (%)      | 1.1   | N/A                    | Clear Space to XWalk (in)   | N/A   |
|                                        | N/A                    | Any Obstructions?     | N/A   | N/A                    | Storm Grate/Utility Hazard? | N/A   |
|                                        |                        | Obstruction Type      |       |                        | Storm Grate/Utility Type    |       |
|                                        |                        |                       |       |                        |                             |       |