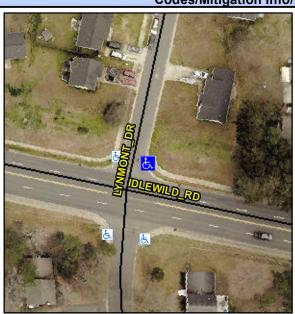

## Access Compliance Report Public Rights-of-Way (Curb Ramps)

N/A

Good

Surface Condition? (G/P)

Intersection ID: 16824Main Street:IDLEWILD\_RDCross Street:LYNMONT\_DRLocation:NEADA ID: 4B6000A72144Ramp Type:PerpDiagInitial Pass/Fail:FailOverall Compliance:NoSeverity Score:10

**Codes/Mitigation Info/Possible Solution** 

Field Measurements/Component Compliance

Street 1 Name
Stop Condition-Street 2
Street 2 Name
Stop Condition-Street 1

LYNMONT DR StopSign IDLEWILD RD None Possible Solutions: