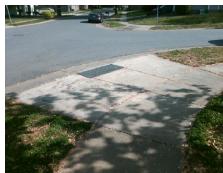

## Field Measurements/Component Compliance

Street 1 Name
Stop Condition-Street 1
Street 2 Name
Stop Condition-Street 2

ROSS MOORE AV StopSign SILABERT AV None Possible Solutions:

Remove & Replace Curb Ramp With Two New Directional Ramps or Equivalent.

Surveyor Notes:

N/A

PROW/ADA:

Not Found, R304.5.1, R304.5.3

Total Cost: \$ 3200.00

| Comp | liance Description    | Data  | Comp | liance Description          | Data         |
|------|-----------------------|-------|------|-----------------------------|--------------|
| N/A  | Ramp Length (in)      | 87.0  | Yes  | BlendTrans Slope (%)        | 2.8          |
| No   | Ramp Width (in)       | 32.5  | No   | BlendTrans XSlope (%)       | 3.4          |
| N/A  | Flare Type LT         | N/A   | N/A  | Flare Type RT               | N/A          |
| N/A  | Flare Slope LT (%)    | N/A   | N/A  | Flare Slope RT (%)          | N/A          |
| N/A  | Flare Traversable LT? | N/A   | N/A  | Flare Traversable RT?       | N/A          |
| N/A  | Landing Length (in)   | N/A   | N/A  | DWS Provided?               | N/A          |
| N/A  | Landing Width (in)    | N/A   | N/A  | DWS Contrast?               | N/A          |
| N/A  | Landing Slope (%)     | N/A   | N/A  | DWS Length (in)             | N/A          |
| N/A  | Landing X Slope (%)   | N/A   | N/A  | DWS Full Width?             | N/A          |
| N/A  | Landing Curb? (Y/N)   | N/A   | N/A  | DWS Offset (in)             | N/A          |
| N/A  | Shared Landing?       | N/A   |      |                             |              |
| N/A  | Gutter Ponding?       | N/A   | N/A  | Gutter Slope (%)            | N/A          |
| N/A  | Gutter Lip Ht (in)    | N/A   | N/A  | Gutter X Slope (%)          | N/A          |
| N/A  | Painted X Walk1?      | No    | N/A  | Painted X Walk2?            | No           |
|      | X Walk 1 Direction    | To NW |      | X Walk 2 Direction          | To NE        |
|      | X Walk 1 Width (in)   | N/A   |      | X Walk 2 Width (in)         | N/A          |
|      | X Walk 1 Slope (%)    | 1.5   |      | X Walk 2 Slope (%)          | 0.3          |
|      | X Walk 1 X Slope (%)  | 3.2   |      | X Walk 2 X Slope (%)        | 0.4          |
| N/A  | Ramp inside XWalk1?   | N/A   | N/A  | Ramp inside XWalk2?         | N/A          |
|      | Road Slope (%)        | 1.8   |      | Clear Space?                | N/A          |
|      | Road X Slope (%)      | 0.1   | N/A  | Clear Space to XWalk (in)   | N/A          |
| N/A  | Any Obstructions?     | N/A   | N/A  | Storm Grate/Utility Hazard? | ? <b>N/A</b> |
|      | Obstruction Type      |       |      | Storm Grate/Utility Type    |              |
|      |                       | N/A   | l    |                             | N/A          |
|      |                       |       | Yes  | Surface Condition? (G/P)    | Good         |
|      | 36                    |       | No   | Curb Slope (%)              | 13.5         |