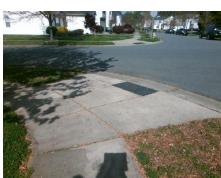

## Field Measurements/Component Compliance

Street 1 Name
Stop Condition-Street 1
Street 2 Name
Stop Condition-Street 2

ROSS MOORE AV StopSign SILABERT AV None Possible Solutions:

Remove & Replace Curb Ramp With Two New Directional Ramps or Equivalent.

Surveyor Notes:

N/A

PROW/ADA:

Not Found, R304.5.1, R304.5.3

Total Cost: \$ 3200.00

| Comp | liance Description    | Data  | Comp | liance Description          | Data         |
|------|-----------------------|-------|------|-----------------------------|--------------|
| N/A  | Ramp Length (in)      | 87.0  | Yes  | BlendTrans Slope (%)        | 2.8          |
| No   | Ramp Width (in)       | 32.5  | No   | BlendTrans XSlope (%)       | 3.4          |
| N/A  | Flare Type LT         | N/A   | N/A  | Flare Type RT               | N/A          |
| N/A  | Flare Slope LT (%)    | N/A   | N/A  | Flare Slope RT (%)          | N/A          |
| N/A  | Flare Traversable LT? | N/A   | N/A  | Flare Traversable RT?       | N/A          |
| N/A  | Landing Length (in)   | N/A   | N/A  | DWS Provided?               | N/A          |
| N/A  | Landing Width (in)    | N/A   | N/A  | DWS Contrast?               | N/A          |
| N/A  | Landing Slope (%)     | N/A   | N/A  | DWS Length (in)             | N/A          |
| N/A  | Landing X Slope (%)   | N/A   | N/A  | DWS Full Width?             | N/A          |
| N/A  | Landing Curb? (Y/N)   | N/A   | N/A  | DWS Offset (in)             | N/A          |
| N/A  | Shared Landing?       | N/A   |      |                             |              |
| N/A  | Gutter Ponding?       | N/A   | N/A  | Gutter Slope (%)            | N/A          |
| N/A  | Gutter Lip Ht (in)    | N/A   | N/A  | Gutter X Slope (%)          | N/A          |
| N/A  | Painted X Walk1?      | No    | N/A  | Painted X Walk2?            | No           |
|      | X Walk 1 Direction    | To NW |      | X Walk 2 Direction          | To NE        |
|      | X Walk 1 Width (in)   | N/A   |      | X Walk 2 Width (in)         | N/A          |
|      | X Walk 1 Slope (%)    | 1.5   |      | X Walk 2 Slope (%)          | 0.3          |
|      | X Walk 1 X Slope (%)  | 3.2   |      | X Walk 2 X Slope (%)        | 0.4          |
| N/A  | Ramp inside XWalk1?   | N/A   | N/A  | Ramp inside XWalk2?         | N/A          |
|      | Road Slope (%)        | 1.8   |      | Clear Space?                | N/A          |
|      | Road X Slope (%)      | 0.1   | N/A  | Clear Space to XWalk (in)   | N/A          |
| N/A  | Any Obstructions?     | N/A   | N/A  | Storm Grate/Utility Hazard? | ? <b>N/A</b> |
|      | Obstruction Type      |       |      | Storm Grate/Utility Type    |              |
|      |                       | N/A   | l    |                             | N/A          |
|      |                       |       | Yes  | Surface Condition? (G/P)    | Good         |
|      | 36                    |       | No   | Curb Slope (%)              | 13.5         |