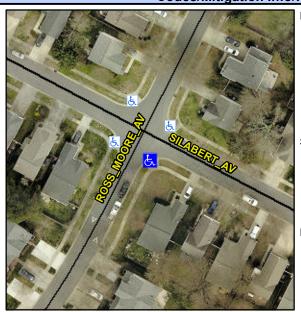

## Access Compliance Report Public Rights-of-Way (Curb Ramps)

Intersection ID: 29503 Main Street: SILABERT\_AV Cross Street: ROSS\_MOORE\_AV Location: S

ADA ID: 4B62E5B398E1 Ramp Type: BlendTrans1 Initial Pass/Fail: Fail Overall Compliance: No Severity Score: 18.75

## Field Measurements/Component Compliance

Street 1 Name
Stop Condition-Street 1
Street 2 Name
Stop Condition-Street 2

ROSS MOORE AV StopSign SILABERT AV None Possible Solutions:

Remove & Replace Curb Ramp With Two New Directional Ramps or Equivalent.