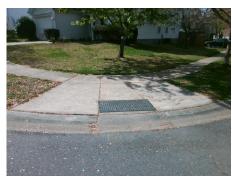

## Field Measurements/Component Compliance

Street 1 Name
Stop Condition-Street 1
Street 2 Name
Stop Condition-Street 2

ROSS MOORE AV StopSign SILABERT AV None Possible Solutions:

Remove & Replace Curb Ramp With Two New Directional Ramps or Equivalent.

Surveyor Notes:

N/A

PROW/ADA:

Not Found, R304.5.1, R304.5.3

Total Cost: \$ 3200.00

| Comp | liance Description    | Data  | Comp | liance Description          | Data         |
|------|-----------------------|-------|------|-----------------------------|--------------|
| N/A  | Ramp Length (in)      | 87.0  | Yes  | BlendTrans Slope (%)        | 2.8          |
| No   | Ramp Width (in)       | 32.5  | No   | BlendTrans XSlope (%)       | 3.4          |
| N/A  | Flare Type LT         | N/A   | N/A  | Flare Type RT               | N/A          |
| N/A  | Flare Slope LT (%)    | N/A   | N/A  | Flare Slope RT (%)          | N/A          |
| N/A  | Flare Traversable LT? | N/A   | N/A  | Flare Traversable RT?       | N/A          |
| N/A  | Landing Length (in)   | N/A   | N/A  | DWS Provided?               | N/A          |
| N/A  | Landing Width (in)    | N/A   | N/A  | DWS Contrast?               | N/A          |
| N/A  | Landing Slope (%)     | N/A   | N/A  | DWS Length (in)             | N/A          |
| N/A  | Landing X Slope (%)   | N/A   | N/A  | DWS Full Width?             | N/A          |
| N/A  | Landing Curb? (Y/N)   | N/A   | N/A  | DWS Offset (in)             | N/A          |
| N/A  | Shared Landing?       | N/A   |      |                             |              |
| N/A  | Gutter Ponding?       | N/A   | N/A  | Gutter Slope (%)            | N/A          |
| N/A  | Gutter Lip Ht (in)    | N/A   | N/A  | Gutter X Slope (%)          | N/A          |
| N/A  | Painted X Walk1?      | No    | N/A  | Painted X Walk2?            | No           |
|      | X Walk 1 Direction    | To NW |      | X Walk 2 Direction          | To NE        |
|      | X Walk 1 Width (in)   | N/A   |      | X Walk 2 Width (in)         | N/A          |
|      | X Walk 1 Slope (%)    | 1.5   |      | X Walk 2 Slope (%)          | 0.3          |
|      | X Walk 1 X Slope (%)  | 3.2   |      | X Walk 2 X Slope (%)        | 0.4          |
| N/A  | Ramp inside XWalk1?   | N/A   | N/A  | Ramp inside XWalk2?         | N/A          |
|      | Road Slope (%)        | 1.8   |      | Clear Space?                | N/A          |
|      | Road X Slope (%)      | 0.1   | N/A  | Clear Space to XWalk (in)   | N/A          |
| N/A  | Any Obstructions?     | N/A   | N/A  | Storm Grate/Utility Hazard? | ? <b>N/A</b> |
|      | Obstruction Type      |       |      | Storm Grate/Utility Type    |              |
|      |                       | N/A   | l    |                             | N/A          |
|      |                       |       | Yes  | Surface Condition? (G/P)    | Good         |
|      | 36                    |       | No   | Curb Slope (%)              | 13.5         |