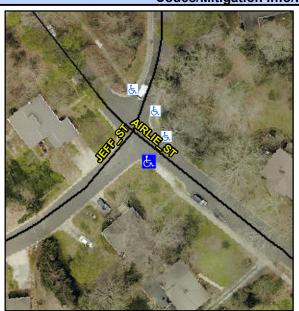

## Access Compliance Report Public Rights-of-Way (Curb Ramps)

Intersection ID: 11690 Main Street: AIRLIE\_ST Cross Street: JEFF\_ST Location: S

ADA ID: 4B6A33770017 Ramp Type: Perp Initial Pass/Fail: Fail Overall Compliance: No Severity Score: 10

## Field Measurements/Component Compliance

Street 1 Name
AIRLIE ST
Stop Condition-Street 2
None
Street 2 Name
N/A
Stop Condition-Street 1
N/A

Possible Solutions:

Remove & Replace Entire Ramp.

Surveyor Notes: