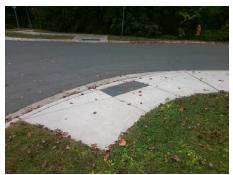

## Field Measurements/Component Compliance

Street 1 Name
AIRLIE ST
Stop Condition-Street 2
None
Street 2 Name
N/A
Stop Condition-Street 1
N/A

Possible Solutions:

Remove & Replace Entire Ramp.

Surveyor Notes:

N/A

PROW/ADA:

Not Found, R304.5.1

Total Cost: \$ 1850.00

| Field Measurements/Component Compliance |                       |       |                        |                             |      |
|-----------------------------------------|-----------------------|-------|------------------------|-----------------------------|------|
| Compliance Description                  |                       | Data  | Compliance Description |                             | Data |
| N/A                                     | Ramp Length (in)      | 67.0  | Yes                    | Ramp Slope (%)              | 6.4  |
| No                                      | Ramp Width (in)       | 46.0  | Yes                    | Ramp XSlope (%)             | 2.1  |
| N/A                                     | Flare Type LT         | N/A   | N/A                    | Flare Type RT               | N/A  |
| N/A                                     | Flare Slope LT (%)    | N/A   | N/A                    | Flare Slope RT (%)          | N/A  |
| N/A                                     | Flare Traversable LT? | N/A   | N/A                    | Flare Traversable RT?       | N/A  |
| N/A                                     | Landing Length (in)   | N/A   | N/A                    | DWS Provided?               | N/A  |
| N/A                                     | Landing Width (in)    | N/A   | N/A                    | DWS Contrast?               | N/A  |
| N/A                                     | Landing Slope (%)     | N/A   | N/A                    | DWS Length (in)             | N/A  |
| N/A                                     | Landing X Slope (%)   | N/A   | N/A                    | DWS Full Width?             | N/A  |
| N/A                                     | Landing Curb? (Y/N)   | N/A   | N/A                    | DWS Offset (in)             | N/A  |
| N/A                                     | Shared Landing?       | N/A   |                        |                             |      |
| N/A                                     | Gutter Ponding?       | N/A   | N/A                    | Gutter Slope (%)            | N/A  |
| N/A                                     | Gutter Lip Ht (in)    | N/A   | N/A                    | Gutter X Slope (%)          | N/A  |
| N/A                                     | Painted X Walk1?      | No    | N/A                    | Painted X Walk2?            | N/A  |
|                                         | X Walk 1 Direction    | To NE |                        | X Walk 2 Direction          | N/A  |
| N/A                                     | X Walk 1 Width (in)   | N/A   | N/A                    | X Walk 2 Width (in)         | N/A  |
|                                         | X Walk 1 Slope (%)    | 1.6   |                        | X Walk 2 Slope (%)          | N/A  |
|                                         | X Walk 1 X Slope (%)  | 2.7   |                        | X Walk 2 X Slope (%)        | N/A  |
| N/A                                     | Ramp inside XWalk1?   | N/A   | N/A                    | Ramp inside XWalk2?         | N/A  |
|                                         | Road Slope (%)        | N/A   | N/A                    | Clear Space?                | N/A  |
|                                         | Road X Slope (%)      | N/A   | N/A                    | Clear Space to XWalk (in)   | N/A  |
| N/A                                     | Any Obstructions?     | N/A   | N/A                    | Storm Grate/Utility Hazard? | N/A  |
|                                         | Obstruction Type      |       |                        | Storm Grate/Utility Type    |      |
|                                         | ••                    | N/A   |                        | , ,,                        | N/A  |
|                                         |                       |       | Yes                    | Surface Condition? (G/P)    | Good |
| E-130AV                                 |                       |       |                        | (511)                       |      |