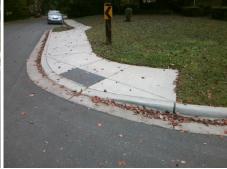

## Field Measurements/Component Compliance

Street 1 Name
AIRLIE ST
Stop Condition-Street 2
None
Street 2 Name
N/A
Stop Condition-Street 1
N/A

Possible Solutions:

Remove & Replace Entire Ramp.

Surveyor Notes:

N/A

PROW/ADA:

Not Found, R304.5.1

Total Cost: \$ 1850.00

| Field Measurements/Component Compliance |                       |       |                        |                             |      |
|-----------------------------------------|-----------------------|-------|------------------------|-----------------------------|------|
| Compliance Description                  |                       | Data  | Compliance Description |                             | Data |
| N/A                                     | Ramp Length (in)      | 67.0  | Yes                    | Ramp Slope (%)              | 6.4  |
| No                                      | Ramp Width (in)       | 46.0  | Yes                    | Ramp XSlope (%)             | 2.1  |
| N/A                                     | Flare Type LT         | N/A   | N/A                    | Flare Type RT               | N/A  |
| N/A                                     | Flare Slope LT (%)    | N/A   | N/A                    | Flare Slope RT (%)          | N/A  |
| N/A                                     | Flare Traversable LT? | N/A   | N/A                    | Flare Traversable RT?       | N/A  |
| N/A                                     | Landing Length (in)   | N/A   | N/A                    | DWS Provided?               | N/A  |
| N/A                                     | Landing Width (in)    | N/A   | N/A                    | DWS Contrast?               | N/A  |
| N/A                                     | Landing Slope (%)     | N/A   | N/A                    | DWS Length (in)             | N/A  |
| N/A                                     | Landing X Slope (%)   | N/A   | N/A                    | DWS Full Width?             | N/A  |
| N/A                                     | Landing Curb? (Y/N)   | N/A   | N/A                    | DWS Offset (in)             | N/A  |
| N/A                                     | Shared Landing?       | N/A   |                        |                             |      |
| N/A                                     | Gutter Ponding?       | N/A   | N/A                    | Gutter Slope (%)            | N/A  |
| N/A                                     | Gutter Lip Ht (in)    | N/A   | N/A                    | Gutter X Slope (%)          | N/A  |
| N/A                                     | Painted X Walk1?      | No    | N/A                    | Painted X Walk2?            | N/A  |
|                                         | X Walk 1 Direction    | To NE |                        | X Walk 2 Direction          | N/A  |
| N/A                                     | X Walk 1 Width (in)   | N/A   | N/A                    | X Walk 2 Width (in)         | N/A  |
|                                         | X Walk 1 Slope (%)    | 1.6   |                        | X Walk 2 Slope (%)          | N/A  |
|                                         | X Walk 1 X Slope (%)  | 2.7   |                        | X Walk 2 X Slope (%)        | N/A  |
| N/A                                     | Ramp inside XWalk1?   | N/A   | N/A                    | Ramp inside XWalk2?         | N/A  |
|                                         | Road Slope (%)        | N/A   | N/A                    | Clear Space?                | N/A  |
|                                         | Road X Slope (%)      | N/A   | N/A                    | Clear Space to XWalk (in)   | N/A  |
| N/A                                     | Any Obstructions?     | N/A   | N/A                    | Storm Grate/Utility Hazard? | N/A  |
|                                         | Obstruction Type      |       |                        | Storm Grate/Utility Type    |      |
|                                         | ••                    | N/A   |                        | , ,,                        | N/A  |
|                                         |                       |       | Yes                    | Surface Condition? (G/P)    | Good |
| E-130AV                                 |                       |       |                        | (511)                       |      |