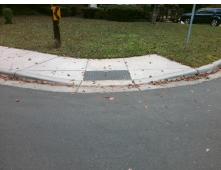

## Field Measurements/Component Compliance

Street 1 Name
AIRLIE ST
Stop Condition-Street 2
None
Street 2 Name
N/A
Stop Condition-Street 1
N/A

Possible Solutions:

Remove & Replace Entire Ramp.

Surveyor Notes:

N/A

PROW/ADA:

Not Found, R304.5.1

Total Cost: \$ 1850.00

| Field Measurements/Component Compliance |                       |       |                        |                             |      |
|-----------------------------------------|-----------------------|-------|------------------------|-----------------------------|------|
| Compliance Description                  |                       | Data  | Compliance Description |                             | Data |
| N/A                                     | Ramp Length (in)      | 67.0  | Yes                    | Ramp Slope (%)              | 6.4  |
| No                                      | Ramp Width (in)       | 46.0  | Yes                    | Ramp XSlope (%)             | 2.1  |
| N/A                                     | Flare Type LT         | N/A   | N/A                    | Flare Type RT               | N/A  |
| N/A                                     | Flare Slope LT (%)    | N/A   | N/A                    | Flare Slope RT (%)          | N/A  |
| N/A                                     | Flare Traversable LT? | N/A   | N/A                    | Flare Traversable RT?       | N/A  |
| N/A                                     | Landing Length (in)   | N/A   | N/A                    | DWS Provided?               | N/A  |
| N/A                                     | Landing Width (in)    | N/A   | N/A                    | DWS Contrast?               | N/A  |
| N/A                                     | Landing Slope (%)     | N/A   | N/A                    | DWS Length (in)             | N/A  |
| N/A                                     | Landing X Slope (%)   | N/A   | N/A                    | DWS Full Width?             | N/A  |
| N/A                                     | Landing Curb? (Y/N)   | N/A   | N/A                    | DWS Offset (in)             | N/A  |
| N/A                                     | Shared Landing?       | N/A   |                        |                             |      |
| N/A                                     | Gutter Ponding?       | N/A   | N/A                    | Gutter Slope (%)            | N/A  |
| N/A                                     | Gutter Lip Ht (in)    | N/A   | N/A                    | Gutter X Slope (%)          | N/A  |
| N/A                                     | Painted X Walk1?      | No    | N/A                    | Painted X Walk2?            | N/A  |
|                                         | X Walk 1 Direction    | To NE |                        | X Walk 2 Direction          | N/A  |
| N/A                                     | X Walk 1 Width (in)   | N/A   | N/A                    | X Walk 2 Width (in)         | N/A  |
|                                         | X Walk 1 Slope (%)    | 1.6   |                        | X Walk 2 Slope (%)          | N/A  |
|                                         | X Walk 1 X Slope (%)  | 2.7   |                        | X Walk 2 X Slope (%)        | N/A  |
| N/A                                     | Ramp inside XWalk1?   | N/A   | N/A                    | Ramp inside XWalk2?         | N/A  |
|                                         | Road Slope (%)        | N/A   | N/A                    | Clear Space?                | N/A  |
|                                         | Road X Slope (%)      | N/A   | N/A                    | Clear Space to XWalk (in)   | N/A  |
| N/A                                     | Any Obstructions?     | N/A   | N/A                    | Storm Grate/Utility Hazard? | N/A  |
|                                         | Obstruction Type      |       |                        | Storm Grate/Utility Type    |      |
|                                         | ••                    | N/A   |                        | , ,,                        | N/A  |
|                                         |                       |       | Yes                    | Surface Condition? (G/P)    | Good |
| E-130AV                                 |                       |       |                        | (511)                       |      |