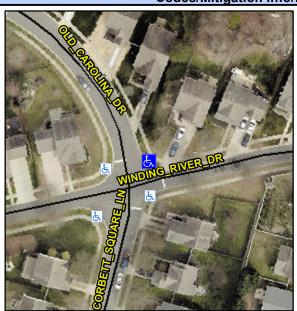

## Access Compliance Report Public Rights-of-Way (Curb Ramps)

Intersection ID: 29984 Main Street: CORBETT\_SQUARE\_LN Cross Street: OLD\_CAROLINA\_DR Location: NE

ADA ID: 4B72E955917E Ramp Type: PerpDiag Initial Pass/Fail: Fail Overall Compliance: No Severity Score: 46.25

## Field Measurements/Component Compliance

Street 1 Name
Stop Condition-Street 2
Street 2 Name
Stop Condition-Street 1

OLD CAROLINA DR StopSign WINDING RIVER DR None Possible Solutions:

Remove & Replace Curb Ramp With Two New Directional Ramps or Equivalent.