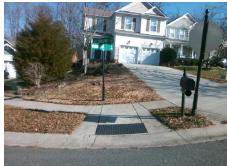

## Access Compliance Report Public Rights-of-Way (Curb Ramps)

Intersection ID: 29984 Main Street: CORBETT\_SQUARE\_LN Cross Street: OLD\_CAROLINA\_DR Location: NE

ADA ID: 4B72E955917E Ramp Type: PerpDiag Initial Pass/Fail: Fail Overall Compliance: No Severity Score: 46.25

## Field Measurements/Component Compliance

Street 1 Name
Stop Condition-Street 2
Street 2 Name
Stop Condition-Street 1

OLD CAROLINA DR StopSign WINDING RIVER DR None Possible Solutions:

Remove & Replace Curb Ramp With Two New Directional Ramps or Equivalent.

Surveyor Notes:

N/A

PROW/ADA:

Not Found, R304.5.1, R304.2.2, R304.5.3

Total Cost: \$ 3200.00

| Field Measurements/Component Compilance |      |                                         |      |                        |                             |      |
|-----------------------------------------|------|-----------------------------------------|------|------------------------|-----------------------------|------|
|                                         | Comp | Compliance Description                  |      | Compliance Description |                             | Data |
|                                         | N/A  | Ramp Length (in)                        | 72.0 | No                     | Ramp Slope (%)              | 8.4  |
|                                         | No   | Ramp Width (in)                         | 46.0 | No                     | Ramp XSlope (%)             | 12.2 |
|                                         | N/A  | Flare Type LT                           | N/A  | N/A                    | Flare Type RT               | N/A  |
|                                         | N/A  | Flare Slope LT (%)                      | N/A  | N/A                    | Flare Slope RT (%)          | N/A  |
|                                         | N/A  | Flare Traversable LT?                   | N/A  | N/A                    | Flare Traversable RT?       | N/A  |
|                                         | N/A  | Landing Length (in)                     | N/A  | N/A                    | DWS Provided?               | N/A  |
|                                         | N/A  | Landing Width (in)                      | N/A  | N/A                    | DWS Contrast?               | N/A  |
|                                         | N/A  | Landing Slope (%)                       | N/A  | N/A                    | DWS Length (in)             | N/A  |
|                                         | N/A  | Landing X Slope (%)                     | N/A  | N/A                    | DWS Full Width?             | N/A  |
|                                         | N/A  | Landing Curb? (Y/N)                     | N/A  | N/A                    | DWS Offset (in)             | N/A  |
|                                         | N/A  | Shared Landing?                         | N/A  |                        |                             |      |
|                                         | N/A  | Gutter Ponding?                         | N/A  | N/A                    | Gutter Slope (%)            | N/A  |
|                                         | N/A  | Gutter Lip Ht (in)                      | N/A  | N/A                    | Gutter X Slope (%)          | N/A  |
|                                         | N/A  | Painted X Walk1?                        | No   | N/A                    | Painted X Walk2?            | No   |
|                                         |      | X Walk 1 Direction                      | To W |                        | X Walk 2 Direction          | To S |
|                                         | N/A  | X Walk 1 Width (in)                     | N/A  | N/A                    | X Walk 2 Width (in)         | N/A  |
|                                         |      | X Walk 1 Slope (%)                      | 5.8  |                        | X Walk 2 Slope (%)          | 1.6  |
|                                         |      | X Walk 1 X Slope (%)                    | 4.2  |                        | X Walk 2 X Slope (%)        | 8.8  |
|                                         | N/A  | Ramp inside XWalk1?                     | N/A  | N/A                    | Ramp inside XWalk2?         | N/A  |
|                                         |      | Road Slope (%)                          | 9.7  | N/A                    | Clear Space?                | N/A  |
|                                         |      | Road X Slope (%)                        | 1.3  | N/A                    | Clear Space to XWalk (in)   | N/A  |
|                                         | N/A  | Any Obstructions?                       | N/A  | N/A                    | Storm Grate/Utility Hazard? | N/A  |
|                                         |      | Obstruction Type                        |      |                        | Storm Grate/Utility Type    |      |
|                                         |      |                                         | N/A  |                        |                             | N/A  |
|                                         |      |                                         |      | Yes                    | Surface Condition? (G/P)    | Good |
|                                         |      | 1112 12 1 1 1 1 1 1 1 1 1 1 1 1 1 1 1 1 |      |                        |                             |      |