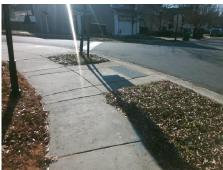

## Access Compliance Report Public Rights-of-Way (Curb Ramps)

Intersection ID: 29984 Main Street: CORBETT\_SQUARE\_LN Cross Street: OLD\_CAROLINA\_DR Location: NE

ADA ID: 4B72E955917E Ramp Type: PerpDiag Initial Pass/Fail: Fail Overall Compliance: No Severity Score: 46.25

## Field Measurements/Component Compliance

Street 1 Name
Stop Condition-Street 2
Street 2 Name
Stop Condition-Street 1

OLD CAROLINA DR StopSign WINDING RIVER DR None Possible Solutions:

Remove & Replace Curb Ramp With Two New Directional Ramps or Equivalent.

Surveyor Notes:

N/A

PROW/ADA:

Not Found, R304.5.1, R304.2.2, R304.5.3

Total Cost: \$ 3200.00

| Field Measurements/Component Compilance |      |                                         |      |                        |                             |      |
|-----------------------------------------|------|-----------------------------------------|------|------------------------|-----------------------------|------|
|                                         | Comp | Compliance Description                  |      | Compliance Description |                             | Data |
|                                         | N/A  | Ramp Length (in)                        | 72.0 | No                     | Ramp Slope (%)              | 8.4  |
|                                         | No   | Ramp Width (in)                         | 46.0 | No                     | Ramp XSlope (%)             | 12.2 |
|                                         | N/A  | Flare Type LT                           | N/A  | N/A                    | Flare Type RT               | N/A  |
|                                         | N/A  | Flare Slope LT (%)                      | N/A  | N/A                    | Flare Slope RT (%)          | N/A  |
|                                         | N/A  | Flare Traversable LT?                   | N/A  | N/A                    | Flare Traversable RT?       | N/A  |
|                                         | N/A  | Landing Length (in)                     | N/A  | N/A                    | DWS Provided?               | N/A  |
|                                         | N/A  | Landing Width (in)                      | N/A  | N/A                    | DWS Contrast?               | N/A  |
|                                         | N/A  | Landing Slope (%)                       | N/A  | N/A                    | DWS Length (in)             | N/A  |
|                                         | N/A  | Landing X Slope (%)                     | N/A  | N/A                    | DWS Full Width?             | N/A  |
|                                         | N/A  | Landing Curb? (Y/N)                     | N/A  | N/A                    | DWS Offset (in)             | N/A  |
|                                         | N/A  | Shared Landing?                         | N/A  |                        |                             |      |
|                                         | N/A  | Gutter Ponding?                         | N/A  | N/A                    | Gutter Slope (%)            | N/A  |
|                                         | N/A  | Gutter Lip Ht (in)                      | N/A  | N/A                    | Gutter X Slope (%)          | N/A  |
|                                         | N/A  | Painted X Walk1?                        | No   | N/A                    | Painted X Walk2?            | No   |
|                                         |      | X Walk 1 Direction                      | To W |                        | X Walk 2 Direction          | To S |
|                                         | N/A  | X Walk 1 Width (in)                     | N/A  | N/A                    | X Walk 2 Width (in)         | N/A  |
|                                         |      | X Walk 1 Slope (%)                      | 5.8  |                        | X Walk 2 Slope (%)          | 1.6  |
|                                         |      | X Walk 1 X Slope (%)                    | 4.2  |                        | X Walk 2 X Slope (%)        | 8.8  |
|                                         | N/A  | Ramp inside XWalk1?                     | N/A  | N/A                    | Ramp inside XWalk2?         | N/A  |
|                                         |      | Road Slope (%)                          | 9.7  | N/A                    | Clear Space?                | N/A  |
|                                         |      | Road X Slope (%)                        | 1.3  | N/A                    | Clear Space to XWalk (in)   | N/A  |
|                                         | N/A  | Any Obstructions?                       | N/A  | N/A                    | Storm Grate/Utility Hazard? | N/A  |
|                                         |      | Obstruction Type                        |      |                        | Storm Grate/Utility Type    |      |
|                                         |      |                                         | N/A  |                        |                             | N/A  |
|                                         |      |                                         |      | Yes                    | Surface Condition? (G/P)    | Good |
|                                         |      | 1112 12 1 1 1 1 1 1 1 1 1 1 1 1 1 1 1 1 |      |                        |                             |      |