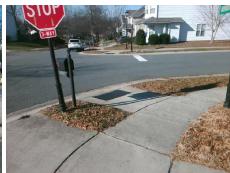

## Access Compliance Report Public Rights-of-Way (Curb Ramps)

Intersection ID: 29984 Main Street: CORBETT\_SQUARE\_LN Cross Street: OLD\_CAROLINA\_DR Location: NE

ADA ID: 4B72E955917E Ramp Type: PerpDiag Initial Pass/Fail: Fail Overall Compliance: No Severity Score: 46.25

## Field Measurements/Component Compliance

Street 1 Name
Stop Condition-Street 2
Street 2 Name
Stop Condition-Street 1

OLD CAROLINA DR StopSign WINDING RIVER DR None Possible Solutions:

Remove & Replace Curb Ramp With Two New Directional Ramps or Equivalent.

Surveyor Notes:

N/A

PROW/ADA:

Not Found, R304.5.1, R304.2.2, R304.5.3

Total Cost: \$ 3200.00

| Field Measurements/Component Compilance |      |                                         |      |                        |                             |      |
|-----------------------------------------|------|-----------------------------------------|------|------------------------|-----------------------------|------|
|                                         | Comp | Compliance Description                  |      | Compliance Description |                             | Data |
|                                         | N/A  | Ramp Length (in)                        | 72.0 | No                     | Ramp Slope (%)              | 8.4  |
|                                         | No   | Ramp Width (in)                         | 46.0 | No                     | Ramp XSlope (%)             | 12.2 |
|                                         | N/A  | Flare Type LT                           | N/A  | N/A                    | Flare Type RT               | N/A  |
|                                         | N/A  | Flare Slope LT (%)                      | N/A  | N/A                    | Flare Slope RT (%)          | N/A  |
|                                         | N/A  | Flare Traversable LT?                   | N/A  | N/A                    | Flare Traversable RT?       | N/A  |
|                                         | N/A  | Landing Length (in)                     | N/A  | N/A                    | DWS Provided?               | N/A  |
|                                         | N/A  | Landing Width (in)                      | N/A  | N/A                    | DWS Contrast?               | N/A  |
|                                         | N/A  | Landing Slope (%)                       | N/A  | N/A                    | DWS Length (in)             | N/A  |
|                                         | N/A  | Landing X Slope (%)                     | N/A  | N/A                    | DWS Full Width?             | N/A  |
|                                         | N/A  | Landing Curb? (Y/N)                     | N/A  | N/A                    | DWS Offset (in)             | N/A  |
|                                         | N/A  | Shared Landing?                         | N/A  |                        |                             |      |
|                                         | N/A  | Gutter Ponding?                         | N/A  | N/A                    | Gutter Slope (%)            | N/A  |
|                                         | N/A  | Gutter Lip Ht (in)                      | N/A  | N/A                    | Gutter X Slope (%)          | N/A  |
|                                         | N/A  | Painted X Walk1?                        | No   | N/A                    | Painted X Walk2?            | No   |
|                                         |      | X Walk 1 Direction                      | To W |                        | X Walk 2 Direction          | To S |
|                                         | N/A  | X Walk 1 Width (in)                     | N/A  | N/A                    | X Walk 2 Width (in)         | N/A  |
|                                         |      | X Walk 1 Slope (%)                      | 5.8  |                        | X Walk 2 Slope (%)          | 1.6  |
|                                         |      | X Walk 1 X Slope (%)                    | 4.2  |                        | X Walk 2 X Slope (%)        | 8.8  |
|                                         | N/A  | Ramp inside XWalk1?                     | N/A  | N/A                    | Ramp inside XWalk2?         | N/A  |
|                                         |      | Road Slope (%)                          | 9.7  | N/A                    | Clear Space?                | N/A  |
|                                         |      | Road X Slope (%)                        | 1.3  | N/A                    | Clear Space to XWalk (in)   | N/A  |
|                                         | N/A  | Any Obstructions?                       | N/A  | N/A                    | Storm Grate/Utility Hazard? | N/A  |
|                                         |      | Obstruction Type                        |      |                        | Storm Grate/Utility Type    |      |
|                                         |      |                                         | N/A  |                        |                             | N/A  |
|                                         |      |                                         |      | Yes                    | Surface Condition? (G/P)    | Good |
|                                         |      | 1112 12 1 1 1 1 1 1 1 1 1 1 1 1 1 1 1 1 |      |                        |                             |      |