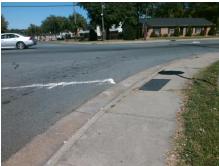

Surveyor Notes:

N/A

PROW/ADA:

Not Found, R304.5.1, R304.2.2, R304.5.3

Total Cost: \$ 3200.00

| Field Measurements/Component Compilance |                        |                       |      |                        |                             |      |
|-----------------------------------------|------------------------|-----------------------|------|------------------------|-----------------------------|------|
|                                         | Compliance Description |                       | Data | Compliance Description |                             | Data |
|                                         | N/A                    | Ramp Length (in)      | 60.0 | No                     | Ramp Slope (%)              | 9.6  |
|                                         | No                     | Ramp Width (in)       | 39.5 | No                     | Ramp XSlope (%)             | 3.1  |
|                                         | N/A                    | Flare Type LT         | N/A  | N/A                    | Flare Type RT               | N/A  |
|                                         | N/A                    | Flare Slope LT (%)    | N/A  | N/A                    | Flare Slope RT (%)          | N/A  |
|                                         | N/A                    | Flare Traversable LT? | N/A  | N/A                    | Flare Traversable RT?       | N/A  |
|                                         | N/A                    | Landing Length (in)   | N/A  | N/A                    | DWS Provided?               | N/A  |
|                                         | N/A                    | Landing Width (in)    | N/A  | N/A                    | DWS Contrast?               | N/A  |
|                                         | N/A                    | Landing Slope (%)     | N/A  | N/A                    | DWS Length (in)             | N/A  |
|                                         | N/A                    | Landing X Slope (%)   | N/A  | N/A                    | DWS Full Width?             | N/A  |
|                                         | N/A                    | Landing Curb? (Y/N)   | N/A  | N/A                    | DWS Offset (in)             | N/A  |
|                                         | N/A                    | Shared Landing?       | N/A  |                        |                             |      |
|                                         | N/A                    | Gutter Ponding?       | N/A  | N/A                    | Gutter Slope (%)            | N/A  |
|                                         | N/A                    | Gutter Lip Ht (in)    | N/A  | N/A                    | Gutter X Slope (%)          | N/A  |
|                                         | N/A                    | Painted X Walk1?      | No   | N/A                    | Painted X Walk2?            | No   |
|                                         |                        | X Walk 1 Direction    | To N |                        | X Walk 2 Direction          | To W |
|                                         | N/A                    | X Walk 1 Width (in)   | N/A  | N/A                    | X Walk 2 Width (in)         | N/A  |
|                                         |                        | X Walk 1 Slope (%)    | 3.9  |                        | X Walk 2 Slope (%)          | 0.6  |
|                                         |                        | X Walk 1 X Slope (%)  | 0.9  |                        | X Walk 2 X Slope (%)        | 3.8  |
|                                         | N/A                    | Ramp inside XWalk1?   | N/A  | N/A                    | Ramp inside XWalk2?         | N/A  |
|                                         |                        | Road Slope (%)        | 2.9  | N/A                    | Clear Space?                | N/A  |
|                                         |                        | Road X Slope (%)      | 3.6  | N/A                    | Clear Space to XWalk (in)   | N/A  |
|                                         | N/A                    | Any Obstructions?     | N/A  | N/A                    | Storm Grate/Utility Hazard? | N/A  |
|                                         |                        | Obstruction Type      |      |                        | Storm Grate/Utility Type    |      |
|                                         |                        |                       | N/A  |                        |                             | N/A  |
|                                         |                        |                       |      | Yes                    | Surface Condition? (G/P)    | Good |
|                                         |                        |                       |      |                        |                             |      |