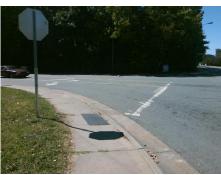

Surveyor Notes:

N/A

PROW/ADA:

Not Found, R304.5.1, R304.2.2, R304.5.3

Total Cost: \$ 3200.00

| Field Measurements/Component Compilance |                        |                       |      |                        |                             |      |
|-----------------------------------------|------------------------|-----------------------|------|------------------------|-----------------------------|------|
|                                         | Compliance Description |                       | Data | Compliance Description |                             | Data |
|                                         | N/A                    | Ramp Length (in)      | 60.0 | No                     | Ramp Slope (%)              | 9.6  |
|                                         | No                     | Ramp Width (in)       | 39.5 | No                     | Ramp XSlope (%)             | 3.1  |
|                                         | N/A                    | Flare Type LT         | N/A  | N/A                    | Flare Type RT               | N/A  |
|                                         | N/A                    | Flare Slope LT (%)    | N/A  | N/A                    | Flare Slope RT (%)          | N/A  |
|                                         | N/A                    | Flare Traversable LT? | N/A  | N/A                    | Flare Traversable RT?       | N/A  |
|                                         | N/A                    | Landing Length (in)   | N/A  | N/A                    | DWS Provided?               | N/A  |
|                                         | N/A                    | Landing Width (in)    | N/A  | N/A                    | DWS Contrast?               | N/A  |
|                                         | N/A                    | Landing Slope (%)     | N/A  | N/A                    | DWS Length (in)             | N/A  |
|                                         | N/A                    | Landing X Slope (%)   | N/A  | N/A                    | DWS Full Width?             | N/A  |
|                                         | N/A                    | Landing Curb? (Y/N)   | N/A  | N/A                    | DWS Offset (in)             | N/A  |
|                                         | N/A                    | Shared Landing?       | N/A  |                        |                             |      |
|                                         | N/A                    | Gutter Ponding?       | N/A  | N/A                    | Gutter Slope (%)            | N/A  |
|                                         | N/A                    | Gutter Lip Ht (in)    | N/A  | N/A                    | Gutter X Slope (%)          | N/A  |
|                                         | N/A                    | Painted X Walk1?      | No   | N/A                    | Painted X Walk2?            | No   |
|                                         |                        | X Walk 1 Direction    | To N |                        | X Walk 2 Direction          | To W |
|                                         | N/A                    | X Walk 1 Width (in)   | N/A  | N/A                    | X Walk 2 Width (in)         | N/A  |
|                                         |                        | X Walk 1 Slope (%)    | 3.9  |                        | X Walk 2 Slope (%)          | 0.6  |
|                                         |                        | X Walk 1 X Slope (%)  | 0.9  |                        | X Walk 2 X Slope (%)        | 3.8  |
|                                         | N/A                    | Ramp inside XWalk1?   | N/A  | N/A                    | Ramp inside XWalk2?         | N/A  |
|                                         |                        | Road Slope (%)        | 2.9  | N/A                    | Clear Space?                | N/A  |
|                                         |                        | Road X Slope (%)      | 3.6  | N/A                    | Clear Space to XWalk (in)   | N/A  |
|                                         | N/A                    | Any Obstructions?     | N/A  | N/A                    | Storm Grate/Utility Hazard? | N/A  |
|                                         |                        | Obstruction Type      |      |                        | Storm Grate/Utility Type    |      |
|                                         |                        |                       | N/A  |                        |                             | N/A  |
|                                         |                        |                       |      | Yes                    | Surface Condition? (G/P)    | Good |
|                                         |                        |                       |      |                        |                             |      |