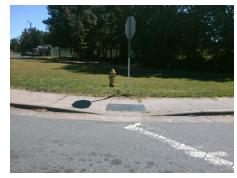

Surveyor Notes:

N/A

PROW/ADA:

Not Found, R304.5.1, R304.2.2, R304.5.3

Total Cost: \$ 3200.00

| Field Measurements/Component Compilance |                        |                       |      |                        |                             |      |
|-----------------------------------------|------------------------|-----------------------|------|------------------------|-----------------------------|------|
|                                         | Compliance Description |                       | Data | Compliance Description |                             | Data |
|                                         | N/A                    | Ramp Length (in)      | 60.0 | No                     | Ramp Slope (%)              | 9.6  |
|                                         | No                     | Ramp Width (in)       | 39.5 | No                     | Ramp XSlope (%)             | 3.1  |
|                                         | N/A                    | Flare Type LT         | N/A  | N/A                    | Flare Type RT               | N/A  |
|                                         | N/A                    | Flare Slope LT (%)    | N/A  | N/A                    | Flare Slope RT (%)          | N/A  |
|                                         | N/A                    | Flare Traversable LT? | N/A  | N/A                    | Flare Traversable RT?       | N/A  |
|                                         | N/A                    | Landing Length (in)   | N/A  | N/A                    | DWS Provided?               | N/A  |
|                                         | N/A                    | Landing Width (in)    | N/A  | N/A                    | DWS Contrast?               | N/A  |
|                                         | N/A                    | Landing Slope (%)     | N/A  | N/A                    | DWS Length (in)             | N/A  |
|                                         | N/A                    | Landing X Slope (%)   | N/A  | N/A                    | DWS Full Width?             | N/A  |
|                                         | N/A                    | Landing Curb? (Y/N)   | N/A  | N/A                    | DWS Offset (in)             | N/A  |
|                                         | N/A                    | Shared Landing?       | N/A  |                        |                             |      |
|                                         | N/A                    | Gutter Ponding?       | N/A  | N/A                    | Gutter Slope (%)            | N/A  |
|                                         | N/A                    | Gutter Lip Ht (in)    | N/A  | N/A                    | Gutter X Slope (%)          | N/A  |
|                                         | N/A                    | Painted X Walk1?      | No   | N/A                    | Painted X Walk2?            | No   |
|                                         |                        | X Walk 1 Direction    | To N |                        | X Walk 2 Direction          | To W |
|                                         | N/A                    | X Walk 1 Width (in)   | N/A  | N/A                    | X Walk 2 Width (in)         | N/A  |
|                                         |                        | X Walk 1 Slope (%)    | 3.9  |                        | X Walk 2 Slope (%)          | 0.6  |
|                                         |                        | X Walk 1 X Slope (%)  | 0.9  |                        | X Walk 2 X Slope (%)        | 3.8  |
|                                         | N/A                    | Ramp inside XWalk1?   | N/A  | N/A                    | Ramp inside XWalk2?         | N/A  |
|                                         |                        | Road Slope (%)        | 2.9  | N/A                    | Clear Space?                | N/A  |
|                                         |                        | Road X Slope (%)      | 3.6  | N/A                    | Clear Space to XWalk (in)   | N/A  |
|                                         | N/A                    | Any Obstructions?     | N/A  | N/A                    | Storm Grate/Utility Hazard? | N/A  |
|                                         |                        | Obstruction Type      |      |                        | Storm Grate/Utility Type    |      |
|                                         |                        |                       | N/A  |                        |                             | N/A  |
|                                         |                        |                       |      | Yes                    | Surface Condition? (G/P)    | Good |
|                                         |                        |                       |      |                        |                             |      |