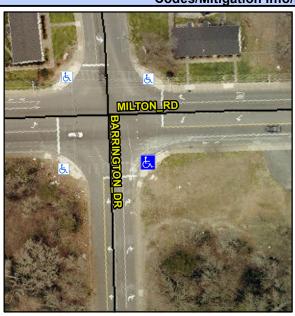

## Access Compliance Report Public Rights-of-Way (Curb Ramps)

Intersection ID: 11232 Main Street: BARRINGTON\_DR Cross Street: MILTON\_RD Location: SE

ADA ID: 4B7A5C26FC94 Ramp Type: PerpDiag Initial Pass/Fail: Fail Overall Compliance: No Severity Score: 22.5

## Field Measurements/Component Compliance

Street 1 Name
Stop Condition-Street 2
Street 2 Name
Stop Condition-Street 1

MILTON RD None BARRINGTON DR StopSign Possible Solutions:

Remove & Replace Curb Ramp With Two New Directional Ramps or Equivalent.