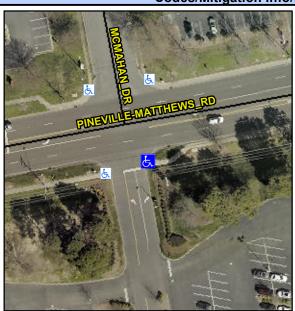

## Access Compliance Report Public Rights-of-Way (Curb Ramps)

Intersection ID: 25770 Main Street: PINEVILLE-MATTHEWS\_RD Cross Street: MCMAHAN\_DR Location: SE

ADA ID: 4B7B86874614 Ramp Type: PerpDiag Initial Pass/Fail: Fail Overall Compliance: No Severity Score: 12.5

## Field Measurements/Component Compliance

Street 1 Name PINEVILLE-MATTHEWS RD
Stop Condition-Street 2 None
Street 2 Name MCMAHAN DR
Stop Condition-Street 1 StopSign

Possible Solutions:

Remove & Replace Curb Ramp With
Two New Directional Ramps or
Equivalent.

Surveyor Notes:

N/A

PROW/ADA:

Not Found, R304.2.2

Not Found, R304.2.2

Total Cost: \$ 3200.00

Compliance Description Data Compliance Description Data No N/A Ramp Length (in) 76.0 Ramp Slope (%) 10.1 Yes Ramp XSlope (%) Yes Ramp Width (in) 48.0 1.4 N/A N/A Flare Type LT N/A Flare Type RT N/A N/A N/A N/A Flare Slope RT (%) N/A Flare Slope LT (%) N/A Flare Traversable LT? N/A N/A Flare Traversable RT? N/A N/A N/A N/A DWS Provided? N/A Landing Length (in) N/A Landing Width (in) N/A N/A **DWS Contrast?** N/A N/A N/A N/A Landing Slope (%) DWS Length (in) N/A N/A Landing X Slope (%) N/A N/A DWS Full Width? N/A N/A Landing Curb? (Y/N) N/A N/A DWS Offset (in) N/A N/A N/A Shared Landing? N/A **Gutter Ponding?** N/A N/A Gutter Slope (%) N/A N/A Gutter Lip Ht (in) N/A N/A Gutter X Slope (%) N/A N/A Painted X Walk1? No N/A Painted X Walk2? No X Walk 1 Direction To N X Walk 2 Direction To W N/A N/A X Walk 2 Width (in) X Walk 1 Width (in) N/A X Walk 1 Slope (%) 2.0 X Walk 2 Slope (%) 1.4 X Walk 1 X Slope (%) 2.4 X Walk 2 X Slope (%) 3.2 N/A N/A N/A Ramp inside XWalk2? N/A Ramp inside XWalk1? Road Slope (%) 1.4 N/A Clear Space? N/A N/A Road X Slope (%) 1.5 Clear Space to XWalk (in) N/A N/A N/A N/A Any Obstructions? Storm Grate/Utility Hazard? N/A **Obstruction Type** Storm Grate/Utility Type N/A N/A