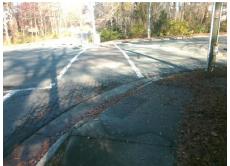

| Comp | liance Description    | Data  |     | pliance Description         | Data  |
|------|-----------------------|-------|-----|-----------------------------|-------|
| N/A  | Ramp Length (in)      | 79.0  | No  | Ramp Slope (%)              | 10.3  |
| Yes  | Ramp Width (in)       | 48.0  | No  | Ramp XSlope (%)             | 3.9   |
| N/A  | Flare Type LT         | N/A   | N/A | Flare Type RT               | N/A   |
| N/A  | Flare Slope LT (%)    | N/A   | N/A | Flare Slope RT (%)          | N/A   |
| N/A  | Flare Traversable LT? | N/A   | N/A | Flare Traversable RT?       | N/A   |
| N/A  | Landing Length (in)   | N/A   | N/A | DWS Provided?               | N/A   |
| N/A  | Landing Width (in)    | N/A   | N/A | DWS Contrast?               | N/A   |
| N/A  | Landing Slope (%)     | N/A   | N/A | DWS Length (in)             | N/A   |
| N/A  | Landing X Slope (%)   | N/A   | N/A | DWS Full Width?             | N/A   |
| N/A  | Landing Curb? (Y/N)   | N/A   | N/A | DWS Offset (in)             | N/A   |
| N/A  | Shared Landing?       | N/A   |     |                             |       |
| N/A  | Gutter Ponding?       | N/A   | N/A | Gutter Slope (%)            | N/A   |
| N/A  | Gutter Lip Ht (in)    | N/A   | N/A | Gutter X Slope (%)          | N/A   |
| N/A  | Painted X Walk1?      | Yes   | N/A | Painted X Walk2?            | Yes   |
|      | X Walk 1 Direction    | To NW |     | X Walk 2 Direction          | To SW |
| N/A  | X Walk 1 Width (in)   | 121.0 | N/A | X Walk 2 Width (in)         | 114.0 |
|      | X Walk 1 Slope (%)    | 1.7   |     | X Walk 2 Slope (%)          | 3.5   |
|      | X Walk 1 X Slope (%)  | 1.1   |     | X Walk 2 X Slope (%)        | 4.0   |
| N/A  | Ramp inside XWalk1?   | Yes   | N/A | Ramp inside XWalk2?         | Yes   |
|      | Road Slope (%)        | 2.7   | N/A | Clear Space?                | N/A   |
|      | Road X Slope (%)      | 4.3   | N/A | Clear Space to XWalk (in)   | N/A   |
| N/A  | Any Obstructions?     | N/A   | N/A | Storm Grate/Utility Hazard? | N/A   |
|      | Obstruction Type      |       |     | Storm Grate/Utility Type    |       |
|      |                       | N/A   |     |                             | N/A   |
|      |                       |       | Yes | Surface Condition? (G/P)    | Good  |