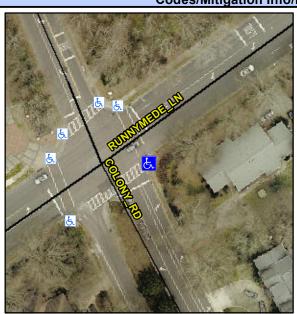

## **Access Compliance Report Public Rights-of-Way** (Curb Ramps)

Intersection ID: 18716 Main Street: COLONY RD Cross Street: RUNNYMEDE\_LN Location: ADA ID: 4B7FD6F2B670 Ramp Type: PerpDiag Initial Pass/Fail: Fail **Overall Compliance: No** Severity Score: 13.75

## Field Measurements/Component Compliance

**RUNNYMEDE LN** Street 1 Name Stop Condition-Street 2 Street 2 Name **COLONY RD** Stop Condition-Street 1

Remove & Replace Curb Ramp With **Two New Directional Ramps or** Equivalent.