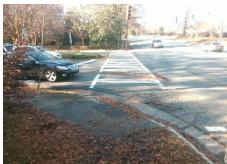

| Comp | liance Description    | Data  |     | pliance Description         | Data  |
|------|-----------------------|-------|-----|-----------------------------|-------|
| N/A  | Ramp Length (in)      | 79.0  | No  | Ramp Slope (%)              | 10.3  |
| Yes  | Ramp Width (in)       | 48.0  | No  | Ramp XSlope (%)             | 3.9   |
| N/A  | Flare Type LT         | N/A   | N/A | Flare Type RT               | N/A   |
| N/A  | Flare Slope LT (%)    | N/A   | N/A | Flare Slope RT (%)          | N/A   |
| N/A  | Flare Traversable LT? | N/A   | N/A | Flare Traversable RT?       | N/A   |
| N/A  | Landing Length (in)   | N/A   | N/A | DWS Provided?               | N/A   |
| N/A  | Landing Width (in)    | N/A   | N/A | DWS Contrast?               | N/A   |
| N/A  | Landing Slope (%)     | N/A   | N/A | DWS Length (in)             | N/A   |
| N/A  | Landing X Slope (%)   | N/A   | N/A | DWS Full Width?             | N/A   |
| N/A  | Landing Curb? (Y/N)   | N/A   | N/A | DWS Offset (in)             | N/A   |
| N/A  | Shared Landing?       | N/A   |     |                             |       |
| N/A  | Gutter Ponding?       | N/A   | N/A | Gutter Slope (%)            | N/A   |
| N/A  | Gutter Lip Ht (in)    | N/A   | N/A | Gutter X Slope (%)          | N/A   |
| N/A  | Painted X Walk1?      | Yes   | N/A | Painted X Walk2?            | Yes   |
|      | X Walk 1 Direction    | To NW |     | X Walk 2 Direction          | To SW |
| N/A  | X Walk 1 Width (in)   | 121.0 | N/A | X Walk 2 Width (in)         | 114.0 |
|      | X Walk 1 Slope (%)    | 1.7   |     | X Walk 2 Slope (%)          | 3.5   |
|      | X Walk 1 X Slope (%)  | 1.1   |     | X Walk 2 X Slope (%)        | 4.0   |
| N/A  | Ramp inside XWalk1?   | Yes   | N/A | Ramp inside XWalk2?         | Yes   |
|      | Road Slope (%)        | 2.7   | N/A | Clear Space?                | N/A   |
|      | Road X Slope (%)      | 4.3   | N/A | Clear Space to XWalk (in)   | N/A   |
| N/A  | Any Obstructions?     | N/A   | N/A | Storm Grate/Utility Hazard? | N/A   |
|      | Obstruction Type      |       |     | Storm Grate/Utility Type    |       |
|      |                       | N/A   |     |                             | N/A   |
|      |                       |       | Yes | Surface Condition? (G/P)    | Good  |