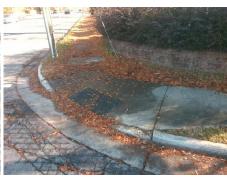

| Comp | liance Description    | Data  |     | pliance Description         | Data  |
|------|-----------------------|-------|-----|-----------------------------|-------|
| N/A  | Ramp Length (in)      | 79.0  | No  | Ramp Slope (%)              | 10.3  |
| Yes  | Ramp Width (in)       | 48.0  | No  | Ramp XSlope (%)             | 3.9   |
| N/A  | Flare Type LT         | N/A   | N/A | Flare Type RT               | N/A   |
| N/A  | Flare Slope LT (%)    | N/A   | N/A | Flare Slope RT (%)          | N/A   |
| N/A  | Flare Traversable LT? | N/A   | N/A | Flare Traversable RT?       | N/A   |
| N/A  | Landing Length (in)   | N/A   | N/A | DWS Provided?               | N/A   |
| N/A  | Landing Width (in)    | N/A   | N/A | DWS Contrast?               | N/A   |
| N/A  | Landing Slope (%)     | N/A   | N/A | DWS Length (in)             | N/A   |
| N/A  | Landing X Slope (%)   | N/A   | N/A | DWS Full Width?             | N/A   |
| N/A  | Landing Curb? (Y/N)   | N/A   | N/A | DWS Offset (in)             | N/A   |
| N/A  | Shared Landing?       | N/A   |     |                             |       |
| N/A  | Gutter Ponding?       | N/A   | N/A | Gutter Slope (%)            | N/A   |
| N/A  | Gutter Lip Ht (in)    | N/A   | N/A | Gutter X Slope (%)          | N/A   |
| N/A  | Painted X Walk1?      | Yes   | N/A | Painted X Walk2?            | Yes   |
|      | X Walk 1 Direction    | To NW |     | X Walk 2 Direction          | To SW |
| N/A  | X Walk 1 Width (in)   | 121.0 | N/A | X Walk 2 Width (in)         | 114.0 |
|      | X Walk 1 Slope (%)    | 1.7   |     | X Walk 2 Slope (%)          | 3.5   |
|      | X Walk 1 X Slope (%)  | 1.1   |     | X Walk 2 X Slope (%)        | 4.0   |
| N/A  | Ramp inside XWalk1?   | Yes   | N/A | Ramp inside XWalk2?         | Yes   |
|      | Road Slope (%)        | 2.7   | N/A | Clear Space?                | N/A   |
|      | Road X Slope (%)      | 4.3   | N/A | Clear Space to XWalk (in)   | N/A   |
| N/A  | Any Obstructions?     | N/A   | N/A | Storm Grate/Utility Hazard? | N/A   |
|      | Obstruction Type      |       |     | Storm Grate/Utility Type    |       |
|      |                       | N/A   |     |                             | N/A   |
|      |                       |       | Yes | Surface Condition? (G/P)    | Good  |