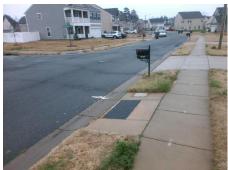

## **Access Compliance Report Public Rights-of-Way** (Curb Ramps)

Data

15.0

0.2

N/A

Main Street: THREE RIVERS CT Intersection ID: 47665 **Cross Street: WRIGLEY DR** Location: W Initial Pass/Fail: Fail **Overall Compliance: No ADA ID: 4B82EAE05E68** Ramp Type: Perp Severity Score: 33.75

To NE

**WRIGLEY DR** Street 1 Name Stop Condition-Street 2 None N/A Street 2 Name Stop Condition-Street 1 N/A Possible Solutions: Compliance Description N/A Remove & Replace Entire Ramp. No N/A N/A N/A N/A Surveyor Notes: N/A N/A N/A N/A PROW/ADA: R304.5.1, R304.2.2