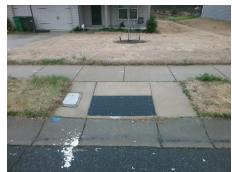

## **Access Compliance Report Public Rights-of-Way** (Curb Ramps)

Data

15.0

0.2

N/A

Main Street: THREE RIVERS CT Intersection ID: 47665 **Cross Street: WRIGLEY DR** Location: W Initial Pass/Fail: Fail **Overall Compliance: No ADA ID: 4B82EAE05E68** Ramp Type: Perp Severity Score: 33.75

To NE

**WRIGLEY DR** Street 1 Name Stop Condition-Street 2 None N/A Street 2 Name Stop Condition-Street 1 N/A Possible Solutions: Compliance Description N/A Remove & Replace Entire Ramp. No N/A N/A N/A N/A Surveyor Notes: N/A N/A N/A N/A PROW/ADA: R304.5.1, R304.2.2