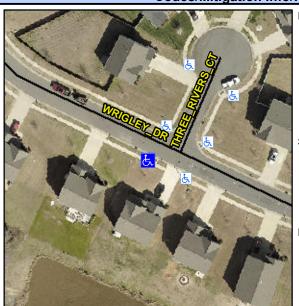

## **Access Compliance Report Public Rights-of-Way** (Curb Ramps)

Data

15.0

0.2

N/A

Main Street: THREE RIVERS CT Intersection ID: 47665 **Cross Street: WRIGLEY DR** Location: W Initial Pass/Fail: Fail **Overall Compliance: No ADA ID: 4B82EAE05E68** Ramp Type: Perp Severity Score: 33.75

To NE

**WRIGLEY DR** Street 1 Name Stop Condition-Street 2 None N/A Street 2 Name Stop Condition-Street 1 N/A Possible Solutions: Compliance Description N/A Remove & Replace Entire Ramp. No N/A N/A N/A N/A Surveyor Notes: N/A N/A N/A N/A PROW/ADA: R304.5.1, R304.2.2