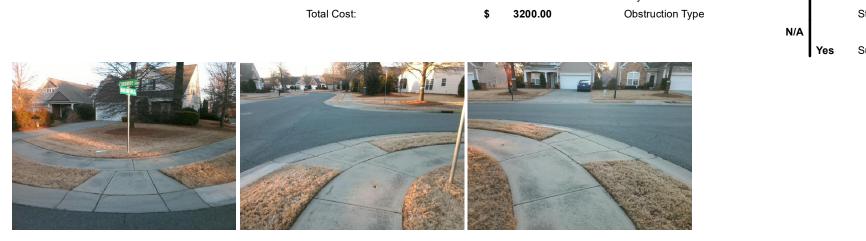

## Access Compliance Report Public Rights-of-Way (Curb Ramps)

| Intersection ID: 47144 Main S           | Main Street: DARLINGTON_RD                                                                                                                                                                                                                                                                                                                                                                                                                                                                                                                                                                                                                                                                          |                                         | Cross Street: CORDUROY_CT                   |      |                            | Location:                   | NW    |
|-----------------------------------------|-----------------------------------------------------------------------------------------------------------------------------------------------------------------------------------------------------------------------------------------------------------------------------------------------------------------------------------------------------------------------------------------------------------------------------------------------------------------------------------------------------------------------------------------------------------------------------------------------------------------------------------------------------------------------------------------------------|-----------------------------------------|---------------------------------------------|------|----------------------------|-----------------------------|-------|
| ADA ID: 4B85687CA564 Ramp               | Ramp Type: PerpDiag                                                                                                                                                                                                                                                                                                                                                                                                                                                                                                                                                                                                                                                                                 |                                         | Initial Pass/Fail: Fail Overall Compliance: |      |                            | o Severity Score:           | 31.25 |
| Codes/Mitigation Info/Possible Solution |                                                                                                                                                                                                                                                                                                                                                                                                                                                                                                                                                                                                                                                                                                     | Field Measurements/Component Compliance |                                             |      |                            |                             |       |
| S CERTIFICATION COLOR STATE             | Possible Solutions:                                                                                                                                                                                                                                                                                                                                                                                                                                                                                                                                                                                                                                                                                 | Con                                     | Compliance Description                      |      | ata Compliance Description |                             | Data  |
|                                         | Remove & Replace Curb Ramp Wi                                                                                                                                                                                                                                                                                                                                                                                                                                                                                                                                                                                                                                                                       |                                         | Ramp Length (in)                            | 48.0 |                            | Ramp Slope (%)              | 10.4  |
|                                         | Two New Directional Ramps or                                                                                                                                                                                                                                                                                                                                                                                                                                                                                                                                                                                                                                                                        | No                                      | Ramp Width (in)                             | 32.0 | No                         | Ramp XSlope (%)             | 3.3   |
|                                         | Equivalent.                                                                                                                                                                                                                                                                                                                                                                                                                                                                                                                                                                                                                                                                                         | N/A                                     | Flare Type LT                               | N/A  | N/A                        | Flare Type RT               | N/A   |
|                                         |                                                                                                                                                                                                                                                                                                                                                                                                                                                                                                                                                                                                                                                                                                     | N/A                                     | Flare Slope LT (%)                          | N/A  | N/A                        | Flare Slope RT (%)          | N/A   |
|                                         | ha                                                                                                                                                                                                                                                                                                                                                                                                                                                                                                                                                                                                                                                                                                  | N/A                                     | Flare Traversable LT?                       | N/A  | N/A                        | Flare Traversable RT?       | N/A   |
|                                         | and the second se | N/A                                     | Landing Length (in)                         | N/A  |                            | DWS Provided?               | N/A   |
|                                         | Surveyor Notes:                                                                                                                                                                                                                                                                                                                                                                                                                                                                                                                                                                                                                                                                                     | N/A                                     | Landing Width (in)                          | N/A  | N/A                        | DWS Contrast?               | N/A   |
|                                         | N/A                                                                                                                                                                                                                                                                                                                                                                                                                                                                                                                                                                                                                                                                                                 | N/A                                     | Landing Slope (%)                           | N/A  |                            | DWS Length (in)             | N/A   |
|                                         | NA                                                                                                                                                                                                                                                                                                                                                                                                                                                                                                                                                                                                                                                                                                  | N/A                                     | Landing X Slope (%)                         | N/A  | N/A                        | DWS Full Width?             | N/A   |
|                                         |                                                                                                                                                                                                                                                                                                                                                                                                                                                                                                                                                                                                                                                                                                     | N/A                                     | Landing Curb? (Y/N)                         | N/A  |                            | DWS Offset (in)             | N/A   |
|                                         |                                                                                                                                                                                                                                                                                                                                                                                                                                                                                                                                                                                                                                                                                                     | N/A                                     | Shared Landing?                             | N/A  |                            | DWS Onset (III)             | 11/2  |
|                                         | PROW/ADA:                                                                                                                                                                                                                                                                                                                                                                                                                                                                                                                                                                                                                                                                                           | N/A<br>N/A                              | 6                                           | N/A  | N/A                        | $C_{\rm inter}$ Slope (9()  | N/A   |
|                                         |                                                                                                                                                                                                                                                                                                                                                                                                                                                                                                                                                                                                                                                                                                     |                                         | Gutter Ponding?                             |      |                            | Gutter Slope (%)            |       |
|                                         | Not Found, R304.5.1, R304.2.2,                                                                                                                                                                                                                                                                                                                                                                                                                                                                                                                                                                                                                                                                      | N/A                                     | Gutter Lip Ht (in)                          | N/A  | N/A                        | Gutter X Slope (%)          | N/A   |
|                                         | R304.5.3                                                                                                                                                                                                                                                                                                                                                                                                                                                                                                                                                                                                                                                                                            | N/A                                     | Painted X Walk1?                            | No   | N/A                        | Painted X Walk2?            | No    |
|                                         |                                                                                                                                                                                                                                                                                                                                                                                                                                                                                                                                                                                                                                                                                                     |                                         | X Walk 1 Direction                          | To S |                            | X Walk 2 Direction          | To E  |
|                                         |                                                                                                                                                                                                                                                                                                                                                                                                                                                                                                                                                                                                                                                                                                     | N/A                                     | X Walk 1 Width (in)                         | N/A  | N/A                        | X Walk 2 Width (in)         | N/A   |
| Street 1 Name CORDUROY CT               |                                                                                                                                                                                                                                                                                                                                                                                                                                                                                                                                                                                                                                                                                                     |                                         | X Walk 1 Slope (%)                          | 2.6  |                            | X Walk 2 Slope (%)          | 3.8   |
| Stop Condition-Street 2 StopSign        |                                                                                                                                                                                                                                                                                                                                                                                                                                                                                                                                                                                                                                                                                                     |                                         | X Walk 1 X Slope (%)                        | 5.5  |                            | X Walk 2 X Slope (%)        | 1.3   |
| Street 2 Name DARLINGTON RD             |                                                                                                                                                                                                                                                                                                                                                                                                                                                                                                                                                                                                                                                                                                     | N/A                                     | Ramp inside XWalk1?                         | N/A  | N/A                        | Ramp inside XWalk2?         | N/A   |
| Stop Condition-Street 1 None            |                                                                                                                                                                                                                                                                                                                                                                                                                                                                                                                                                                                                                                                                                                     |                                         | Road Slope (%)                              | 3.3  | N/A                        | Clear Space?                | N/A   |
|                                         |                                                                                                                                                                                                                                                                                                                                                                                                                                                                                                                                                                                                                                                                                                     |                                         | Road X Slope (%)                            | 6.3  | N/A                        | Clear Space to XWalk (in)   | N/A   |
|                                         |                                                                                                                                                                                                                                                                                                                                                                                                                                                                                                                                                                                                                                                                                                     | N/A                                     | Any Obstructions?                           | N/A  | N/A                        | Storm Grate/Utility Hazard? | N/A   |
|                                         | Total Cost: \$ 32                                                                                                                                                                                                                                                                                                                                                                                                                                                                                                                                                                                                                                                                                   | 00.00                                   | Obstruction Type                            |      |                            | Storm Grate/Utility Type    |       |
|                                         |                                                                                                                                                                                                                                                                                                                                                                                                                                                                                                                                                                                                                                                                                                     |                                         |                                             | N/A  |                            |                             | N/A   |