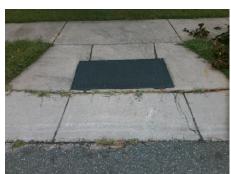

3200.00

| Field Measurements/Component Compliance |                       |       |      |                             |      |  |
|-----------------------------------------|-----------------------|-------|------|-----------------------------|------|--|
| Compliance Description                  |                       | Data  | Comp | liance Description          | Data |  |
| N/A                                     | Ramp Length (in)      | 49.0  | Yes  | BlendTrans Slope (%)        | 4.0  |  |
| No                                      | Ramp Width (in)       | 38.5  | Yes  | BlendTrans XSlope (%)       | 2.0  |  |
| N/A                                     | Flare Type LT         | N/A   | N/A  | Flare Type RT               | N/A  |  |
| N/A                                     | Flare Slope LT (%)    | N/A   | N/A  | Flare Slope RT (%)          | N/A  |  |
| N/A                                     | Flare Traversable LT? | N/A   | N/A  | Flare Traversable RT?       | N/A  |  |
| N/A                                     | Landing Length (in)   | N/A   | N/A  | DWS Provided?               | N/A  |  |
| N/A                                     | Landing Width (in)    | N/A   | N/A  | DWS Contrast?               | N/A  |  |
| N/A                                     | Landing Slope (%)     | N/A   | N/A  | DWS Length (in)             | N/A  |  |
| N/A                                     | Landing X Slope (%)   | N/A   | N/A  | DWS Full Width?             | N/A  |  |
| N/A                                     | Landing Curb? (Y/N)   | N/A   | N/A  | DWS Offset (in)             | N/A  |  |
| N/A                                     | Shared Landing?       | N/A   |      |                             |      |  |
| N/A                                     | Gutter Ponding?       | N/A   | N/A  | Gutter Slope (%)            | N/A  |  |
| N/A                                     | Gutter Lip Ht (in)    | N/A   | N/A  | Gutter X Slope (%)          | N/A  |  |
| N/A                                     | Painted X Walk1?      | No    | N/A  | Painted X Walk2?            | N/A  |  |
|                                         | X Walk 1 Direction    | To NE |      | X Walk 2 Direction          | N/A  |  |
|                                         | X Walk 1 Width (in)   | N/A   |      | X Walk 2 Width (in)         | N/A  |  |
|                                         | X Walk 1 Slope (%)    | 4.5   |      | X Walk 2 Slope (%)          | N/A  |  |
|                                         | X Walk 1 X Slope (%)  | 3.0   |      | X Walk 2 X Slope (%)        | N/A  |  |
| N/A                                     | Ramp inside XWalk1?   | N/A   | N/A  | Ramp inside XWalk2?         | N/A  |  |
|                                         | Road Slope (%)        | 3.0   |      | Clear Space?                | N/A  |  |
|                                         | Road X Slope (%)      | 4.5   | N/A  | Clear Space to XWalk (in)   | N/A  |  |
| N/A                                     | Any Obstructions?     | N/A   | N/A  | Storm Grate/Utility Hazard? | N/A  |  |
|                                         | Obstruction Type      |       |      | Storm Grate/Utility Type    |      |  |
|                                         |                       | N/A   |      |                             | N/A  |  |
|                                         |                       |       | Yes  | Surface Condition? (G/P)    | Good |  |
| 100                                     |                       |       | No   | Curb Slope (%)              | 9.8  |  |