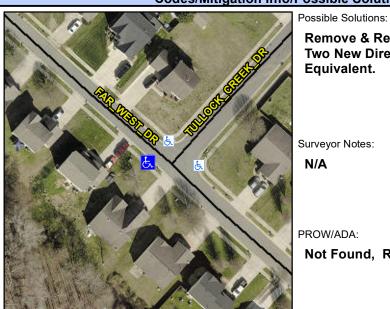

## **Access Compliance Report Public Rights-of-Way** (Curb Ramps)

Intersection ID: 29286 Main Street: FAR\_WEST\_DR Cross Street: TULLOCK\_CREEK\_DR Location: W ADA ID: 4B8A9D429E0F Ramp Type: BlendTrans1 Initial Pass/Fail: Fail **Overall Compliance: No Severity Score:** 8.75

**Codes/Mitigation Info/Possible Solution** 

FAR W Street 1 Name Stop Condition-Street 1 Street 2 Name Stop Condition-Street 2

Remove & Replace Curb Ramp With **Two New Directional Ramps or** Equivalent.

Surveyor Notes:

N/A

PROW/ADA:

lot Found, R304.5.1

|        | Not Fou     |
|--------|-------------|
| EST DR |             |
| None   |             |
| N/A    |             |
| N/A    |             |
|        |             |
|        |             |
|        | Total Cost: |