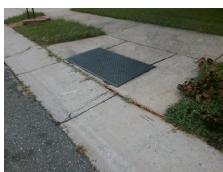

3200.00

| Field Measurements/Component Compliance |                       |       |      |                             |      |  |
|-----------------------------------------|-----------------------|-------|------|-----------------------------|------|--|
| Compliance Description                  |                       | Data  | Comp | liance Description          | Data |  |
| N/A                                     | Ramp Length (in)      | 49.0  | Yes  | BlendTrans Slope (%)        | 4.0  |  |
| No                                      | Ramp Width (in)       | 38.5  | Yes  | BlendTrans XSlope (%)       | 2.0  |  |
| N/A                                     | Flare Type LT         | N/A   | N/A  | Flare Type RT               | N/A  |  |
| N/A                                     | Flare Slope LT (%)    | N/A   | N/A  | Flare Slope RT (%)          | N/A  |  |
| N/A                                     | Flare Traversable LT? | N/A   | N/A  | Flare Traversable RT?       | N/A  |  |
| N/A                                     | Landing Length (in)   | N/A   | N/A  | DWS Provided?               | N/A  |  |
| N/A                                     | Landing Width (in)    | N/A   | N/A  | DWS Contrast?               | N/A  |  |
| N/A                                     | Landing Slope (%)     | N/A   | N/A  | DWS Length (in)             | N/A  |  |
| N/A                                     | Landing X Slope (%)   | N/A   | N/A  | DWS Full Width?             | N/A  |  |
| N/A                                     | Landing Curb? (Y/N)   | N/A   | N/A  | DWS Offset (in)             | N/A  |  |
| N/A                                     | Shared Landing?       | N/A   |      |                             |      |  |
| N/A                                     | Gutter Ponding?       | N/A   | N/A  | Gutter Slope (%)            | N/A  |  |
| N/A                                     | Gutter Lip Ht (in)    | N/A   | N/A  | Gutter X Slope (%)          | N/A  |  |
| N/A                                     | Painted X Walk1?      | No    | N/A  | Painted X Walk2?            | N/A  |  |
|                                         | X Walk 1 Direction    | To NE |      | X Walk 2 Direction          | N/A  |  |
|                                         | X Walk 1 Width (in)   | N/A   |      | X Walk 2 Width (in)         | N/A  |  |
|                                         | X Walk 1 Slope (%)    | 4.5   |      | X Walk 2 Slope (%)          | N/A  |  |
|                                         | X Walk 1 X Slope (%)  | 3.0   |      | X Walk 2 X Slope (%)        | N/A  |  |
| N/A                                     | Ramp inside XWalk1?   | N/A   | N/A  | Ramp inside XWalk2?         | N/A  |  |
|                                         | Road Slope (%)        | 3.0   |      | Clear Space?                | N/A  |  |
|                                         | Road X Slope (%)      | 4.5   | N/A  | Clear Space to XWalk (in)   | N/A  |  |
| N/A                                     | Any Obstructions?     | N/A   | N/A  | Storm Grate/Utility Hazard? | N/A  |  |
|                                         | Obstruction Type      |       |      | Storm Grate/Utility Type    |      |  |
|                                         |                       | N/A   |      |                             | N/A  |  |
|                                         |                       |       | Yes  | Surface Condition? (G/P)    | Good |  |
| 100                                     |                       |       | No   | Curb Slope (%)              | 9.8  |  |