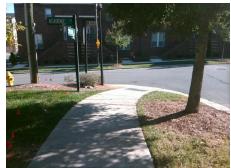

## Field Measurements/Component Compliance

Street 1 Name
Stop Condition-Street 2
Street 2 Name
Stop Condition-Street 1

SPENCER ST StopSign ACADEMY ST None Possible Solution

Possible Solutions:

Remove & Replace Curb Ramp With
Two New Directional Ramps or
Equivalent.

Surveyor Notes:

N/A

PROW/ADA:

Not Found, R304.5.3

Total Cost: \$ 3200.00

| Compl | iance Description     | Data  |     |                             | Data |
|-------|-----------------------|-------|-----|-----------------------------|------|
| N/A   | Ramp Length (in)      | 168.0 | Yes | Ramp Slope (%)              | 8.2  |
| Yes   | Ramp Width (in)       | 48.0  | No  | Ramp XSlope (%)             | 6.0  |
| N/A   | Flare Type LT         | N/A   | N/A | Flare Type RT               | N/A  |
| N/A   | Flare Slope LT (%)    | N/A   | N/A | Flare Slope RT (%)          | N/A  |
| N/A   | Flare Traversable LT? | N/A   | N/A | Flare Traversable RT?       | N/A  |
| N/A   | Landing Length (in)   | N/A   | N/A | DWS Provided?               | N/A  |
| N/A   | Landing Width (in)    | N/A   | N/A | DWS Contrast?               | N/A  |
| N/A   | Landing Slope (%)     | N/A   | N/A | DWS Length (in)             | N/A  |
| N/A   | Landing X Slope (%)   | N/A   | N/A | DWS Full Width?             | N/A  |
| N/A   | Landing Curb? (Y/N)   | N/A   | N/A | DWS Offset (in)             | N/A  |
| N/A   | Shared Landing?       | N/A   |     |                             |      |
| N/A   | Gutter Ponding?       | N/A   | N/A | Gutter Slope (%)            | N/A  |
| N/A   | Gutter Lip Ht (in)    | N/A   | N/A | Gutter X Slope (%)          | N/A  |
| N/A   | Painted X Walk1?      | No    | N/A | Painted X Walk2?            | No   |
|       | X Walk 1 Direction    | To S  |     | X Walk 2 Direction          | То Е |
| N/A   | X Walk 1 Width (in)   | N/A   | N/A | X Walk 2 Width (in)         | N/A  |
|       | X Walk 1 Slope (%)    | 6.1   |     | X Walk 2 Slope (%)          | 1.4  |
|       | X Walk 1 X Slope (%)  | 2.1   |     | X Walk 2 X Slope (%)        | 7.9  |
| N/A   | Ramp inside XWalk1?   | N/A   | N/A | Ramp inside XWalk2?         | N/A  |
|       | Road Slope (%)        | 6.7   | N/A | Clear Space?                | N/A  |
|       | Road X Slope (%)      | 6.3   | N/A | Clear Space to XWalk (in)   | N/A  |
| N/A   | Any Obstructions?     | N/A   | N/A | Storm Grate/Utility Hazard? | N/A  |
|       |                       |       |     |                             |      |