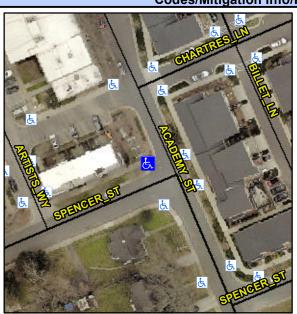

## Access Compliance Report Public Rights-of-Way (Curb Ramps)

 Intersection ID: 10176
 Main Street: ACADEMY\_ST
 Cross Street: SPENCER\_ST
 Location:
 NW

 ADA ID: 4B8B2040B62C
 Ramp Type: PerpDiag
 Initial Pass/Fail: Fail
 Overall Compliance: No
 Severity Score: 12.5