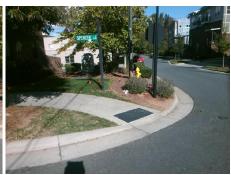

## Field Measurements/Component Compliance

Street 1 Name
Stop Condition-Street 2
Street 2 Name
Stop Condition-Street 1

SPENCER ST StopSign ACADEMY ST None Possible Solution

Possible Solutions:

Remove & Replace Curb Ramp With
Two New Directional Ramps or
Equivalent.

Surveyor Notes:

N/A

PROW/ADA:

Not Found, R304.5.3

Total Cost: \$ 3200.00

| Compl | iance Description     | Data  |     |                             | Data |
|-------|-----------------------|-------|-----|-----------------------------|------|
| N/A   | Ramp Length (in)      | 168.0 | Yes | Ramp Slope (%)              | 8.2  |
| Yes   | Ramp Width (in)       | 48.0  | No  | Ramp XSlope (%)             | 6.0  |
| N/A   | Flare Type LT         | N/A   | N/A | Flare Type RT               | N/A  |
| N/A   | Flare Slope LT (%)    | N/A   | N/A | Flare Slope RT (%)          | N/A  |
| N/A   | Flare Traversable LT? | N/A   | N/A | Flare Traversable RT?       | N/A  |
| N/A   | Landing Length (in)   | N/A   | N/A | DWS Provided?               | N/A  |
| N/A   | Landing Width (in)    | N/A   | N/A | DWS Contrast?               | N/A  |
| N/A   | Landing Slope (%)     | N/A   | N/A | DWS Length (in)             | N/A  |
| N/A   | Landing X Slope (%)   | N/A   | N/A | DWS Full Width?             | N/A  |
| N/A   | Landing Curb? (Y/N)   | N/A   | N/A | DWS Offset (in)             | N/A  |
| N/A   | Shared Landing?       | N/A   |     |                             |      |
| N/A   | Gutter Ponding?       | N/A   | N/A | Gutter Slope (%)            | N/A  |
| N/A   | Gutter Lip Ht (in)    | N/A   | N/A | Gutter X Slope (%)          | N/A  |
| N/A   | Painted X Walk1?      | No    | N/A | Painted X Walk2?            | No   |
|       | X Walk 1 Direction    | To S  |     | X Walk 2 Direction          | То Е |
| N/A   | X Walk 1 Width (in)   | N/A   | N/A | X Walk 2 Width (in)         | N/A  |
|       | X Walk 1 Slope (%)    | 6.1   |     | X Walk 2 Slope (%)          | 1.4  |
|       | X Walk 1 X Slope (%)  | 2.1   |     | X Walk 2 X Slope (%)        | 7.9  |
| N/A   | Ramp inside XWalk1?   | N/A   | N/A | Ramp inside XWalk2?         | N/A  |
|       | Road Slope (%)        | 6.7   | N/A | Clear Space?                | N/A  |
|       | Road X Slope (%)      | 6.3   | N/A | Clear Space to XWalk (in)   | N/A  |
| N/A   | Any Obstructions?     | N/A   | N/A | Storm Grate/Utility Hazard? | N/A  |
|       |                       |       |     |                             |      |