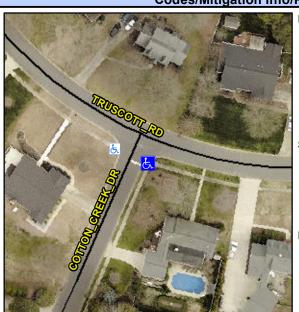

## **Access Compliance Report Public Rights-of-Way** (Curb Ramps)

Intersection ID: 25053 Main Street: COTTON CREEK DR **Cross Street: TRUSCOTT RD** Location: SE ADA ID: 4B93D88DA1CD Ramp Type: PerpDiag Initial Pass/Fail: Fail **Overall Compliance: No Severity Score:** 10

**Codes/Mitigation Info/Possible Solution** 

Street 1 Name Stop Condition-Street 2 Street 2 Name Stop Condition-Street 1

TRUSCOTT RD None **COTTON CREEK DR** StopSign Possible Solutions: Remove & Replace Curb Ramp With **Two New Directional Ramps or** Equivalent. Surveyor Notes: N/A PROW/ADA: Not Found, R304.5.1, R304.5.3