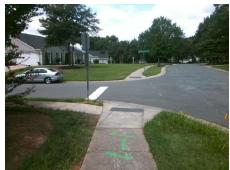

## **Access Compliance Report Public Rights-of-Way** (Curb Ramps)

Intersection ID: 25053 Main Street: COTTON CREEK DR **Cross Street: TRUSCOTT RD** Location: SE ADA ID: 4B93D88DA1CD Ramp Type: PerpDiag Initial Pass/Fail: Fail **Overall Compliance: No Severity Score:** 10

**Codes/Mitigation Info/Possible Solution** 

Street 1 Name Stop Condition-Street 2 Street 2 Name Stop Condition-Street 1

TRUSCOTT RD None **COTTON CREEK DR** StopSign Possible Solutions: Remove & Replace Curb Ramp With **Two New Directional Ramps or** Equivalent. Surveyor Notes: N/A PROW/ADA: Not Found, R304.5.1, R304.5.3