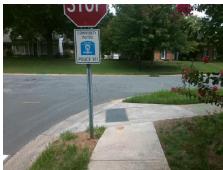

## **Access Compliance Report Public Rights-of-Way** (Curb Ramps)

Intersection ID: 25053 Main Street: COTTON CREEK DR **Cross Street: TRUSCOTT RD** Location: SE ADA ID: 4B93D88DA1CD Ramp Type: PerpDiag Initial Pass/Fail: Fail **Overall Compliance: No Severity Score:** 10

**Codes/Mitigation Info/Possible Solution** 

Street 1 Name Stop Condition-Street 2 Street 2 Name Stop Condition-Street 1

TRUSCOTT RD None **COTTON CREEK DR** StopSign Possible Solutions: Remove & Replace Curb Ramp With **Two New Directional Ramps or** Equivalent. Surveyor Notes: N/A PROW/ADA: Not Found, R304.5.1, R304.5.3