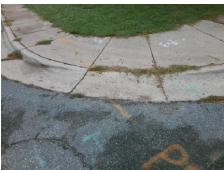

## Field Measurements/Component Compliance

Street 1 Name
Stop Condition-Street 2
Street 2 Name
Stop Condition-Street 1

E 20TH ST StopSign HARRILL ST None Possible Solutions:

Remove & Replace Curb Ramp With Two New Directional Ramps or Equivalent.

Surveyor Notes:

N/A

PROW/ADA:

Not Found, R304.5.1, R304.2.2

Total Cost: \$ 3200.00

| r leid Measurements/Component Compnance |                       |       |                        |                            |              |  |
|-----------------------------------------|-----------------------|-------|------------------------|----------------------------|--------------|--|
| Compliance Description                  |                       | Data  | Compliance Description |                            | Data         |  |
| N/A                                     | Ramp Length (in)      | 56.0  | No                     | Ramp Slope (%)             | 13.3         |  |
| No                                      | Ramp Width (in)       | 31.0  | Yes                    | Ramp XSlope (%)            | 0.8          |  |
| N/A                                     | Flare Type LT         | N/A   | N/A                    | Flare Type RT              | N/A          |  |
| N/A                                     | Flare Slope LT (%)    | N/A   | N/A                    | Flare Slope RT (%)         | N/A          |  |
| N/A                                     | Flare Traversable LT? | N/A   | N/A                    | Flare Traversable RT?      | N/A          |  |
| N/A                                     | Landing Length (in)   | N/A   | N/A                    | DWS Provided?              | N/A          |  |
| N/A                                     | Landing Width (in)    | N/A   | N/A                    | DWS Contrast?              | N/A          |  |
| N/A                                     | Landing Slope (%)     | N/A   | N/A                    | DWS Length (in)            | N/A          |  |
| N/A                                     | Landing X Slope (%)   | N/A   | N/A                    | DWS Full Width?            | N/A          |  |
| N/A                                     | Landing Curb? (Y/N)   | N/A   | N/A                    | DWS Offset (in)            | N/A          |  |
| N/A                                     | Shared Landing?       | N/A   |                        |                            |              |  |
| N/A                                     | Gutter Ponding?       | N/A   | N/A                    | Gutter Slope (%)           | N/A          |  |
| N/A                                     | Gutter Lip Ht (in)    | N/A   | N/A                    | Gutter X Slope (%)         | N/A          |  |
| N/A                                     | Painted X Walk1?      | No    | N/A                    | Painted X Walk2?           | No           |  |
|                                         | X Walk 1 Direction    | To SE |                        | X Walk 2 Direction         | To SW        |  |
| N/A                                     | X Walk 1 Width (in)   | N/A   | N/A                    | X Walk 2 Width (in)        | N/A          |  |
|                                         | X Walk 1 Slope (%)    | 3.4   |                        | X Walk 2 Slope (%)         | 2.2          |  |
|                                         | X Walk 1 X Slope (%)  | 0.0   |                        | X Walk 2 X Slope (%)       | 2.9          |  |
| N/A                                     | Ramp inside XWalk1?   | N/A   | N/A                    | Ramp inside XWalk2?        | N/A          |  |
|                                         | Road Slope (%)        | 1.2   | N/A                    | Clear Space?               | N/A          |  |
|                                         | Road X Slope (%)      | 3.3   | N/A                    | Clear Space to XWalk (in)  | N/A          |  |
| N/A                                     | Any Obstructions?     | N/A   | N/A                    | Storm Grate/Utility Hazard | ? <b>N/A</b> |  |
|                                         |                       |       |                        |                            |              |  |