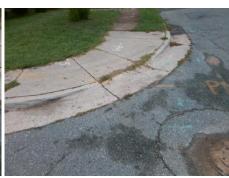

## Field Measurements/Component Compliance

Street 1 Name
Stop Condition-Street 2
Street 2 Name
Stop Condition-Street 1

E 20TH ST StopSign HARRILL ST None Possible Solutions:

Remove & Replace Curb Ramp With Two New Directional Ramps or Equivalent.

Surveyor Notes:

N/A

PROW/ADA:

Not Found, R304.5.1, R304.2.2

Total Cost: \$ 3200.00

| r leid Measurements/Component Compnance |                       |       |                        |                            |              |  |
|-----------------------------------------|-----------------------|-------|------------------------|----------------------------|--------------|--|
| Compliance Description                  |                       | Data  | Compliance Description |                            | Data         |  |
| N/A                                     | Ramp Length (in)      | 56.0  | No                     | Ramp Slope (%)             | 13.3         |  |
| No                                      | Ramp Width (in)       | 31.0  | Yes                    | Ramp XSlope (%)            | 0.8          |  |
| N/A                                     | Flare Type LT         | N/A   | N/A                    | Flare Type RT              | N/A          |  |
| N/A                                     | Flare Slope LT (%)    | N/A   | N/A                    | Flare Slope RT (%)         | N/A          |  |
| N/A                                     | Flare Traversable LT? | N/A   | N/A                    | Flare Traversable RT?      | N/A          |  |
| N/A                                     | Landing Length (in)   | N/A   | N/A                    | DWS Provided?              | N/A          |  |
| N/A                                     | Landing Width (in)    | N/A   | N/A                    | DWS Contrast?              | N/A          |  |
| N/A                                     | Landing Slope (%)     | N/A   | N/A                    | DWS Length (in)            | N/A          |  |
| N/A                                     | Landing X Slope (%)   | N/A   | N/A                    | DWS Full Width?            | N/A          |  |
| N/A                                     | Landing Curb? (Y/N)   | N/A   | N/A                    | DWS Offset (in)            | N/A          |  |
| N/A                                     | Shared Landing?       | N/A   |                        |                            |              |  |
| N/A                                     | Gutter Ponding?       | N/A   | N/A                    | Gutter Slope (%)           | N/A          |  |
| N/A                                     | Gutter Lip Ht (in)    | N/A   | N/A                    | Gutter X Slope (%)         | N/A          |  |
| N/A                                     | Painted X Walk1?      | No    | N/A                    | Painted X Walk2?           | No           |  |
|                                         | X Walk 1 Direction    | To SE |                        | X Walk 2 Direction         | To SW        |  |
| N/A                                     | X Walk 1 Width (in)   | N/A   | N/A                    | X Walk 2 Width (in)        | N/A          |  |
|                                         | X Walk 1 Slope (%)    | 3.4   |                        | X Walk 2 Slope (%)         | 2.2          |  |
|                                         | X Walk 1 X Slope (%)  | 0.0   |                        | X Walk 2 X Slope (%)       | 2.9          |  |
| N/A                                     | Ramp inside XWalk1?   | N/A   | N/A                    | Ramp inside XWalk2?        | N/A          |  |
|                                         | Road Slope (%)        | 1.2   | N/A                    | Clear Space?               | N/A          |  |
|                                         | Road X Slope (%)      | 3.3   | N/A                    | Clear Space to XWalk (in)  | N/A          |  |
| N/A                                     | Any Obstructions?     | N/A   | N/A                    | Storm Grate/Utility Hazard | ? <b>N/A</b> |  |
|                                         |                       |       |                        |                            |              |  |