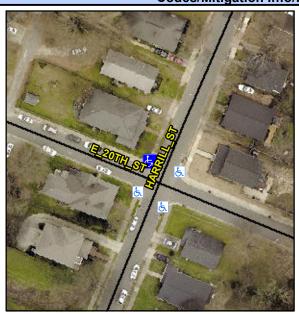

## Access Compliance Report Public Rights-of-Way (Curb Ramps)

Intersection ID: 11660Main Street: E\_20TH\_STCross Street: HARRILL\_STLocation: NWADA ID: 4B9788EE4862Ramp Type: PerpDiagInitial Pass/Fail: Fail Overall Compliance: No Severity Score: 60

## Field Measurements/Component Compliance

Street 1 Name
Stop Condition-Street 2
Street 2 Name
Stop Condition-Street 1

E 20TH ST StopSign HARRILL ST None Possible Solutions:

Remove & Replace Curb Ramp With Two New Directional Ramps or Equivalent.