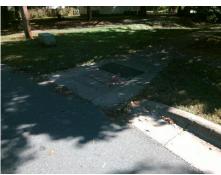

## Field Measurements/Component Compliance

Street 1 Name

N MCDOWELL ST
Stop Condition-Street 2
None
Street 2 Name
N/A
Stop Condition-Street 1
N/A

Possible Solutions:

Remove & Replace Entire Ramp.

Surveyor Notes:

N/A

PROW/ADA:

R304.5.1, R304.5.3

Total Cost: \$ 1850.00

| Field Measurements/Component Compliance  Compliance Description Data Compliance Description Data |                        |       |      |                             |      |
|--------------------------------------------------------------------------------------------------|------------------------|-------|------|-----------------------------|------|
| Comp                                                                                             | Compliance Description |       | Comp | oliance Description         | Data |
| N/A                                                                                              | Ramp Length (in)       | 136.5 | Yes  | Ramp Slope (%)              | 5.1  |
| No                                                                                               | Ramp Width (in)        | 47.0  | No   | Ramp XSlope (%)             | 6.6  |
| N/A                                                                                              | Flare Type LT          | N/A   | N/A  | Flare Type RT               | N/A  |
| N/A                                                                                              | Flare Slope LT (%)     | N/A   | N/A  | Flare Slope RT (%)          | N/A  |
| N/A                                                                                              | Flare Traversable LT?  | N/A   | N/A  | Flare Traversable RT?       | N/A  |
| N/A                                                                                              | Landing Length (in)    | N/A   | N/A  | DWS Provided?               | N/A  |
| N/A                                                                                              | Landing Width (in)     | N/A   | N/A  | DWS Contrast?               | N/A  |
| N/A                                                                                              | Landing Slope (%)      | N/A   | N/A  | DWS Length (in)             | N/A  |
| N/A                                                                                              | Landing X Slope (%)    | N/A   | N/A  | DWS Full Width?             | N/A  |
| N/A                                                                                              | Landing Curb? (Y/N)    | N/A   | N/A  | DWS Offset (in)             | N/A  |
| N/A                                                                                              | Shared Landing?        | N/A   |      |                             |      |
| N/A                                                                                              | Gutter Ponding?        | N/A   | N/A  | Gutter Slope (%)            | N/A  |
| N/A                                                                                              | Gutter Lip Ht (in)     | N/A   | N/A  | Gutter X Slope (%)          | N/A  |
| N/A                                                                                              | Painted X Walk1?       | No    | N/A  | Painted X Walk2?            | N/A  |
|                                                                                                  | X Walk 1 Direction     | To NW |      | X Walk 2 Direction          | N/A  |
| N/A                                                                                              | X Walk 1 Width (in)    | N/A   | N/A  | X Walk 2 Width (in)         | N/A  |
|                                                                                                  | X Walk 1 Slope (%)     | 1.8   |      | X Walk 2 Slope (%)          | N/A  |
|                                                                                                  | X Walk 1 X Slope (%)   | 4.5   |      | X Walk 2 X Slope (%)        | N/A  |
| N/A                                                                                              | Ramp inside XWalk1?    | N/A   | N/A  | Ramp inside XWalk2?         | N/A  |
|                                                                                                  | Road Slope (%)         | N/A   | N/A  | Clear Space?                | N/A  |
|                                                                                                  | Road X Slope (%)       | N/A   | N/A  | Clear Space to XWalk (in)   | N/A  |
| N/A                                                                                              | Any Obstructions?      | N/A   | N/A  | Storm Grate/Utility Hazard? | N/A  |
|                                                                                                  | Obstruction Type       |       |      | Storm Grate/Utility Type    |      |
|                                                                                                  | • •                    | N/A   |      |                             | N/A  |
|                                                                                                  |                        |       | Yes  | Surface Condition? (G/P)    | Good |
| 1                                                                                                | - Land of the Market   | -     | ,    | (311)                       |      |