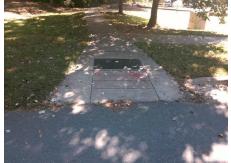

## Field Measurements/Component Compliance

Street 1 Name

N MCDOWELL ST
Stop Condition-Street 2
None
Street 2 Name
N/A
Stop Condition-Street 1
N/A

Possible Solutions:

Remove & Replace Entire Ramp.

Surveyor Notes:

N/A

PROW/ADA:

R304.5.1, R304.5.3

Total Cost: \$ 1850.00

| Field Measurements/Component Compliance  Compliance Description Data Compliance Description Data |                        |       |      |                             |      |
|--------------------------------------------------------------------------------------------------|------------------------|-------|------|-----------------------------|------|
| Comp                                                                                             | Compliance Description |       | Comp | oliance Description         | Data |
| N/A                                                                                              | Ramp Length (in)       | 136.5 | Yes  | Ramp Slope (%)              | 5.1  |
| No                                                                                               | Ramp Width (in)        | 47.0  | No   | Ramp XSlope (%)             | 6.6  |
| N/A                                                                                              | Flare Type LT          | N/A   | N/A  | Flare Type RT               | N/A  |
| N/A                                                                                              | Flare Slope LT (%)     | N/A   | N/A  | Flare Slope RT (%)          | N/A  |
| N/A                                                                                              | Flare Traversable LT?  | N/A   | N/A  | Flare Traversable RT?       | N/A  |
| N/A                                                                                              | Landing Length (in)    | N/A   | N/A  | DWS Provided?               | N/A  |
| N/A                                                                                              | Landing Width (in)     | N/A   | N/A  | DWS Contrast?               | N/A  |
| N/A                                                                                              | Landing Slope (%)      | N/A   | N/A  | DWS Length (in)             | N/A  |
| N/A                                                                                              | Landing X Slope (%)    | N/A   | N/A  | DWS Full Width?             | N/A  |
| N/A                                                                                              | Landing Curb? (Y/N)    | N/A   | N/A  | DWS Offset (in)             | N/A  |
| N/A                                                                                              | Shared Landing?        | N/A   |      |                             |      |
| N/A                                                                                              | Gutter Ponding?        | N/A   | N/A  | Gutter Slope (%)            | N/A  |
| N/A                                                                                              | Gutter Lip Ht (in)     | N/A   | N/A  | Gutter X Slope (%)          | N/A  |
| N/A                                                                                              | Painted X Walk1?       | No    | N/A  | Painted X Walk2?            | N/A  |
|                                                                                                  | X Walk 1 Direction     | To NW |      | X Walk 2 Direction          | N/A  |
| N/A                                                                                              | X Walk 1 Width (in)    | N/A   | N/A  | X Walk 2 Width (in)         | N/A  |
|                                                                                                  | X Walk 1 Slope (%)     | 1.8   |      | X Walk 2 Slope (%)          | N/A  |
|                                                                                                  | X Walk 1 X Slope (%)   | 4.5   |      | X Walk 2 X Slope (%)        | N/A  |
| N/A                                                                                              | Ramp inside XWalk1?    | N/A   | N/A  | Ramp inside XWalk2?         | N/A  |
|                                                                                                  | Road Slope (%)         | N/A   | N/A  | Clear Space?                | N/A  |
|                                                                                                  | Road X Slope (%)       | N/A   | N/A  | Clear Space to XWalk (in)   | N/A  |
| N/A                                                                                              | Any Obstructions?      | N/A   | N/A  | Storm Grate/Utility Hazard? | N/A  |
|                                                                                                  | Obstruction Type       |       |      | Storm Grate/Utility Type    |      |
|                                                                                                  | • •                    | N/A   |      |                             | N/A  |
|                                                                                                  |                        |       | Yes  | Surface Condition? (G/P)    | Good |
| 1                                                                                                | - Land of the Market   | -     | ,    | (311)                       |      |