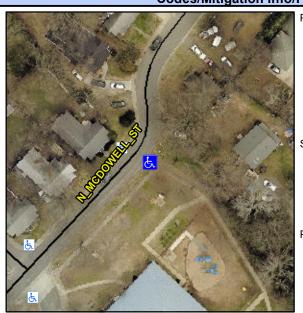

## Access Compliance Report Public Rights-of-Way (Curb Ramps)

Intersection ID: 10011782Main Street: N\_MCDOWELL\_STCross Street: N/ALocation:SEADA ID: 4B9DEA7E9602Ramp Type: PerpInitial Pass/Fail: FailOverall Compliance: NoSeverity Score: 21.25

## Field Measurements/Component Compliance

Street 1 Name

N MCDOWELL ST
Stop Condition-Street 2
None
Street 2 Name
N/A
Stop Condition-Street 1
N/A

Possible Solutions:

Remove & Replace Entire Ramp.

Surveyor Notes: