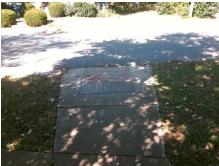

## Field Measurements/Component Compliance

Street 1 Name

N MCDOWELL ST
Stop Condition-Street 2
None
Street 2 Name
N/A
Stop Condition-Street 1
N/A

Possible Solutions:

Remove & Replace Entire Ramp.

Surveyor Notes:

N/A

PROW/ADA:

R304.5.1, R304.5.3

Total Cost: \$ 1850.00

| Field Measurements/Component Compliance  Compliance Description Data Compliance Description Data |                        |       |      |                             |      |
|--------------------------------------------------------------------------------------------------|------------------------|-------|------|-----------------------------|------|
| Comp                                                                                             | Compliance Description |       | Comp | oliance Description         | Data |
| N/A                                                                                              | Ramp Length (in)       | 136.5 | Yes  | Ramp Slope (%)              | 5.1  |
| No                                                                                               | Ramp Width (in)        | 47.0  | No   | Ramp XSlope (%)             | 6.6  |
| N/A                                                                                              | Flare Type LT          | N/A   | N/A  | Flare Type RT               | N/A  |
| N/A                                                                                              | Flare Slope LT (%)     | N/A   | N/A  | Flare Slope RT (%)          | N/A  |
| N/A                                                                                              | Flare Traversable LT?  | N/A   | N/A  | Flare Traversable RT?       | N/A  |
| N/A                                                                                              | Landing Length (in)    | N/A   | N/A  | DWS Provided?               | N/A  |
| N/A                                                                                              | Landing Width (in)     | N/A   | N/A  | DWS Contrast?               | N/A  |
| N/A                                                                                              | Landing Slope (%)      | N/A   | N/A  | DWS Length (in)             | N/A  |
| N/A                                                                                              | Landing X Slope (%)    | N/A   | N/A  | DWS Full Width?             | N/A  |
| N/A                                                                                              | Landing Curb? (Y/N)    | N/A   | N/A  | DWS Offset (in)             | N/A  |
| N/A                                                                                              | Shared Landing?        | N/A   |      |                             |      |
| N/A                                                                                              | Gutter Ponding?        | N/A   | N/A  | Gutter Slope (%)            | N/A  |
| N/A                                                                                              | Gutter Lip Ht (in)     | N/A   | N/A  | Gutter X Slope (%)          | N/A  |
| N/A                                                                                              | Painted X Walk1?       | No    | N/A  | Painted X Walk2?            | N/A  |
|                                                                                                  | X Walk 1 Direction     | To NW |      | X Walk 2 Direction          | N/A  |
| N/A                                                                                              | X Walk 1 Width (in)    | N/A   | N/A  | X Walk 2 Width (in)         | N/A  |
|                                                                                                  | X Walk 1 Slope (%)     | 1.8   |      | X Walk 2 Slope (%)          | N/A  |
|                                                                                                  | X Walk 1 X Slope (%)   | 4.5   |      | X Walk 2 X Slope (%)        | N/A  |
| N/A                                                                                              | Ramp inside XWalk1?    | N/A   | N/A  | Ramp inside XWalk2?         | N/A  |
|                                                                                                  | Road Slope (%)         | N/A   | N/A  | Clear Space?                | N/A  |
|                                                                                                  | Road X Slope (%)       | N/A   | N/A  | Clear Space to XWalk (in)   | N/A  |
| N/A                                                                                              | Any Obstructions?      | N/A   | N/A  | Storm Grate/Utility Hazard? | N/A  |
|                                                                                                  | Obstruction Type       |       |      | Storm Grate/Utility Type    |      |
|                                                                                                  | • •                    | N/A   |      |                             | N/A  |
|                                                                                                  |                        |       | Yes  | Surface Condition? (G/P)    | Good |
| 1                                                                                                | - Land of the Market   | -     | ,    | (311)                       |      |