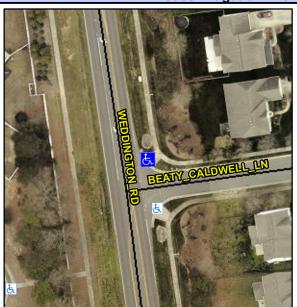

## **Access Compliance Report Public Rights-of-Way** (Curb Ramps)

Intersection ID: 48139 Main Street: BEATY CALDWELL LN **Cross Street: WEDDINGTON RD** Location: NE ADA ID: 4B9F609C13B9 Ramp Type: BlendTrans1 Initial Pass/Fail: Fail **Overall Compliance: No Severity Score:** 10