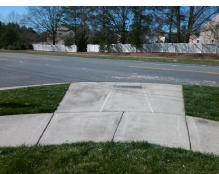

## **Access Compliance Report Public Rights-of-Way** (Curb Ramps)

Intersection ID: 48139 Main Street: BEATY CALDWELL LN **Cross Street: WEDDINGTON RD** Location: NE ADA ID: 4B9F609C13B9 Ramp Type: BlendTrans1 Initial Pass/Fail: Fail **Overall Compliance: No Severity Score:** 10

**Codes/Mitigation Info/Possible Solution** 

Field Measurements/Component Compliance

**BEATY CALDWELL LN** Street 1 Name Stop Condition-Street 1 StopSign Street 2 Name N/A Stop Condition-Street 2 N/A

Possible Solutions: Remove & Replace Curb Ramp With Two New Directional Ramps or Equivalent. Surveyor Notes: N/A PROW/ADA: Not Found, R304.5.1, R304.5.3

Total Cost: 3200.00

| Compliance Description Data |                       | Comp  | liance Description | Data                        |      |
|-----------------------------|-----------------------|-------|--------------------|-----------------------------|------|
| N/A                         | Ramp Length (in)      | 145.0 | Yes                | BlendTrans Slope (%)        | 4.6  |
| No                          | Ramp Width (in)       | 47.5  | No                 | BlendTrans XSlope (%)       | 2.3  |
| N/A                         | Flare Type LT         | N/A   | N/A                | Flare Type RT               | N/A  |
| N/A                         | Flare Slope LT (%)    | N/A   | N/A                | Flare Slope RT (%)          | N/A  |
| N/A                         | Flare Traversable LT? | N/A   | N/A                | Flare Traversable RT?       | N/A  |
| N/A                         | Landing Length (in)   | N/A   | N/A                | DWS Provided?               | N/A  |
| N/A                         | Landing Width (in)    | N/A   | N/A                | DWS Contrast?               | N/A  |
| N/A                         | Landing Slope (%)     | N/A   | N/A                | DWS Length (in)             | N/A  |
| N/A                         | Landing X Slope (%)   | N/A   | N/A                | DWS Full Width?             | N/A  |
| N/A                         | Landing Curb? (Y/N)   | N/A   | N/A                | DWS Offset (in)             | N/A  |
| N/A                         | Shared Landing?       | N/A   |                    |                             |      |
| N/A                         | Gutter Ponding?       | N/A   | N/A                | Gutter Slope (%)            | N/A  |
| N/A                         | Gutter Lip Ht (in)    | N/A   | N/A                | Gutter X Slope (%)          | N/A  |
| N/A                         | Painted X Walk1?      | No    | N/A                | Painted X Walk2?            | N/A  |
|                             | X Walk 1 Direction    | To S  |                    | X Walk 2 Direction          | N/A  |
|                             | X Walk 1 Width (in)   | N/A   |                    | X Walk 2 Width (in)         | N/A  |
|                             | X Walk 1 Slope (%)    | 1.6   |                    | X Walk 2 Slope (%)          | N/A  |
|                             | X Walk 1 X Slope (%)  | 2.1   |                    | X Walk 2 X Slope (%)        | N/A  |
| N/A                         | Ramp inside XWalk1?   | N/A   | N/A                | Ramp inside XWalk2?         | N/A  |
|                             | Road Slope (%)        | 2.1   |                    | Clear Space?                | N/A  |
|                             | Road X Slope (%)      | 1.6   | N/A                | Clear Space to XWalk (in)   | N/A  |
| N/A                         | Any Obstructions?     | N/A   | N/A                | Storm Grate/Utility Hazard? | N/A  |
|                             | Obstruction Type      |       |                    | Storm Grate/Utility Type    |      |
|                             |                       | N/A   |                    |                             | N/A  |
|                             |                       |       | Yes                | Surface Condition? (G/P)    | Good |
|                             | A.S. 19               |       | No                 | Curb Slope (%)              | 14.3 |