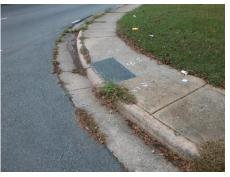

| l           |  |               |
|-------------|--|---------------|
| Total Cost: |  | \$<br>1850.00 |

| Compli | ance Description      | Data  | Comp | liance Description          | Data |
|--------|-----------------------|-------|------|-----------------------------|------|
| N/A    | Ramp Length (in)      | 56.0  | No   | Ramp Slope (%)              | 9.2  |
| No     | Ramp Width (in)       | 47.5  | No   | Ramp XSlope (%)             | 2.2  |
| N/A    | Flare Type LT         | N/A   | N/A  | Flare Type RT               | N/A  |
| N/A    | Flare Slope LT (%)    | N/A   | N/A  | Flare Slope RT (%)          | N/A  |
| N/A    | Flare Traversable LT? | N/A   | N/A  | Flare Traversable RT?       | N/A  |
| N/A    | Landing Length (in)   | N/A   | N/A  | DWS Provided?               | N/A  |
| N/A    | Landing Width (in)    | N/A   | N/A  | DWS Contrast?               | N/A  |
| N/A    | Landing Slope (%)     | N/A   | N/A  | DWS Length (in)             | N/A  |
| N/A    | Landing X Slope (%)   | N/A   | N/A  | DWS Full Width?             | N/A  |
| N/A    | Landing Curb? (Y/N)   | N/A   | N/A  | DWS Offset (in)             | N/A  |
| N/A    | Shared Landing?       | N/A   |      |                             |      |
| N/A    | Gutter Ponding?       | N/A   | N/A  | Gutter Slope (%)            | N/A  |
| N/A    | Gutter Lip Ht (in)    | N/A   | N/A  | Gutter X Slope (%)          | N/A  |
| N/A    | Painted X Walk1?      | No    | N/A  | Painted X Walk2?            | N/A  |
|        | X Walk 1 Direction    | To NE |      | X Walk 2 Direction          | N/A  |
| N/A    | X Walk 1 Width (in)   | N/A   | N/A  | X Walk 2 Width (in)         | N/A  |
|        | X Walk 1 Slope (%)    | 2.2   |      | X Walk 2 Slope (%)          | N/A  |
|        | X Walk 1 X Slope (%)  | 3.0   |      | X Walk 2 X Slope (%)        | N/A  |
| N/A    | Ramp inside XWalk1?   | N/A   | N/A  | Ramp inside XWalk2?         | N/A  |
|        | Road Slope (%)        | N/A   | N/A  | Clear Space?                | N/A  |
|        | Road X Slope (%)      | N/A   | N/A  | Clear Space to XWalk (in)   | N/A  |
| N/A    | Any Obstructions?     | N/A   | N/A  | Storm Grate/Utility Hazard? | N/A  |
|        | Obstruction Type      |       |      | Storm Grate/Utility Type    |      |
|        |                       | N/A   |      |                             | N/A  |
|        |                       |       | Yes  | Surface Condition? (G/P)    | Good |