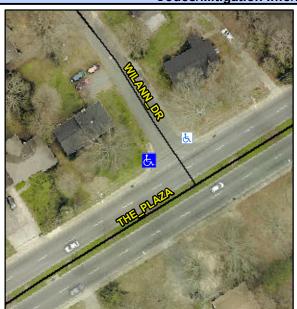

## Access Compliance Report Public Rights-of-Way (Curb Ramps)

Intersection ID: 9769Main Street: THE\_PLAZACross Street: WILANN\_DRLocation: NWADA ID: 4BA17B6BBC97Ramp Type: PerpInitial Pass/Fail: Fail Overall Compliance: No Severity Score: 22.5