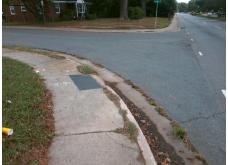

| l           |  |               |
|-------------|--|---------------|
| Total Cost: |  | \$<br>1850.00 |

| Compli | ance Description      | Data  | Comp | liance Description          | Data |
|--------|-----------------------|-------|------|-----------------------------|------|
| N/A    | Ramp Length (in)      | 56.0  | No   | Ramp Slope (%)              | 9.2  |
| No     | Ramp Width (in)       | 47.5  | No   | Ramp XSlope (%)             | 2.2  |
| N/A    | Flare Type LT         | N/A   | N/A  | Flare Type RT               | N/A  |
| N/A    | Flare Slope LT (%)    | N/A   | N/A  | Flare Slope RT (%)          | N/A  |
| N/A    | Flare Traversable LT? | N/A   | N/A  | Flare Traversable RT?       | N/A  |
| N/A    | Landing Length (in)   | N/A   | N/A  | DWS Provided?               | N/A  |
| N/A    | Landing Width (in)    | N/A   | N/A  | DWS Contrast?               | N/A  |
| N/A    | Landing Slope (%)     | N/A   | N/A  | DWS Length (in)             | N/A  |
| N/A    | Landing X Slope (%)   | N/A   | N/A  | DWS Full Width?             | N/A  |
| N/A    | Landing Curb? (Y/N)   | N/A   | N/A  | DWS Offset (in)             | N/A  |
| N/A    | Shared Landing?       | N/A   |      |                             |      |
| N/A    | Gutter Ponding?       | N/A   | N/A  | Gutter Slope (%)            | N/A  |
| N/A    | Gutter Lip Ht (in)    | N/A   | N/A  | Gutter X Slope (%)          | N/A  |
| N/A    | Painted X Walk1?      | No    | N/A  | Painted X Walk2?            | N/A  |
|        | X Walk 1 Direction    | To NE |      | X Walk 2 Direction          | N/A  |
| N/A    | X Walk 1 Width (in)   | N/A   | N/A  | X Walk 2 Width (in)         | N/A  |
|        | X Walk 1 Slope (%)    | 2.2   |      | X Walk 2 Slope (%)          | N/A  |
|        | X Walk 1 X Slope (%)  | 3.0   |      | X Walk 2 X Slope (%)        | N/A  |
| N/A    | Ramp inside XWalk1?   | N/A   | N/A  | Ramp inside XWalk2?         | N/A  |
|        | Road Slope (%)        | N/A   | N/A  | Clear Space?                | N/A  |
|        | Road X Slope (%)      | N/A   | N/A  | Clear Space to XWalk (in)   | N/A  |
| N/A    | Any Obstructions?     | N/A   | N/A  | Storm Grate/Utility Hazard? | N/A  |
|        | Obstruction Type      |       |      | Storm Grate/Utility Type    |      |
|        |                       | N/A   |      |                             | N/A  |
|        |                       |       | Yes  | Surface Condition? (G/P)    | Good |