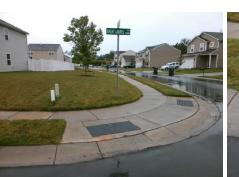

## Access Compliance Report Public Rights-of-Way (Curb Ramps)

|                                         |                              |                             |            |                                                |                             |      |                     |                             | I    |  |
|-----------------------------------------|------------------------------|-----------------------------|------------|------------------------------------------------|-----------------------------|------|---------------------|-----------------------------|------|--|
| Intersection ID: 50579                  | Main Street: GREAT_LAUREL_RD |                             |            |                                                | Cross Street: PAPER_TREE_RD |      |                     |                             | SE   |  |
| ADA ID: 4BA3E29B587D                    | 3587D Ramp Type: Perp        |                             |            | Initial Pass/Fail: Fail Overall Compliance: No |                             |      |                     | o Severity Score:           | 8.75 |  |
| Codes/Mitigation Info/Possible Solution |                              |                             |            | Field Measurements/Component Compliance        |                             |      |                     |                             |      |  |
|                                         |                              | Possible Solutions:         |            | Compliance Description Data Co                 |                             |      | Comp                | Compliance Description      |      |  |
|                                         | the state of the             | Remove & Replace Entire Ram | <b>D</b> . | N/A                                            | Ramp Length (in)            | 46.0 | Yes                 | Ramp Slope (%)              | 7.5  |  |
|                                         |                              |                             | -          | No                                             | Ramp Width (in)             | 47.0 | Yes                 | Ramp XSlope (%)             | 1.8  |  |
|                                         |                              |                             |            | N/A                                            | Flare Type LT               | N/A  | N/A                 | Flare Type RT               | N/A  |  |
|                                         | Mar .                        |                             |            | N/A                                            | Flare Slope LT (%)          | N/A  | N/A                 | Flare Slope RT (%)          | N/A  |  |
|                                         | · V                          |                             |            | N/A                                            | Flare Traversable LT?       | N/A  | N/A                 | Flare Traversable RT?       | N/A  |  |
|                                         |                              |                             |            | N/A                                            | Landing Length (in)         | N/A  | N/A                 | DWS Provided?               | N/A  |  |
| B GD                                    | 10 1                         | Surveyor Notes:             |            | N/A                                            | Landing Width (in)          | N/A  | N/A                 | DWS Contrast?               | N/A  |  |
| Bit is the Arm                          | 1 . K                        | N/A                         |            | N/A                                            | Landing Slope (%)           | N/A  | N/A                 | DWS Length (in)             | N/A  |  |
|                                         | R. C.                        |                             |            | N/A                                            | Landing X Slope (%)         | N/A  | N/A                 | DWS Full Width?             | N/A  |  |
|                                         | 430                          |                             |            | N/A                                            | Landing Curb? (Y/N)         | N/A  | N/A                 | DWS Offset (in)             | N/A  |  |
|                                         | the second                   |                             |            | N/A                                            | Shared Landing?             | N/A  |                     |                             |      |  |
|                                         | 2                            | PROW/ADA:                   |            | N/A                                            | Gutter Ponding?             | N/A  | N/A                 | Gutter Slope (%)            | N/A  |  |
|                                         | Not Found, R304.5.1          |                             | N/A        | Gutter Lip Ht (in)                             | N/A                         | N/A  | Gutter X Slope (%)  | N/A                         |      |  |
|                                         | 12                           |                             |            | N/A                                            | Painted X Walk1?            | No   | N/A                 | Painted X Walk2?            | N/A  |  |
|                                         |                              |                             |            | X Walk 1 Direction                             | To N                        |      | X Walk 2 Direction  | N/A                         |      |  |
|                                         |                              |                             | N/A        | X Walk 1 Width (in)                            | N/A                         | N/A  | X Walk 2 Width (in) | N/A                         |      |  |
| Street 1 Name GREAT LA                  | UREL RD                      | -                           |            |                                                | X Walk 1 Slope (%)          | 1.3  |                     | X Walk 2 Slope (%)          | N/A  |  |
| Stop Condition-Street 2                 | StopSign                     |                             |            |                                                | X Walk 1 X Slope (%)        | 1.1  |                     | X Walk 2 X Slope (%)        | N/A  |  |
| Street 2 Name                           | N/A                          |                             |            | N/A                                            | Ramp inside XWalk1?         | N/A  | N/A                 | Ramp inside XWalk2?         | N/A  |  |
| Stop Condition-Street 1                 | N/A                          |                             |            |                                                | Road Slope (%)              | N/A  | N/A                 | Clear Space?                | N/A  |  |
|                                         |                              |                             |            |                                                | Road X Slope (%)            | N/A  | N/A                 | Clear Space to XWalk (in)   | N/A  |  |
|                                         |                              |                             |            | N/A                                            | Any Obstructions?           | N/A  | N/A                 | Storm Grate/Utility Hazard? | N/A  |  |
|                                         |                              | Total Cost: \$              | 1850.00    |                                                | Obstruction Type            |      |                     | Storm Grate/Utility Type    |      |  |
|                                         |                              |                             |            |                                                |                             | N/A  |                     |                             | N/A  |  |