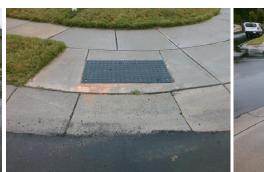

## Access Compliance Report Public Rights-of-Way (Curb Ramps)

|                                         |                              |                             |            |                                                |                             |      |                     |                             | I    |  |
|-----------------------------------------|------------------------------|-----------------------------|------------|------------------------------------------------|-----------------------------|------|---------------------|-----------------------------|------|--|
| Intersection ID: 50579                  | Main Street: GREAT_LAUREL_RD |                             |            |                                                | Cross Street: PAPER_TREE_RD |      |                     |                             | SE   |  |
| ADA ID: 4BA3E29B587D                    | 3587D Ramp Type: Perp        |                             |            | Initial Pass/Fail: Fail Overall Compliance: No |                             |      |                     | o Severity Score:           | 8.75 |  |
| Codes/Mitigation Info/Possible Solution |                              |                             |            | Field Measurements/Component Compliance        |                             |      |                     |                             |      |  |
|                                         |                              | Possible Solutions:         |            | Compliance Description Data Co                 |                             |      | Comp                | Compliance Description      |      |  |
|                                         | the state of the             | Remove & Replace Entire Ram | <b>D</b> . | N/A                                            | Ramp Length (in)            | 46.0 | Yes                 | Ramp Slope (%)              | 7.5  |  |
|                                         |                              |                             | -          | No                                             | Ramp Width (in)             | 47.0 | Yes                 | Ramp XSlope (%)             | 1.8  |  |
|                                         |                              |                             |            | N/A                                            | Flare Type LT               | N/A  | N/A                 | Flare Type RT               | N/A  |  |
|                                         | Mar .                        |                             |            | N/A                                            | Flare Slope LT (%)          | N/A  | N/A                 | Flare Slope RT (%)          | N/A  |  |
|                                         | · V                          |                             |            | N/A                                            | Flare Traversable LT?       | N/A  | N/A                 | Flare Traversable RT?       | N/A  |  |
|                                         |                              |                             |            | N/A                                            | Landing Length (in)         | N/A  | N/A                 | DWS Provided?               | N/A  |  |
| B GD                                    | 10 1                         | Surveyor Notes:             |            | N/A                                            | Landing Width (in)          | N/A  | N/A                 | DWS Contrast?               | N/A  |  |
| Bit is the Arm                          | 1 . K                        | N/A                         |            | N/A                                            | Landing Slope (%)           | N/A  | N/A                 | DWS Length (in)             | N/A  |  |
|                                         | R. C.                        |                             |            | N/A                                            | Landing X Slope (%)         | N/A  | N/A                 | DWS Full Width?             | N/A  |  |
|                                         | 430                          |                             |            | N/A                                            | Landing Curb? (Y/N)         | N/A  | N/A                 | DWS Offset (in)             | N/A  |  |
|                                         | the second                   |                             |            | N/A                                            | Shared Landing?             | N/A  |                     |                             |      |  |
|                                         | 2                            | PROW/ADA:                   |            | N/A                                            | Gutter Ponding?             | N/A  | N/A                 | Gutter Slope (%)            | N/A  |  |
|                                         | Not Found, R304.5.1          |                             | N/A        | Gutter Lip Ht (in)                             | N/A                         | N/A  | Gutter X Slope (%)  | N/A                         |      |  |
|                                         | 12                           |                             |            | N/A                                            | Painted X Walk1?            | No   | N/A                 | Painted X Walk2?            | N/A  |  |
|                                         |                              |                             |            | X Walk 1 Direction                             | To N                        |      | X Walk 2 Direction  | N/A                         |      |  |
|                                         |                              |                             | N/A        | X Walk 1 Width (in)                            | N/A                         | N/A  | X Walk 2 Width (in) | N/A                         |      |  |
| Street 1 Name GREAT LA                  | UREL RD                      | -                           |            |                                                | X Walk 1 Slope (%)          | 1.3  |                     | X Walk 2 Slope (%)          | N/A  |  |
| Stop Condition-Street 2                 | StopSign                     |                             |            |                                                | X Walk 1 X Slope (%)        | 1.1  |                     | X Walk 2 X Slope (%)        | N/A  |  |
| Street 2 Name                           | N/A                          |                             |            | N/A                                            | Ramp inside XWalk1?         | N/A  | N/A                 | Ramp inside XWalk2?         | N/A  |  |
| Stop Condition-Street 1                 | N/A                          |                             |            |                                                | Road Slope (%)              | N/A  | N/A                 | Clear Space?                | N/A  |  |
|                                         |                              |                             |            |                                                | Road X Slope (%)            | N/A  | N/A                 | Clear Space to XWalk (in)   | N/A  |  |
|                                         |                              |                             |            | N/A                                            | Any Obstructions?           | N/A  | N/A                 | Storm Grate/Utility Hazard? | N/A  |  |
|                                         |                              | Total Cost: \$              | 1850.00    |                                                | Obstruction Type            |      |                     | Storm Grate/Utility Type    |      |  |
|                                         |                              |                             |            |                                                |                             | N/A  |                     |                             | N/A  |  |