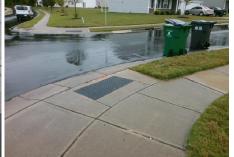

## Access Compliance Report Public Rights-of-Way (Curb Ramps)

|                                         |                              |                             |            |                                                |                             |      |                     |                             | I    |  |
|-----------------------------------------|------------------------------|-----------------------------|------------|------------------------------------------------|-----------------------------|------|---------------------|-----------------------------|------|--|
| Intersection ID: 50579                  | Main Street: GREAT_LAUREL_RD |                             |            |                                                | Cross Street: PAPER_TREE_RD |      |                     |                             | SE   |  |
| ADA ID: 4BA3E29B587D                    | 3587D Ramp Type: Perp        |                             |            | Initial Pass/Fail: Fail Overall Compliance: No |                             |      |                     | o Severity Score:           | 8.75 |  |
| Codes/Mitigation Info/Possible Solution |                              |                             |            | Field Measurements/Component Compliance        |                             |      |                     |                             |      |  |
|                                         |                              | Possible Solutions:         |            | Compliance Description Data Co                 |                             |      | Comp                | Compliance Description      |      |  |
|                                         | the state of the             | Remove & Replace Entire Ram | <b>D</b> . | N/A                                            | Ramp Length (in)            | 46.0 | Yes                 | Ramp Slope (%)              | 7.5  |  |
|                                         |                              |                             | -          | No                                             | Ramp Width (in)             | 47.0 | Yes                 | Ramp XSlope (%)             | 1.8  |  |
|                                         |                              |                             |            | N/A                                            | Flare Type LT               | N/A  | N/A                 | Flare Type RT               | N/A  |  |
|                                         | Mar .                        |                             |            | N/A                                            | Flare Slope LT (%)          | N/A  | N/A                 | Flare Slope RT (%)          | N/A  |  |
|                                         | · V                          |                             |            | N/A                                            | Flare Traversable LT?       | N/A  | N/A                 | Flare Traversable RT?       | N/A  |  |
|                                         |                              |                             |            | N/A                                            | Landing Length (in)         | N/A  | N/A                 | DWS Provided?               | N/A  |  |
| B GD                                    | 10 1                         | Surveyor Notes:             |            | N/A                                            | Landing Width (in)          | N/A  | N/A                 | DWS Contrast?               | N/A  |  |
| Bit is the Arm                          | 1 . K                        | N/A                         |            | N/A                                            | Landing Slope (%)           | N/A  | N/A                 | DWS Length (in)             | N/A  |  |
|                                         | R. C.                        |                             |            | N/A                                            | Landing X Slope (%)         | N/A  | N/A                 | DWS Full Width?             | N/A  |  |
|                                         | 430                          |                             |            | N/A                                            | Landing Curb? (Y/N)         | N/A  | N/A                 | DWS Offset (in)             | N/A  |  |
|                                         | the second                   |                             |            | N/A                                            | Shared Landing?             | N/A  |                     |                             |      |  |
|                                         | 2                            | PROW/ADA:                   |            | N/A                                            | Gutter Ponding?             | N/A  | N/A                 | Gutter Slope (%)            | N/A  |  |
|                                         | Not Found, R304.5.1          |                             | N/A        | Gutter Lip Ht (in)                             | N/A                         | N/A  | Gutter X Slope (%)  | N/A                         |      |  |
|                                         | 12                           |                             |            | N/A                                            | Painted X Walk1?            | No   | N/A                 | Painted X Walk2?            | N/A  |  |
|                                         |                              |                             |            | X Walk 1 Direction                             | To N                        |      | X Walk 2 Direction  | N/A                         |      |  |
|                                         |                              |                             | N/A        | X Walk 1 Width (in)                            | N/A                         | N/A  | X Walk 2 Width (in) | N/A                         |      |  |
| Street 1 Name GREAT LA                  | UREL RD                      | -                           |            |                                                | X Walk 1 Slope (%)          | 1.3  |                     | X Walk 2 Slope (%)          | N/A  |  |
| Stop Condition-Street 2                 | StopSign                     |                             |            |                                                | X Walk 1 X Slope (%)        | 1.1  |                     | X Walk 2 X Slope (%)        | N/A  |  |
| Street 2 Name                           | N/A                          |                             |            | N/A                                            | Ramp inside XWalk1?         | N/A  | N/A                 | Ramp inside XWalk2?         | N/A  |  |
| Stop Condition-Street 1                 | N/A                          |                             |            |                                                | Road Slope (%)              | N/A  | N/A                 | Clear Space?                | N/A  |  |
|                                         |                              |                             |            |                                                | Road X Slope (%)            | N/A  | N/A                 | Clear Space to XWalk (in)   | N/A  |  |
|                                         |                              |                             |            | N/A                                            | Any Obstructions?           | N/A  | N/A                 | Storm Grate/Utility Hazard? | N/A  |  |
|                                         |                              | Total Cost: \$              | 1850.00    |                                                | Obstruction Type            |      |                     | Storm Grate/Utility Type    |      |  |
|                                         |                              |                             |            |                                                |                             | N/A  |                     |                             | N/A  |  |