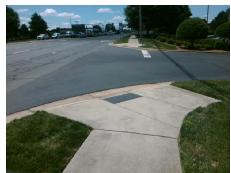

## Field Measurements/Component Compliance

Street 1 Name ENTRANCE
Stop Condition-Street 2 StopSign
Street 2 Name N/A
Stop Condition-Street 1 N/A

Possible Solutions:
Remove & Replace Entire Ramp.

Surveyor Notes:
N/A

PROW/ADA:
R304.5.3

Total Cost: \$ 1850.00

| Comp | oliance Description   | Data  | Comp | liance  | Description           | Data |
|------|-----------------------|-------|------|---------|-----------------------|------|
| N/A  | Ramp Length (in)      | 95.0  | Yes  | Ramp    | Slope (%)             | 5.1  |
| Yes  | Ramp Width (in)       | 48.0  | No   | Ramp    | XSlope (%)            | 7.2  |
| N/A  | Flare Type LT         | N/A   | N/A  | Flare 1 | Type RT               | N/A  |
| N/A  | Flare Slope LT (%)    | N/A   | N/A  | Flare S | Slope RT (%)          | N/A  |
| N/A  | Flare Traversable LT? | N/A   | N/A  | Flare 1 | raversable RT?        | N/A  |
| N/A  | Landing Length (in)   | N/A   | N/A  | DWS F   | Provided?             | N/A  |
| N/A  | Landing Width (in)    | N/A   | N/A  | DWS (   | Contrast?             | N/A  |
| N/A  | Landing Slope (%)     | N/A   | N/A  | DWS L   | _ength (in)           | N/A  |
| N/A  | Landing X Slope (%)   | N/A   | N/A  | DWS F   | Full Width?           | N/A  |
| N/A  | Landing Curb? (Y/N)   | N/A   | N/A  | DWS (   | Offset (in)           | N/A  |
| N/A  | Shared Landing?       | N/A   |      |         |                       |      |
| N/A  | Gutter Ponding?       | N/A   | N/A  | Gutter  | Slope (%)             | N/A  |
| N/A  | Gutter Lip Ht (in)    | N/A   | N/A  | Gutter  | X Slope (%)           | N/A  |
| N/A  | Painted X Walk1?      | No    | N/A  | Painte  | d X Walk2?            | N/A  |
|      | X Walk 1 Direction    | To SW |      | X Wall  | c 2 Direction         | N/A  |
| N/A  | X Walk 1 Width (in)   | N/A   | N/A  | X Wall  | c 2 Width (in)        | N/A  |
|      | X Walk 1 Slope (%)    | 3.0   |      | X Wall  | ( 2 Slope (%)         | N/A  |
|      | X Walk 1 X Slope (%)  | 10.3  |      | X Wall  | ( 2 X Slope (%)       | N/A  |
| N/A  | Ramp inside XWalk1?   | N/A   | N/A  | Ramp    | inside XWalk2?        | N/A  |
|      | Road Slope (%)        | N/A   | N/A  | Clear   | Space?                | N/A  |
|      | Road X Slope (%)      | N/A   | N/A  | Clear   | Space to XWalk (in)   | N/A  |
| N/A  | Any Obstructions?     | N/A   | N/A  | Storm   | Grate/Utility Hazard? | N/A  |
|      | Obstruction Type      |       |      | Storm   | Grate/Utility Type    |      |
|      |                       | N/A   |      |         |                       | N/A  |
|      |                       |       | Yes  | Surfac  | e Condition? (G/P)    | Good |