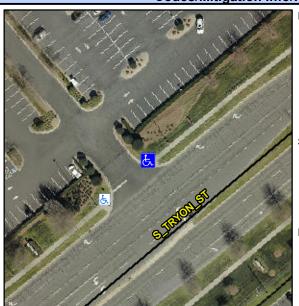

## Access Compliance Report Public Rights-of-Way (Curb Ramps)

Intersection ID: 10036975 Main Street: S\_TRYON\_ST Cross Street: N/A Location: N

ADA ID: 4BA5DDEAFF96 Ramp Type: Perp Initial Pass/Fail: Fail Overall Compliance: No Severity Score: 25