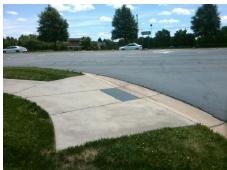

## Field Measurements/Component Compliance

Street 1 Name ENTRANCE
Stop Condition-Street 2 StopSign
Street 2 Name N/A
Stop Condition-Street 1 N/A

Possible Solutions:
Remove & Replace Entire Ramp.

Surveyor Notes:
N/A

PROW/ADA:
R304.5.3

Total Cost: \$ 1850.00

| Comp | oliance Description   | Data  | Comp | liance  | Description           | Data |
|------|-----------------------|-------|------|---------|-----------------------|------|
| N/A  | Ramp Length (in)      | 95.0  | Yes  | Ramp    | Slope (%)             | 5.1  |
| Yes  | Ramp Width (in)       | 48.0  | No   | Ramp    | XSlope (%)            | 7.2  |
| N/A  | Flare Type LT         | N/A   | N/A  | Flare 1 | Type RT               | N/A  |
| N/A  | Flare Slope LT (%)    | N/A   | N/A  | Flare S | Slope RT (%)          | N/A  |
| N/A  | Flare Traversable LT? | N/A   | N/A  | Flare 1 | raversable RT?        | N/A  |
| N/A  | Landing Length (in)   | N/A   | N/A  | DWS F   | Provided?             | N/A  |
| N/A  | Landing Width (in)    | N/A   | N/A  | DWS (   | Contrast?             | N/A  |
| N/A  | Landing Slope (%)     | N/A   | N/A  | DWS L   | _ength (in)           | N/A  |
| N/A  | Landing X Slope (%)   | N/A   | N/A  | DWS F   | Full Width?           | N/A  |
| N/A  | Landing Curb? (Y/N)   | N/A   | N/A  | DWS (   | Offset (in)           | N/A  |
| N/A  | Shared Landing?       | N/A   |      |         |                       |      |
| N/A  | Gutter Ponding?       | N/A   | N/A  | Gutter  | Slope (%)             | N/A  |
| N/A  | Gutter Lip Ht (in)    | N/A   | N/A  | Gutter  | X Slope (%)           | N/A  |
| N/A  | Painted X Walk1?      | No    | N/A  | Painte  | d X Walk2?            | N/A  |
|      | X Walk 1 Direction    | To SW |      | X Wall  | c 2 Direction         | N/A  |
| N/A  | X Walk 1 Width (in)   | N/A   | N/A  | X Wall  | c 2 Width (in)        | N/A  |
|      | X Walk 1 Slope (%)    | 3.0   |      | X Wall  | ( 2 Slope (%)         | N/A  |
|      | X Walk 1 X Slope (%)  | 10.3  |      | X Wall  | ( 2 X Slope (%)       | N/A  |
| N/A  | Ramp inside XWalk1?   | N/A   | N/A  | Ramp    | inside XWalk2?        | N/A  |
|      | Road Slope (%)        | N/A   | N/A  | Clear   | Space?                | N/A  |
|      | Road X Slope (%)      | N/A   | N/A  | Clear   | Space to XWalk (in)   | N/A  |
| N/A  | Any Obstructions?     | N/A   | N/A  | Storm   | Grate/Utility Hazard? | N/A  |
|      | Obstruction Type      |       |      | Storm   | Grate/Utility Type    |      |
|      |                       | N/A   |      |         |                       | N/A  |
|      |                       |       | Yes  | Surfac  | e Condition? (G/P)    | Good |