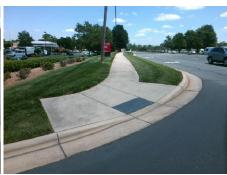

## Field Measurements/Component Compliance

Street 1 Name ENTRANCE
Stop Condition-Street 2 StopSign
Street 2 Name N/A
Stop Condition-Street 1 N/A

Possible Solutions:
Remove & Replace Entire Ramp.

Surveyor Notes:
N/A

PROW/ADA:
R304.5.3

Total Cost: \$ 1850.00

| Comp | oliance Description   | Data  | Comp | liance  | Description           | Data |
|------|-----------------------|-------|------|---------|-----------------------|------|
| N/A  | Ramp Length (in)      | 95.0  | Yes  | Ramp    | Slope (%)             | 5.1  |
| Yes  | Ramp Width (in)       | 48.0  | No   | Ramp    | XSlope (%)            | 7.2  |
| N/A  | Flare Type LT         | N/A   | N/A  | Flare 1 | Type RT               | N/A  |
| N/A  | Flare Slope LT (%)    | N/A   | N/A  | Flare S | Slope RT (%)          | N/A  |
| N/A  | Flare Traversable LT? | N/A   | N/A  | Flare 1 | raversable RT?        | N/A  |
| N/A  | Landing Length (in)   | N/A   | N/A  | DWS F   | Provided?             | N/A  |
| N/A  | Landing Width (in)    | N/A   | N/A  | DWS (   | Contrast?             | N/A  |
| N/A  | Landing Slope (%)     | N/A   | N/A  | DWS L   | _ength (in)           | N/A  |
| N/A  | Landing X Slope (%)   | N/A   | N/A  | DWS F   | Full Width?           | N/A  |
| N/A  | Landing Curb? (Y/N)   | N/A   | N/A  | DWS (   | Offset (in)           | N/A  |
| N/A  | Shared Landing?       | N/A   |      |         |                       |      |
| N/A  | Gutter Ponding?       | N/A   | N/A  | Gutter  | Slope (%)             | N/A  |
| N/A  | Gutter Lip Ht (in)    | N/A   | N/A  | Gutter  | X Slope (%)           | N/A  |
| N/A  | Painted X Walk1?      | No    | N/A  | Painte  | d X Walk2?            | N/A  |
|      | X Walk 1 Direction    | To SW |      | X Wall  | c 2 Direction         | N/A  |
| N/A  | X Walk 1 Width (in)   | N/A   | N/A  | X Wall  | c 2 Width (in)        | N/A  |
|      | X Walk 1 Slope (%)    | 3.0   |      | X Wall  | ( 2 Slope (%)         | N/A  |
|      | X Walk 1 X Slope (%)  | 10.3  |      | X Wall  | ( 2 X Slope (%)       | N/A  |
| N/A  | Ramp inside XWalk1?   | N/A   | N/A  | Ramp    | inside XWalk2?        | N/A  |
|      | Road Slope (%)        | N/A   | N/A  | Clear   | Space?                | N/A  |
|      | Road X Slope (%)      | N/A   | N/A  | Clear   | Space to XWalk (in)   | N/A  |
| N/A  | Any Obstructions?     | N/A   | N/A  | Storm   | Grate/Utility Hazard? | N/A  |
|      | Obstruction Type      |       |      | Storm   | Grate/Utility Type    |      |
|      |                       | N/A   |      |         |                       | N/A  |
|      |                       |       | Yes  | Surfac  | e Condition? (G/P)    | Good |