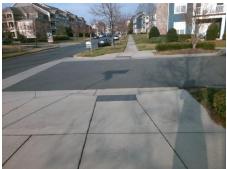

## **Access Compliance Report Public Rights-of-Way** (Curb Ramps)

Intersection ID: 49008 Main Street: FARM\_LN **Cross Street: STEELECROFT\_PY** Location: NE ADA ID: 4BA977494B2D Ramp Type: Perp Initial Pass/Fail: Fail **Overall Compliance: No Severity Score:** 8.75

| D/Possible Solution       |            |                        | Field Measurements/Component Compilance |       |                             |                             |      |  |  |
|---------------------------|------------|------------------------|-----------------------------------------|-------|-----------------------------|-----------------------------|------|--|--|
| Possible Solutions:       |            | Compliance Description |                                         | Data  | Data Compliance Description |                             |      |  |  |
| Remove & Replace Entire F | Ramp.      | N/A                    | Ramp Length (in)                        | 100.0 | Yes                         | Ramp Slope (%)              | 5.5  |  |  |
|                           | •          | No                     | Ramp Width (in)                         | 47.0  | Yes                         | Ramp XSlope (%)             | 1.8  |  |  |
| i                         |            | N/A                    | Flare Type LT                           | N/A   | N/A                         | Flare Type RT               | N/A  |  |  |
|                           |            | N/A                    | Flare Slope LT (%)                      | N/A   | N/A                         | Flare Slope RT (%)          | N/A  |  |  |
|                           |            | N/A                    | Flare Traversable LT?                   | N/A   | N/A                         | Flare Traversable RT?       | N/A  |  |  |
|                           |            | N/A                    | Landing Length (in)                     | N/A   | N/A                         | DWS Provided?               | N/A  |  |  |
| Surveyor Notes:           |            | N/A                    | Landing Width (in)                      | N/A   | N/A                         | DWS Contrast?               | N/A  |  |  |
| N/A                       |            | N/A                    | Landing Slope (%)                       | N/A   | N/A                         | DWS Length (in)             | N/A  |  |  |
|                           |            | N/A                    | Landing X Slope (%)                     | N/A   | N/A                         | DWS Full Width?             | N/A  |  |  |
|                           |            | N/A                    | Landing Curb? (Y/N)                     | N/A   | N/A                         | DWS Offset (in)             | N/A  |  |  |
|                           |            | N/A                    | Shared Landing?                         | N/A   |                             |                             |      |  |  |
| PROW/ADA:                 |            | N/A                    | Gutter Ponding?                         | N/A   | N/A                         | Gutter Slope (%)            | N/A  |  |  |
| Not Found, R304.5.1       |            | N/A                    | Gutter Lip Ht (in)                      | N/A   | N/A                         | Gutter X Slope (%)          | N/A  |  |  |
| ,                         |            | N/A                    | Painted X Walk1?                        | No    | N/A                         | Painted X Walk2?            | N/A  |  |  |
|                           |            |                        | X Walk 1 Direction                      | To NW |                             | X Walk 2 Direction          | N/A  |  |  |
|                           |            | N/A                    | X Walk 1 Width (in)                     | N/A   | N/A                         | X Walk 2 Width (in)         | N/A  |  |  |
|                           |            |                        | X Walk 1 Slope (%)                      | 1.3   |                             | X Walk 2 Slope (%)          | N/A  |  |  |
|                           |            |                        | X Walk 1 X Slope (%)                    | 0.5   |                             | X Walk 2 X Slope (%)        | N/A  |  |  |
|                           |            | N/A                    | Ramp inside XWalk1?                     | N/A   | N/A                         | Ramp inside XWalk2?         | N/A  |  |  |
|                           |            |                        | Road Slope (%)                          | N/A   | N/A                         | Clear Space?                | N/A  |  |  |
|                           |            |                        | Road X Slope (%)                        | N/A   | N/A                         | Clear Space to XWalk (in)   | N/A  |  |  |
|                           |            | N/A                    | Any Obstructions?                       | N/A   | N/A                         | Storm Grate/Utility Hazard? | N/A  |  |  |
| Total Cost:               | \$ 1850.00 | )                      | Obstruction Type                        |       |                             | Storm Grate/Utility Type    |      |  |  |
|                           |            |                        |                                         | N/A   |                             |                             | N/A  |  |  |
|                           |            |                        |                                         |       | Yes                         | Surface Condition? (G/P)    | Good |  |  |
|                           |            |                        |                                         |       |                             |                             |      |  |  |