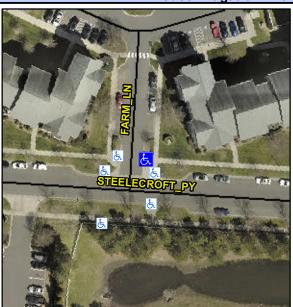

## **Access Compliance Report Public Rights-of-Way** (Curb Ramps)

Intersection ID: 49008 Main Street: FARM\_LN **Cross Street: STEELECROFT\_PY** Location: NE ADA ID: 4BA977494B2D Ramp Type: Perp Initial Pass/Fail: Fail **Overall Compliance: No Severity Score:** 8.75

## Field Measurements/Component Compliance

| Street 1 Name           | FARM LN  |
|-------------------------|----------|
| Stop Condition-Street 2 | StopSign |
| Street 2 Name           | N/A      |
| Stop Condition-Street 1 | N/A      |