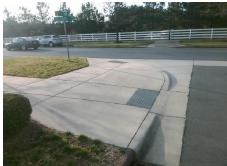

## **Access Compliance Report Public Rights-of-Way** (Curb Ramps)

Intersection ID: 49008 Main Street: FARM\_LN **Cross Street: STEELECROFT\_PY** Location: NE ADA ID: 4BA977494B2D Ramp Type: Perp Initial Pass/Fail: Fail **Overall Compliance: No Severity Score:** 8.75

| D/Possible Solution       |            |                        | Field Measurements/Component Compilance |       |                             |                             |      |  |  |
|---------------------------|------------|------------------------|-----------------------------------------|-------|-----------------------------|-----------------------------|------|--|--|
| Possible Solutions:       |            | Compliance Description |                                         | Data  | Data Compliance Description |                             |      |  |  |
| Remove & Replace Entire F | Ramp.      | N/A                    | Ramp Length (in)                        | 100.0 | Yes                         | Ramp Slope (%)              | 5.5  |  |  |
|                           | •          | No                     | Ramp Width (in)                         | 47.0  | Yes                         | Ramp XSlope (%)             | 1.8  |  |  |
| i                         |            | N/A                    | Flare Type LT                           | N/A   | N/A                         | Flare Type RT               | N/A  |  |  |
|                           |            | N/A                    | Flare Slope LT (%)                      | N/A   | N/A                         | Flare Slope RT (%)          | N/A  |  |  |
|                           |            | N/A                    | Flare Traversable LT?                   | N/A   | N/A                         | Flare Traversable RT?       | N/A  |  |  |
|                           |            | N/A                    | Landing Length (in)                     | N/A   | N/A                         | DWS Provided?               | N/A  |  |  |
| Surveyor Notes:           |            | N/A                    | Landing Width (in)                      | N/A   | N/A                         | DWS Contrast?               | N/A  |  |  |
| N/A                       |            | N/A                    | Landing Slope (%)                       | N/A   | N/A                         | DWS Length (in)             | N/A  |  |  |
|                           |            | N/A                    | Landing X Slope (%)                     | N/A   | N/A                         | DWS Full Width?             | N/A  |  |  |
|                           |            | N/A                    | Landing Curb? (Y/N)                     | N/A   | N/A                         | DWS Offset (in)             | N/A  |  |  |
|                           |            | N/A                    | Shared Landing?                         | N/A   |                             |                             |      |  |  |
| PROW/ADA:                 |            | N/A                    | Gutter Ponding?                         | N/A   | N/A                         | Gutter Slope (%)            | N/A  |  |  |
| Not Found, R304.5.1       |            | N/A                    | Gutter Lip Ht (in)                      | N/A   | N/A                         | Gutter X Slope (%)          | N/A  |  |  |
| ,                         |            | N/A                    | Painted X Walk1?                        | No    | N/A                         | Painted X Walk2?            | N/A  |  |  |
|                           |            |                        | X Walk 1 Direction                      | To NW |                             | X Walk 2 Direction          | N/A  |  |  |
|                           |            | N/A                    | X Walk 1 Width (in)                     | N/A   | N/A                         | X Walk 2 Width (in)         | N/A  |  |  |
|                           |            |                        | X Walk 1 Slope (%)                      | 1.3   |                             | X Walk 2 Slope (%)          | N/A  |  |  |
|                           |            |                        | X Walk 1 X Slope (%)                    | 0.5   |                             | X Walk 2 X Slope (%)        | N/A  |  |  |
|                           |            | N/A                    | Ramp inside XWalk1?                     | N/A   | N/A                         | Ramp inside XWalk2?         | N/A  |  |  |
|                           |            |                        | Road Slope (%)                          | N/A   | N/A                         | Clear Space?                | N/A  |  |  |
|                           |            |                        | Road X Slope (%)                        | N/A   | N/A                         | Clear Space to XWalk (in)   | N/A  |  |  |
|                           |            | N/A                    | Any Obstructions?                       | N/A   | N/A                         | Storm Grate/Utility Hazard? | N/A  |  |  |
| Total Cost:               | \$ 1850.00 | )                      | Obstruction Type                        |       |                             | Storm Grate/Utility Type    |      |  |  |
|                           |            |                        |                                         | N/A   |                             |                             | N/A  |  |  |
|                           |            |                        |                                         |       | Yes                         | Surface Condition? (G/P)    | Good |  |  |
|                           |            |                        |                                         |       |                             |                             |      |  |  |