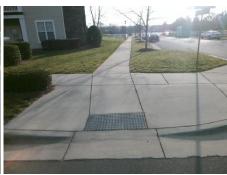

## **Access Compliance Report Public Rights-of-Way** (Curb Ramps)

Intersection ID: 49008 Main Street: FARM\_LN **Cross Street: STEELECROFT\_PY** Location: NE ADA ID: 4BA977494B2D Ramp Type: Perp Initial Pass/Fail: Fail **Overall Compliance: No Severity Score:** 8.75

| D/Possible Solution       |            |                        | Field Measurements/Component Compilance |       |                             |                             |      |  |  |
|---------------------------|------------|------------------------|-----------------------------------------|-------|-----------------------------|-----------------------------|------|--|--|
| Possible Solutions:       |            | Compliance Description |                                         | Data  | Data Compliance Description |                             |      |  |  |
| Remove & Replace Entire F | Ramp.      | N/A                    | Ramp Length (in)                        | 100.0 | Yes                         | Ramp Slope (%)              | 5.5  |  |  |
|                           | •          | No                     | Ramp Width (in)                         | 47.0  | Yes                         | Ramp XSlope (%)             | 1.8  |  |  |
| i                         |            | N/A                    | Flare Type LT                           | N/A   | N/A                         | Flare Type RT               | N/A  |  |  |
|                           |            | N/A                    | Flare Slope LT (%)                      | N/A   | N/A                         | Flare Slope RT (%)          | N/A  |  |  |
|                           |            | N/A                    | Flare Traversable LT?                   | N/A   | N/A                         | Flare Traversable RT?       | N/A  |  |  |
|                           |            | N/A                    | Landing Length (in)                     | N/A   | N/A                         | DWS Provided?               | N/A  |  |  |
| Surveyor Notes:           |            | N/A                    | Landing Width (in)                      | N/A   | N/A                         | DWS Contrast?               | N/A  |  |  |
| N/A                       |            | N/A                    | Landing Slope (%)                       | N/A   | N/A                         | DWS Length (in)             | N/A  |  |  |
|                           |            | N/A                    | Landing X Slope (%)                     | N/A   | N/A                         | DWS Full Width?             | N/A  |  |  |
|                           |            | N/A                    | Landing Curb? (Y/N)                     | N/A   | N/A                         | DWS Offset (in)             | N/A  |  |  |
|                           |            | N/A                    | Shared Landing?                         | N/A   |                             |                             |      |  |  |
| PROW/ADA:                 |            | N/A                    | Gutter Ponding?                         | N/A   | N/A                         | Gutter Slope (%)            | N/A  |  |  |
| Not Found, R304.5.1       |            | N/A                    | Gutter Lip Ht (in)                      | N/A   | N/A                         | Gutter X Slope (%)          | N/A  |  |  |
| ,                         |            | N/A                    | Painted X Walk1?                        | No    | N/A                         | Painted X Walk2?            | N/A  |  |  |
|                           |            |                        | X Walk 1 Direction                      | To NW |                             | X Walk 2 Direction          | N/A  |  |  |
|                           |            | N/A                    | X Walk 1 Width (in)                     | N/A   | N/A                         | X Walk 2 Width (in)         | N/A  |  |  |
|                           |            |                        | X Walk 1 Slope (%)                      | 1.3   |                             | X Walk 2 Slope (%)          | N/A  |  |  |
|                           |            |                        | X Walk 1 X Slope (%)                    | 0.5   |                             | X Walk 2 X Slope (%)        | N/A  |  |  |
|                           |            | N/A                    | Ramp inside XWalk1?                     | N/A   | N/A                         | Ramp inside XWalk2?         | N/A  |  |  |
|                           |            |                        | Road Slope (%)                          | N/A   | N/A                         | Clear Space?                | N/A  |  |  |
|                           |            |                        | Road X Slope (%)                        | N/A   | N/A                         | Clear Space to XWalk (in)   | N/A  |  |  |
|                           |            | N/A                    | Any Obstructions?                       | N/A   | N/A                         | Storm Grate/Utility Hazard? | N/A  |  |  |
| Total Cost:               | \$ 1850.00 | )                      | Obstruction Type                        |       |                             | Storm Grate/Utility Type    |      |  |  |
|                           |            |                        |                                         | N/A   |                             |                             | N/A  |  |  |
|                           |            |                        |                                         |       | Yes                         | Surface Condition? (G/P)    | Good |  |  |
|                           |            |                        |                                         |       |                             |                             |      |  |  |