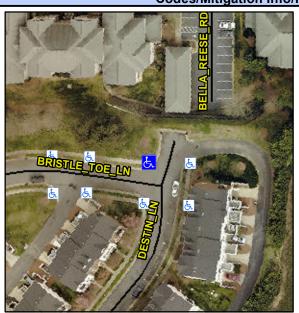

## Access Compliance Report Public Rights-of-Way (Curb Ramps)

Intersection ID: 29793 Main Street: BRISTLE\_TOE\_LN Cross Street: DESTIN\_LN Location: NW

ADA ID: 4BAA20A5C3A3 Ramp Type: PerpDiag Initial Pass/Fail: Fail Overall Compliance: No Severity Score: 12.5

## Field Measurements/Component Compliance

Street 1 Name
Stop Condition-Street 2
Street 2 Name
Stop Condition-Street 1

BRISTLE TOE LN
StopSign
DESTIN LN
None

Possible Solutions:

Remove & Replace Curb Ramp With Two New Directional Ramps or Equivalent.