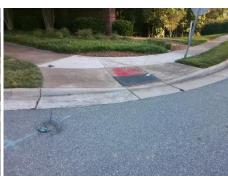

Surveyor Notes:

N/A

PROW/ADA:

R304.5.1, R304.2.2, R304.5.3

Total Cost: \$ 3200.00

| Compliance Description Data |                       | Data  | Compliance Description |                             | Data  |
|-----------------------------|-----------------------|-------|------------------------|-----------------------------|-------|
| N/A                         | Ramp Length (in)      | 56.5  | No                     | Ramp Slope (%)              | 9.8   |
| No                          | Ramp Width (in)       | 44.0  | No                     | Ramp XSlope (%)             | 9.1   |
| N/A                         | Flare Type LT         | N/A   | N/A                    | Flare Type RT               | N/A   |
| N/A                         | Flare Slope LT (%)    | N/A   | N/A                    | Flare Slope RT (%)          | N/A   |
| N/A                         | Flare Traversable LT? | N/A   | N/A                    | Flare Traversable RT?       | N/A   |
| N/A                         | Landing Length (in)   | N/A   | N/A                    | DWS Provided?               | N/A   |
| N/A                         | Landing Width (in)    | N/A   | N/A                    | DWS Contrast?               | N/A   |
| N/A                         | Landing Slope (%)     | N/A   | N/A                    | DWS Length (in)             | N/A   |
| N/A                         | Landing X Slope (%)   | N/A   | N/A                    | DWS Full Width?             | N/A   |
| N/A                         | Landing Curb? (Y/N)   | N/A   | N/A                    | DWS Offset (in)             | N/A   |
| N/A                         | Shared Landing?       | N/A   |                        |                             |       |
| N/A                         | Gutter Ponding?       | N/A   | N/A                    | Gutter Slope (%)            | N/A   |
| N/A                         | Gutter Lip Ht (in)    | N/A   | N/A                    | Gutter X Slope (%)          | N/A   |
| N/A                         | Painted X Walk1?      | No    | N/A                    | Painted X Walk2?            | No    |
|                             | X Walk 1 Direction    | To SW |                        | X Walk 2 Direction          | To SE |
| N/A                         | X Walk 1 Width (in)   | N/A   | N/A                    | X Walk 2 Width (in)         | N/A   |
|                             | X Walk 1 Slope (%)    | 5.6   |                        | X Walk 2 Slope (%)          | 2.8   |
|                             | X Walk 1 X Slope (%)  | 0.7   |                        | X Walk 2 X Slope (%)        | 4.1   |
| N/A                         | Ramp inside XWalk1?   | N/A   | N/A                    | Ramp inside XWalk2?         | N/A   |
|                             | Road Slope (%)        | 5.5   | N/A                    | Clear Space?                | N/A   |
|                             | Road X Slope (%)      | 4.1   | N/A                    | Clear Space to XWalk (in)   | N/A   |
| N/A                         | Any Obstructions?     | N/A   | N/A                    | Storm Grate/Utility Hazard? | N/A   |
|                             | Obstruction Type      |       |                        | Storm Grate/Utility Type    |       |
|                             |                       | N/A   |                        |                             | N/A   |
|                             |                       |       | Yes                    | Surface Condition? (G/P)    | Good  |