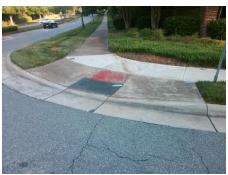

Surveyor Notes:

N/A

PROW/ADA:

R304.5.1, R304.2.2, R304.5.3

Total Cost: \$ 3200.00

| Compliance Description Data |                       | Data  | Compliance Description |                             | Data  |
|-----------------------------|-----------------------|-------|------------------------|-----------------------------|-------|
| N/A                         | Ramp Length (in)      | 56.5  | No                     | Ramp Slope (%)              | 9.8   |
| No                          | Ramp Width (in)       | 44.0  | No                     | Ramp XSlope (%)             | 9.1   |
| N/A                         | Flare Type LT         | N/A   | N/A                    | Flare Type RT               | N/A   |
| N/A                         | Flare Slope LT (%)    | N/A   | N/A                    | Flare Slope RT (%)          | N/A   |
| N/A                         | Flare Traversable LT? | N/A   | N/A                    | Flare Traversable RT?       | N/A   |
| N/A                         | Landing Length (in)   | N/A   | N/A                    | DWS Provided?               | N/A   |
| N/A                         | Landing Width (in)    | N/A   | N/A                    | DWS Contrast?               | N/A   |
| N/A                         | Landing Slope (%)     | N/A   | N/A                    | DWS Length (in)             | N/A   |
| N/A                         | Landing X Slope (%)   | N/A   | N/A                    | DWS Full Width?             | N/A   |
| N/A                         | Landing Curb? (Y/N)   | N/A   | N/A                    | DWS Offset (in)             | N/A   |
| N/A                         | Shared Landing?       | N/A   |                        |                             |       |
| N/A                         | Gutter Ponding?       | N/A   | N/A                    | Gutter Slope (%)            | N/A   |
| N/A                         | Gutter Lip Ht (in)    | N/A   | N/A                    | Gutter X Slope (%)          | N/A   |
| N/A                         | Painted X Walk1?      | No    | N/A                    | Painted X Walk2?            | No    |
|                             | X Walk 1 Direction    | To SW |                        | X Walk 2 Direction          | To SE |
| N/A                         | X Walk 1 Width (in)   | N/A   | N/A                    | X Walk 2 Width (in)         | N/A   |
|                             | X Walk 1 Slope (%)    | 5.6   |                        | X Walk 2 Slope (%)          | 2.8   |
|                             | X Walk 1 X Slope (%)  | 0.7   |                        | X Walk 2 X Slope (%)        | 4.1   |
| N/A                         | Ramp inside XWalk1?   | N/A   | N/A                    | Ramp inside XWalk2?         | N/A   |
|                             | Road Slope (%)        | 5.5   | N/A                    | Clear Space?                | N/A   |
|                             | Road X Slope (%)      | 4.1   | N/A                    | Clear Space to XWalk (in)   | N/A   |
| N/A                         | Any Obstructions?     | N/A   | N/A                    | Storm Grate/Utility Hazard? | N/A   |
|                             | Obstruction Type      |       |                        | Storm Grate/Utility Type    |       |
|                             |                       | N/A   |                        |                             | N/A   |
|                             |                       |       | Yes                    | Surface Condition? (G/P)    | Good  |