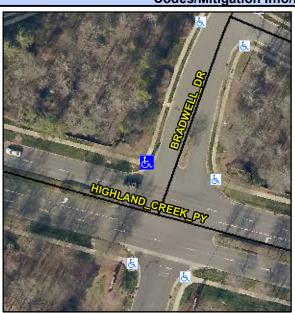

## Access Compliance Report Public Rights-of-Way (Curb Ramps)

Intersection ID: 2778 Main Street: HIGHLAND\_CREEK\_PY Cross Street: BRADWELL\_DR Location: N

ADA ID: 4BAF09AE305C Ramp Type: PerpDiag Initial Pass/Fail: Fail Overall Compliance: No Severity Score: 46.25

## Field Measurements/Component Compliance

Street 1 Name
Stop Condition-Street 2
Street 2 Name
Stop Condition-Street 1

HIGHLAND CREEK PY None BRADWELL DR StopSign Possible Solutions:

Remove & Replace Curb Ramp With Two New Directional Ramps or Equivalent.