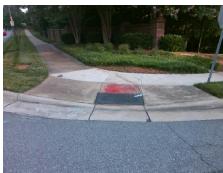

Surveyor Notes:

N/A

PROW/ADA:

R304.5.1, R304.2.2, R304.5.3

Total Cost: \$ 3200.00

| Compliance Description Data |                       | Data  | Compliance Description |                             | Data  |
|-----------------------------|-----------------------|-------|------------------------|-----------------------------|-------|
| N/A                         | Ramp Length (in)      | 56.5  | No                     | Ramp Slope (%)              | 9.8   |
| No                          | Ramp Width (in)       | 44.0  | No                     | Ramp XSlope (%)             | 9.1   |
| N/A                         | Flare Type LT         | N/A   | N/A                    | Flare Type RT               | N/A   |
| N/A                         | Flare Slope LT (%)    | N/A   | N/A                    | Flare Slope RT (%)          | N/A   |
| N/A                         | Flare Traversable LT? | N/A   | N/A                    | Flare Traversable RT?       | N/A   |
| N/A                         | Landing Length (in)   | N/A   | N/A                    | DWS Provided?               | N/A   |
| N/A                         | Landing Width (in)    | N/A   | N/A                    | DWS Contrast?               | N/A   |
| N/A                         | Landing Slope (%)     | N/A   | N/A                    | DWS Length (in)             | N/A   |
| N/A                         | Landing X Slope (%)   | N/A   | N/A                    | DWS Full Width?             | N/A   |
| N/A                         | Landing Curb? (Y/N)   | N/A   | N/A                    | DWS Offset (in)             | N/A   |
| N/A                         | Shared Landing?       | N/A   |                        |                             |       |
| N/A                         | Gutter Ponding?       | N/A   | N/A                    | Gutter Slope (%)            | N/A   |
| N/A                         | Gutter Lip Ht (in)    | N/A   | N/A                    | Gutter X Slope (%)          | N/A   |
| N/A                         | Painted X Walk1?      | No    | N/A                    | Painted X Walk2?            | No    |
|                             | X Walk 1 Direction    | To SW |                        | X Walk 2 Direction          | To SE |
| N/A                         | X Walk 1 Width (in)   | N/A   | N/A                    | X Walk 2 Width (in)         | N/A   |
|                             | X Walk 1 Slope (%)    | 5.6   |                        | X Walk 2 Slope (%)          | 2.8   |
|                             | X Walk 1 X Slope (%)  | 0.7   |                        | X Walk 2 X Slope (%)        | 4.1   |
| N/A                         | Ramp inside XWalk1?   | N/A   | N/A                    | Ramp inside XWalk2?         | N/A   |
|                             | Road Slope (%)        | 5.5   | N/A                    | Clear Space?                | N/A   |
|                             | Road X Slope (%)      | 4.1   | N/A                    | Clear Space to XWalk (in)   | N/A   |
| N/A                         | Any Obstructions?     | N/A   | N/A                    | Storm Grate/Utility Hazard? | N/A   |
|                             | Obstruction Type      |       |                        | Storm Grate/Utility Type    |       |
|                             |                       | N/A   |                        |                             | N/A   |
|                             |                       |       | Yes                    | Surface Condition? (G/P)    | Good  |