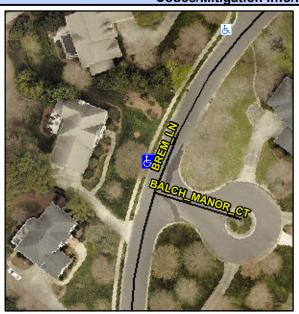

## **Access Compliance Report Public Rights-of-Way** (Curb Ramps)

Intersection ID: 27731 Main Street: BALCH\_MANOR\_CT **Cross Street: BREM LN** Location: **Overall Compliance: No ADA ID: 4BB4D7B7A68E** Ramp Type: Perp Initial Pass/Fail: Fail Severity Score: 26.25