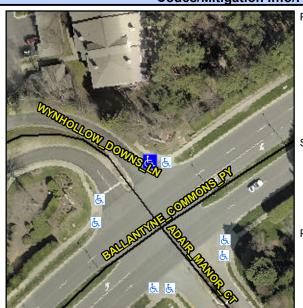

## **Access Compliance Report Public Rights-of-Way** (Curb Ramps)

Intersection ID: 27628 Main Street: BALLANTYNE\_COMMONS\_PY Cross Street: ADAIR\_MANOR\_CT Location: N

**Overall Compliance: No** ADA ID: 4BB79EA3DF26 Ramp Type: Perp Initial Pass/Fail: Fail **Severity Score:** 8.75

## Field Measurements/Component Compliance

WYNHOLLOW DOWNS LN Street 1 Name Stop Condition-Street 2 StopSign Street 2 Name N/A Stop Condition-Street 1 N/A

| Possible Solutions:           |   |  |  |  |
|-------------------------------|---|--|--|--|
| Remove & Replace Entire Ramp. |   |  |  |  |
|                               | I |  |  |  |
|                               | 1 |  |  |  |
|                               | ı |  |  |  |
|                               |   |  |  |  |
| Cuminium Natari               |   |  |  |  |
| Surveyor Notes:               |   |  |  |  |
| N/A                           | , |  |  |  |
|                               |   |  |  |  |
|                               | , |  |  |  |
| PROW/ADA:                     | , |  |  |  |
|                               |   |  |  |  |
| Not Found, R304.5.1           | ' |  |  |  |
|                               |   |  |  |  |
|                               |   |  |  |  |
|                               |   |  |  |  |