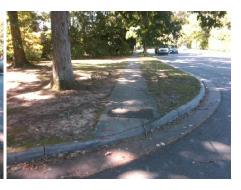

## Access Compliance Report Public Rights-of-Way (Curb Ramps)

Intersection ID: 17241 Main Street: S\_CANTERBURY\_RD Cross Street: S\_WENDOVER\_RD Location: SW

ADA ID: 4BC79593D672 Ramp Type: Directional1 Initial Pass/Fail: Fail Overall Compliance: No Severity Score: 12.5

## Field Measurements/Component Compliance

Street 1 Name
Stop Condition-Street 1
StopSign
Street 2 Name
N/A
Stop Condition-Street 2
N/A

Possible Solutions:
Remove & Replace Entire Ramp.

Surveyor Notes:
N/A

PROW/ADA:
R304.5.3

Total Cost: \$ 1600.00

| Field Measurements/Component Compliance |                       |       |                        |                             |      |
|-----------------------------------------|-----------------------|-------|------------------------|-----------------------------|------|
| Compliance Description                  |                       | Data  | Compliance Description |                             | Data |
| N/A                                     | Ramp Length (in)      | 67.0  | N/A                    | Grade Break?                | N/A  |
| Yes                                     | Ramp Width (in)       | 59.0  | N/A                    | Grade Break Slope (%)       | 0.0  |
| Yes                                     | Ramp Slope (%)        | 0.1   | N/A                    | Grade Break XSlope (%)      | 0.0  |
| No                                      | Ramp XSlope (%)       | 5.1   |                        |                             |      |
| N/A                                     | Flare Type LT         | N/A   | N/A                    | Flare Type RT               | N/A  |
| N/A                                     | Flare Slope LT (%)    | N/A   | N/A                    | Flare Slope RT (%)          | 0.0  |
| N/A                                     | Flare Traversable LT? | N/A   | N/A                    | Flare Traversable RT?       | N/A  |
| N/A                                     | Landing Length (in)   | 0.0   | N/A                    | DWS Provided?               | N/A  |
| N/A                                     | Landing Width (in)    | 0.0   | N/A                    | DWS Contrast?               | N/A  |
| N/A                                     | Landing Slope (%)     | 0.0   | N/A                    | DWS Length (in)             | N/A  |
| N/A                                     | Landing X Slope (%)   | 0.0   | N/A                    | DWS Full Width?             | N/A  |
| N/A                                     | Landing Curb? (Y/N)   | N/A   | N/A                    | DWS Offset LT (in)          | N/A  |
| N/A                                     | Shared Landing?       | N/A   | N/A                    | DWS Offset RT (in)          | N/A  |
| N/A                                     | Gutter Ponding?       | 0.0   | N/A                    | Gutter Slope (%)            | N/A  |
| N/A                                     | Gutter Lip Ht (in)    | 0.0   | N/A                    | Gutter X Slope (%)          | N/A  |
| N/A                                     | Painted X Walk1?      | No    |                        | Road Slope (%)              | 5.8  |
|                                         | X Walk 1 Direction    | To NE |                        | Road X Slope (%)            | 1.7  |
|                                         | X Walk 1 Width (in)   | N/A   |                        | Clear Space?                | N/A  |
|                                         | X Walk 1 Slope (%)    | 5.8   | N/A                    | Clear Space to XWalk (in)   | N/A  |
|                                         | X Walk 1 X Slope (%)  | 1.7   | N/A                    | Storm Grate/Utility Hazard? | N/A  |
| N/A                                     | Ramp inside XWalk1?   | N/A   |                        | Storm Grate/Utility Type    |      |
| N/A                                     | Any Obstructions?     | N/A   |                        |                             | N/A  |
|                                         | Obstruction Type      |       | Yes                    | Surface Condition? (G/P)    | Good |
|                                         |                       | N/A   | N/A                    | Curb Slope (%)              | 23.2 |
|                                         |                       |       | -                      |                             |      |