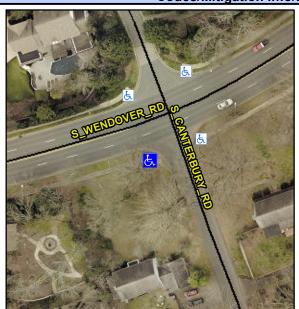

## Access Compliance Report Public Rights-of-Way (Curb Ramps)

Intersection ID: 17241 Main Street: S\_CANTERBURY\_RD Cross Street: S\_WENDOVER\_RD Location: SW

ADA ID: 4BC79593D672 Ramp Type: Directional1 Initial Pass/Fail: Fail Overall Compliance: No Severity Score: 12.5