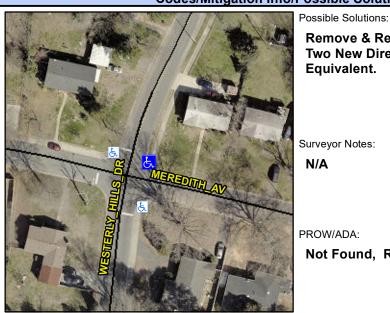

## **Access Compliance Report Public Rights-of-Way** (Curb Ramps)

Intersection ID: 12006 Main Street: MEREDITH AV **Cross Street: WESTERLY HILLS DR** Location: NE **Overall Compliance: No ADA ID: 4BCB198EFEDD** Ramp Type: BlendTrans2 Initial Pass/Fail: Fail **Severity Score:** 10

**Codes/Mitigation Info/Possible Solution** 

Field Measurements/Component Compliance

**WESTERLY HILLS DR** Street 1 Name Stop Condition-Street 1 StopSign Street 2 Name **MEREDITH AV** Stop Condition-Street 2 StopSign

Remove & Replace Curb Ramp With Two New Directional Ramps or Equivalent.

Surveyor Notes:

N/A

PROW/ADA:

Not Found, R304.5.1, R304.5.3

| Compliance Description |                       | Data | Comp | liance Description          | Data |
|------------------------|-----------------------|------|------|-----------------------------|------|
| N/A                    | Ramp Length (in)      | 99.0 | Yes  | BlendTrans Slope (%)        | 4.1  |
| No                     | Ramp Width (in)       | 47.0 | No   | BlendTrans XSlope (%)       | 2.1  |
| N/A                    | Flare Type LT         | N/A  | N/A  | Flare Type RT               | N/A  |
| N/A                    | Flare Slope LT (%)    | N/A  | N/A  | Flare Slope RT (%)          | N/A  |
| N/A                    | Flare Traversable LT? | N/A  | N/A  | Flare Traversable RT?       | N/A  |
| N/A                    | Landing Length (in)   | N/A  | N/A  | DWS Provided?               | N/A  |
| N/A                    | Landing Width (in)    | N/A  | N/A  | DWS Contrast?               | N/A  |
| N/A                    | Landing Slope (%)     | N/A  | N/A  | DWS Length (in)             | N/A  |
| N/A                    | Landing X Slope (%)   | N/A  | N/A  | DWS Full Width?             | N/A  |
| N/A                    | Landing Curb? (Y/N)   | N/A  | N/A  | DWS Offset (in)             | N/A  |
| N/A                    | Shared Landing?       | N/A  |      |                             |      |
| N/A                    | Gutter Ponding?       | N/A  | N/A  | Gutter Slope (%)            | N/A  |
| N/A                    | Gutter Lip Ht (in)    | N/A  | N/A  | Gutter X Slope (%)          | N/A  |
| N/A                    | Painted X Walk1?      | No   | N/A  | Painted X Walk2?            | No   |
|                        | X Walk 1 Direction    | To W |      | X Walk 2 Direction          | To S |
|                        | X Walk 1 Width (in)   | N/A  |      | X Walk 2 Width (in)         | N/A  |
|                        | X Walk 1 Slope (%)    | 4.2  |      | X Walk 2 Slope (%)          | 4.4  |
|                        | X Walk 1 X Slope (%)  | 4.5  |      | X Walk 2 X Slope (%)        | 1.2  |
| N/A                    | Ramp inside XWalk1?   | N/A  | N/A  | Ramp inside XWalk2?         | N/A  |
|                        | Road Slope (%)        | 2.4  |      | Clear Space?                | N/A  |
|                        | Road X Slope (%)      | 8.7  | N/A  | Clear Space to XWalk (in)   | N/A  |
| N/A                    | Any Obstructions?     | N/A  | N/A  | Storm Grate/Utility Hazard? | N/A  |
|                        | Obstruction Type      |      | l    | Storm Grate/Utility Type    |      |
|                        |                       | N/A  | l    |                             | N/A  |
|                        |                       |      | Yes  | Surface Condition? (G/P)    | Good |