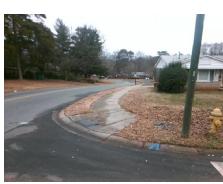

## **Access Compliance Report Public Rights-of-Way** (Curb Ramps)

Intersection ID: 12006 Main Street: MEREDITH AV **Cross Street: WESTERLY HILLS DR** Location: NE **Overall Compliance: No ADA ID: 4BCB198EFEDD** Ramp Type: BlendTrans2 Initial Pass/Fail: Fail **Severity Score:** 10

Remove & Replace Curb Ramp With Two New Directional Ramps or Equivalent.

Surveyor Notes:

N/A

PROW/ADA:

Not Found, R304.5.1, R304.5.3

| Compliance Description |                       | Data | Comp | liance Description          | Data |
|------------------------|-----------------------|------|------|-----------------------------|------|
| N/A                    | Ramp Length (in)      | 99.0 | Yes  | BlendTrans Slope (%)        | 4.1  |
| No                     | Ramp Width (in)       | 47.0 | No   | BlendTrans XSlope (%)       | 2.1  |
| N/A                    | Flare Type LT         | N/A  | N/A  | Flare Type RT               | N/A  |
| N/A                    | Flare Slope LT (%)    | N/A  | N/A  | Flare Slope RT (%)          | N/A  |
| N/A                    | Flare Traversable LT? | N/A  | N/A  | Flare Traversable RT?       | N/A  |
| N/A                    | Landing Length (in)   | N/A  | N/A  | DWS Provided?               | N/A  |
| N/A                    | Landing Width (in)    | N/A  | N/A  | DWS Contrast?               | N/A  |
| N/A                    | Landing Slope (%)     | N/A  | N/A  | DWS Length (in)             | N/A  |
| N/A                    | Landing X Slope (%)   | N/A  | N/A  | DWS Full Width?             | N/A  |
| N/A                    | Landing Curb? (Y/N)   | N/A  | N/A  | DWS Offset (in)             | N/A  |
| N/A                    | Shared Landing?       | N/A  |      |                             |      |
| N/A                    | Gutter Ponding?       | N/A  | N/A  | Gutter Slope (%)            | N/A  |
| N/A                    | Gutter Lip Ht (in)    | N/A  | N/A  | Gutter X Slope (%)          | N/A  |
| N/A                    | Painted X Walk1?      | No   | N/A  | Painted X Walk2?            | No   |
|                        | X Walk 1 Direction    | To W |      | X Walk 2 Direction          | To S |
|                        | X Walk 1 Width (in)   | N/A  |      | X Walk 2 Width (in)         | N/A  |
|                        | X Walk 1 Slope (%)    | 4.2  |      | X Walk 2 Slope (%)          | 4.4  |
|                        | X Walk 1 X Slope (%)  | 4.5  |      | X Walk 2 X Slope (%)        | 1.2  |
| N/A                    | Ramp inside XWalk1?   | N/A  | N/A  | Ramp inside XWalk2?         | N/A  |
|                        | Road Slope (%)        | 2.4  |      | Clear Space?                | N/A  |
|                        | Road X Slope (%)      | 8.7  | N/A  | Clear Space to XWalk (in)   | N/A  |
| N/A                    | Any Obstructions?     | N/A  | N/A  | Storm Grate/Utility Hazard? | N/A  |
|                        | Obstruction Type      |      | l    | Storm Grate/Utility Type    |      |
|                        |                       | N/A  | l    |                             | N/A  |
|                        |                       |      | Yes  | Surface Condition? (G/P)    | Good |