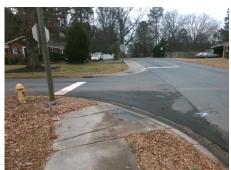

## **Access Compliance Report Public Rights-of-Way** (Curb Ramps)

Intersection ID: 12006 Main Street: MEREDITH AV **Cross Street: WESTERLY HILLS DR** Location: NE **Overall Compliance: No ADA ID: 4BCB198EFEDD** Ramp Type: BlendTrans2 Initial Pass/Fail: Fail **Severity Score:** 10

Remove & Replace Curb Ramp With Two New Directional Ramps or Equivalent.

Surveyor Notes:

N/A

PROW/ADA:

Not Found, R304.5.1, R304.5.3

| Compliance Description |                       | Data | Comp | liance Description          | Data |
|------------------------|-----------------------|------|------|-----------------------------|------|
| N/A                    | Ramp Length (in)      | 99.0 | Yes  | BlendTrans Slope (%)        | 4.1  |
| No                     | Ramp Width (in)       | 47.0 | No   | BlendTrans XSlope (%)       | 2.1  |
| N/A                    | Flare Type LT         | N/A  | N/A  | Flare Type RT               | N/A  |
| N/A                    | Flare Slope LT (%)    | N/A  | N/A  | Flare Slope RT (%)          | N/A  |
| N/A                    | Flare Traversable LT? | N/A  | N/A  | Flare Traversable RT?       | N/A  |
| N/A                    | Landing Length (in)   | N/A  | N/A  | DWS Provided?               | N/A  |
| N/A                    | Landing Width (in)    | N/A  | N/A  | DWS Contrast?               | N/A  |
| N/A                    | Landing Slope (%)     | N/A  | N/A  | DWS Length (in)             | N/A  |
| N/A                    | Landing X Slope (%)   | N/A  | N/A  | DWS Full Width?             | N/A  |
| N/A                    | Landing Curb? (Y/N)   | N/A  | N/A  | DWS Offset (in)             | N/A  |
| N/A                    | Shared Landing?       | N/A  |      |                             |      |
| N/A                    | Gutter Ponding?       | N/A  | N/A  | Gutter Slope (%)            | N/A  |
| N/A                    | Gutter Lip Ht (in)    | N/A  | N/A  | Gutter X Slope (%)          | N/A  |
| N/A                    | Painted X Walk1?      | No   | N/A  | Painted X Walk2?            | No   |
|                        | X Walk 1 Direction    | To W |      | X Walk 2 Direction          | To S |
|                        | X Walk 1 Width (in)   | N/A  |      | X Walk 2 Width (in)         | N/A  |
|                        | X Walk 1 Slope (%)    | 4.2  |      | X Walk 2 Slope (%)          | 4.4  |
|                        | X Walk 1 X Slope (%)  | 4.5  |      | X Walk 2 X Slope (%)        | 1.2  |
| N/A                    | Ramp inside XWalk1?   | N/A  | N/A  | Ramp inside XWalk2?         | N/A  |
|                        | Road Slope (%)        | 2.4  |      | Clear Space?                | N/A  |
|                        | Road X Slope (%)      | 8.7  | N/A  | Clear Space to XWalk (in)   | N/A  |
| N/A                    | Any Obstructions?     | N/A  | N/A  | Storm Grate/Utility Hazard? | N/A  |
|                        | Obstruction Type      |      | l    | Storm Grate/Utility Type    |      |
|                        |                       | N/A  | l    |                             | N/A  |
|                        |                       |      | Yes  | Surface Condition? (G/P)    | Good |