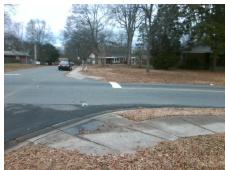

## **Access Compliance Report Public Rights-of-Way** (Curb Ramps)

Intersection ID: 12006 Main Street: MEREDITH AV **Cross Street: WESTERLY HILLS DR** Location: NE **Overall Compliance: No ADA ID: 4BCB198EFEDD** Ramp Type: BlendTrans2 Initial Pass/Fail: Fail **Severity Score:** 10

Remove & Replace Curb Ramp With Two New Directional Ramps or Equivalent.

Surveyor Notes:

N/A

PROW/ADA:

Not Found, R304.5.1, R304.5.3

| Compliance Description |                       | Data | Comp | liance Description          | Data |
|------------------------|-----------------------|------|------|-----------------------------|------|
| N/A                    | Ramp Length (in)      | 99.0 | Yes  | BlendTrans Slope (%)        | 4.1  |
| No                     | Ramp Width (in)       | 47.0 | No   | BlendTrans XSlope (%)       | 2.1  |
| N/A                    | Flare Type LT         | N/A  | N/A  | Flare Type RT               | N/A  |
| N/A                    | Flare Slope LT (%)    | N/A  | N/A  | Flare Slope RT (%)          | N/A  |
| N/A                    | Flare Traversable LT? | N/A  | N/A  | Flare Traversable RT?       | N/A  |
| N/A                    | Landing Length (in)   | N/A  | N/A  | DWS Provided?               | N/A  |
| N/A                    | Landing Width (in)    | N/A  | N/A  | DWS Contrast?               | N/A  |
| N/A                    | Landing Slope (%)     | N/A  | N/A  | DWS Length (in)             | N/A  |
| N/A                    | Landing X Slope (%)   | N/A  | N/A  | DWS Full Width?             | N/A  |
| N/A                    | Landing Curb? (Y/N)   | N/A  | N/A  | DWS Offset (in)             | N/A  |
| N/A                    | Shared Landing?       | N/A  |      |                             |      |
| N/A                    | Gutter Ponding?       | N/A  | N/A  | Gutter Slope (%)            | N/A  |
| N/A                    | Gutter Lip Ht (in)    | N/A  | N/A  | Gutter X Slope (%)          | N/A  |
| N/A                    | Painted X Walk1?      | No   | N/A  | Painted X Walk2?            | No   |
|                        | X Walk 1 Direction    | To W |      | X Walk 2 Direction          | To S |
|                        | X Walk 1 Width (in)   | N/A  |      | X Walk 2 Width (in)         | N/A  |
|                        | X Walk 1 Slope (%)    | 4.2  |      | X Walk 2 Slope (%)          | 4.4  |
|                        | X Walk 1 X Slope (%)  | 4.5  |      | X Walk 2 X Slope (%)        | 1.2  |
| N/A                    | Ramp inside XWalk1?   | N/A  | N/A  | Ramp inside XWalk2?         | N/A  |
|                        | Road Slope (%)        | 2.4  |      | Clear Space?                | N/A  |
|                        | Road X Slope (%)      | 8.7  | N/A  | Clear Space to XWalk (in)   | N/A  |
| N/A                    | Any Obstructions?     | N/A  | N/A  | Storm Grate/Utility Hazard? | N/A  |
|                        | Obstruction Type      |      | l    | Storm Grate/Utility Type    |      |
|                        |                       | N/A  | l    |                             | N/A  |
|                        |                       |      | Yes  | Surface Condition? (G/P)    | Good |