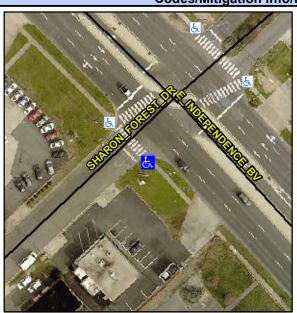

## **Access Compliance Report Public Rights-of-Way** (Curb Ramps)

Intersection ID: 18436 Main Street: E INDEPENDENCE BV **Cross Street: SHARON FOREST DR** Location: SW ADA ID: 4BD1BFCDD2FE Ramp Type: PerpDiag Initial Pass/Fail: Fail **Overall Compliance: No Severity Score:** 35

**Codes/Mitigation Info/Possible Solution** 

Street 1 Name Stop Condition-Street 2 Street 2 Name Stop Condition-Street 1 **E INDEPENDENCE BV** Signal **SHARON FOREST DR** Signal

Possible Solutions: **Remove & Replace Curb Ramp With** Two New Directional Ramps or Equivalent. Surveyor Notes: N/A PROW/ADA: Not Found, R304.5.1