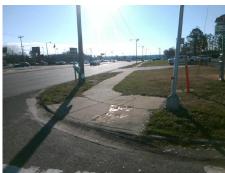

## **Access Compliance Report Public Rights-of-Way** (Curb Ramps)

Intersection ID: 18436 Main Street: E INDEPENDENCE BV **Cross Street: SHARON FOREST DR** Location: SW ADA ID: 4BD1BFCDD2FE Ramp Type: PerpDiag Initial Pass/Fail: Fail **Overall Compliance: No Severity Score:** 35

Total Cost: 3200.00

| Field Measurements/Component Compliance |                       |       |      |                             |       |
|-----------------------------------------|-----------------------|-------|------|-----------------------------|-------|
| Compliance Description                  |                       | Data  | Comp | liance Description          | Data  |
| N/A                                     | Ramp Length (in)      | 122.0 | Yes  | Ramp Slope (%)              | 7.9   |
| No                                      | Ramp Width (in)       | 29.0  | Yes  | Ramp XSlope (%)             | 0.6   |
| N/A                                     | Flare Type LT         | N/A   | N/A  | Flare Type RT               | N/A   |
| N/A                                     | Flare Slope LT (%)    | N/A   | N/A  | Flare Slope RT (%)          | N/A   |
| N/A                                     | Flare Traversable LT? | N/A   | N/A  | Flare Traversable RT?       | N/A   |
| N/A                                     | Landing Length (in)   | N/A   | N/A  | DWS Provided?               | N/A   |
| N/A                                     | Landing Width (in)    | N/A   | N/A  | DWS Contrast?               | N/A   |
| N/A                                     | Landing Slope (%)     | N/A   | N/A  | DWS Length (in)             | N/A   |
| N/A                                     | Landing X Slope (%)   | N/A   | N/A  | DWS Full Width?             | N/A   |
| N/A                                     | Landing Curb? (Y/N)   | N/A   | N/A  | DWS Offset (in)             | N/A   |
| N/A                                     | Shared Landing?       | N/A   |      |                             |       |
| N/A                                     | Gutter Ponding?       | N/A   | N/A  | Gutter Slope (%)            | N/A   |
| N/A                                     | Gutter Lip Ht (in)    | N/A   | N/A  | Gutter X Slope (%)          | N/A   |
| N/A                                     | Painted X Walk1?      | No    | N/A  | Painted X Walk2?            | Yes   |
|                                         | X Walk 1 Direction    | To NE |      | X Walk 2 Direction          | To NW |
| N/A                                     | X Walk 1 Width (in)   | N/A   | N/A  | X Walk 2 Width (in)         | 116.0 |
|                                         | X Walk 1 Slope (%)    | 2.5   |      | X Walk 2 Slope (%)          | 3.3   |
|                                         | X Walk 1 X Slope (%)  | 1.8   |      | X Walk 2 X Slope (%)        | 2.1   |
| N/A                                     | Ramp inside XWalk1?   | N/A   | N/A  | Ramp inside XWalk2?         | Yes   |
|                                         | Road Slope (%)        | 0.3   | N/A  | Clear Space?                | N/A   |
|                                         | Road X Slope (%)      | 2.6   | N/A  | Clear Space to XWalk (in)   | N/A   |
| N/A                                     | Any Obstructions?     | N/A   | N/A  | Storm Grate/Utility Hazard? | N/A   |
|                                         | Obstruction Type      |       |      | Storm Grate/Utility Type    |       |
|                                         |                       | N/A   |      |                             | N/A   |
|                                         |                       |       | Yes  | Surface Condition? (G/P)    | Good  |
|                                         |                       |       |      |                             |       |