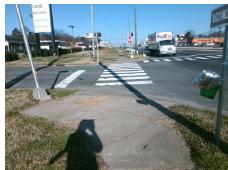

## **Access Compliance Report Public Rights-of-Way** (Curb Ramps)

Intersection ID: 18436 Main Street: E INDEPENDENCE BV **Cross Street: SHARON FOREST DR** Location: SW ADA ID: 4BD1BFCDD2FE Ramp Type: PerpDiag Initial Pass/Fail: Fail **Overall Compliance: No Severity Score:** 35

Total Cost: 3200.00

| Field Measurements/Component Compliance |                       |       |      |                             |       |
|-----------------------------------------|-----------------------|-------|------|-----------------------------|-------|
| Compliance Description                  |                       | Data  | Comp | liance Description          | Data  |
| N/A                                     | Ramp Length (in)      | 122.0 | Yes  | Ramp Slope (%)              | 7.9   |
| No                                      | Ramp Width (in)       | 29.0  | Yes  | Ramp XSlope (%)             | 0.6   |
| N/A                                     | Flare Type LT         | N/A   | N/A  | Flare Type RT               | N/A   |
| N/A                                     | Flare Slope LT (%)    | N/A   | N/A  | Flare Slope RT (%)          | N/A   |
| N/A                                     | Flare Traversable LT? | N/A   | N/A  | Flare Traversable RT?       | N/A   |
| N/A                                     | Landing Length (in)   | N/A   | N/A  | DWS Provided?               | N/A   |
| N/A                                     | Landing Width (in)    | N/A   | N/A  | DWS Contrast?               | N/A   |
| N/A                                     | Landing Slope (%)     | N/A   | N/A  | DWS Length (in)             | N/A   |
| N/A                                     | Landing X Slope (%)   | N/A   | N/A  | DWS Full Width?             | N/A   |
| N/A                                     | Landing Curb? (Y/N)   | N/A   | N/A  | DWS Offset (in)             | N/A   |
| N/A                                     | Shared Landing?       | N/A   |      |                             |       |
| N/A                                     | Gutter Ponding?       | N/A   | N/A  | Gutter Slope (%)            | N/A   |
| N/A                                     | Gutter Lip Ht (in)    | N/A   | N/A  | Gutter X Slope (%)          | N/A   |
| N/A                                     | Painted X Walk1?      | No    | N/A  | Painted X Walk2?            | Yes   |
|                                         | X Walk 1 Direction    | To NE |      | X Walk 2 Direction          | To NW |
| N/A                                     | X Walk 1 Width (in)   | N/A   | N/A  | X Walk 2 Width (in)         | 116.0 |
|                                         | X Walk 1 Slope (%)    | 2.5   |      | X Walk 2 Slope (%)          | 3.3   |
|                                         | X Walk 1 X Slope (%)  | 1.8   |      | X Walk 2 X Slope (%)        | 2.1   |
| N/A                                     | Ramp inside XWalk1?   | N/A   | N/A  | Ramp inside XWalk2?         | Yes   |
|                                         | Road Slope (%)        | 0.3   | N/A  | Clear Space?                | N/A   |
|                                         | Road X Slope (%)      | 2.6   | N/A  | Clear Space to XWalk (in)   | N/A   |
| N/A                                     | Any Obstructions?     | N/A   | N/A  | Storm Grate/Utility Hazard? | N/A   |
|                                         | Obstruction Type      |       |      | Storm Grate/Utility Type    |       |
|                                         |                       | N/A   |      |                             | N/A   |
|                                         |                       |       | Yes  | Surface Condition? (G/P)    | Good  |
|                                         |                       |       |      |                             |       |