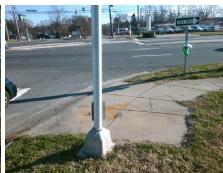

## **Access Compliance Report Public Rights-of-Way** (Curb Ramps)

Intersection ID: 18436 Main Street: E INDEPENDENCE BV **Cross Street: SHARON FOREST DR** Location: SW ADA ID: 4BD1BFCDD2FE Ramp Type: PerpDiag Initial Pass/Fail: Fail **Overall Compliance: No Severity Score:** 35

Total Cost: 3200.00

| Field Measurements/Component Compliance |                       |       |      |                             |       |
|-----------------------------------------|-----------------------|-------|------|-----------------------------|-------|
| Compliance Description                  |                       | Data  | Comp | liance Description          | Data  |
| N/A                                     | Ramp Length (in)      | 122.0 | Yes  | Ramp Slope (%)              | 7.9   |
| No                                      | Ramp Width (in)       | 29.0  | Yes  | Ramp XSlope (%)             | 0.6   |
| N/A                                     | Flare Type LT         | N/A   | N/A  | Flare Type RT               | N/A   |
| N/A                                     | Flare Slope LT (%)    | N/A   | N/A  | Flare Slope RT (%)          | N/A   |
| N/A                                     | Flare Traversable LT? | N/A   | N/A  | Flare Traversable RT?       | N/A   |
| N/A                                     | Landing Length (in)   | N/A   | N/A  | DWS Provided?               | N/A   |
| N/A                                     | Landing Width (in)    | N/A   | N/A  | DWS Contrast?               | N/A   |
| N/A                                     | Landing Slope (%)     | N/A   | N/A  | DWS Length (in)             | N/A   |
| N/A                                     | Landing X Slope (%)   | N/A   | N/A  | DWS Full Width?             | N/A   |
| N/A                                     | Landing Curb? (Y/N)   | N/A   | N/A  | DWS Offset (in)             | N/A   |
| N/A                                     | Shared Landing?       | N/A   |      |                             |       |
| N/A                                     | Gutter Ponding?       | N/A   | N/A  | Gutter Slope (%)            | N/A   |
| N/A                                     | Gutter Lip Ht (in)    | N/A   | N/A  | Gutter X Slope (%)          | N/A   |
| N/A                                     | Painted X Walk1?      | No    | N/A  | Painted X Walk2?            | Yes   |
|                                         | X Walk 1 Direction    | To NE |      | X Walk 2 Direction          | To NW |
| N/A                                     | X Walk 1 Width (in)   | N/A   | N/A  | X Walk 2 Width (in)         | 116.0 |
|                                         | X Walk 1 Slope (%)    | 2.5   |      | X Walk 2 Slope (%)          | 3.3   |
|                                         | X Walk 1 X Slope (%)  | 1.8   |      | X Walk 2 X Slope (%)        | 2.1   |
| N/A                                     | Ramp inside XWalk1?   | N/A   | N/A  | Ramp inside XWalk2?         | Yes   |
|                                         | Road Slope (%)        | 0.3   | N/A  | Clear Space?                | N/A   |
|                                         | Road X Slope (%)      | 2.6   | N/A  | Clear Space to XWalk (in)   | N/A   |
| N/A                                     | Any Obstructions?     | N/A   | N/A  | Storm Grate/Utility Hazard? | N/A   |
|                                         | Obstruction Type      |       |      | Storm Grate/Utility Type    |       |
|                                         |                       | N/A   |      |                             | N/A   |
|                                         |                       |       | Yes  | Surface Condition? (G/P)    | Good  |
|                                         |                       |       |      |                             |       |