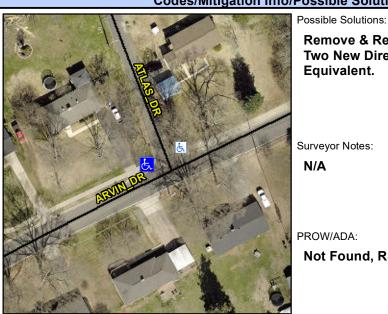

## **Access Compliance Report Public Rights-of-Way** (Curb Ramps)

Intersection ID: 6605 Main Street: ARVIN\_DR **Cross Street: ATLAS DR** Location: W ADA ID: 4BD6EC33AC2A Ramp Type: BlendTrans1 Initial Pass/Fail: Fail **Overall Compliance: No Severity Score:** 1.25

**Codes/Mitigation Info/Possible Solution** 

Street 1 Name ATLAS DR Stop Condition-Street 1 StopSign Street 2 Name N/A Stop Condition-Street 2 N/A Remove & Replace Curb Ramp With **Two New Directional Ramps or** Equivalent.