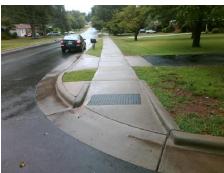

**Codes/Mitigation Info/Possible Solution** 

Street 1 Name ATLAS DR Stop Condition-Street 1 StopSign Street 2 Name N/A Stop Condition-Street 2 N/A Remove & Replace Curb Ramp With **Two New Directional Ramps or** Equivalent.

Surveyor Notes: N/A

PROW/ADA:

Not Found, R304.5.3

Total Cost:

3200.00

| Field Measurements/Component Compliance |                       |       |                        |                             |      |
|-----------------------------------------|-----------------------|-------|------------------------|-----------------------------|------|
| Compliance Description                  |                       | Data  | Compliance Description |                             | Data |
| N/A                                     | Ramp Length (in)      | 70.0  | Yes                    | BlendTrans Slope (%)        | 0.8  |
| Yes                                     | Ramp Width (in)       | 59.0  | No                     | BlendTrans XSlope (%)       | 4.8  |
| N/A                                     | Flare Type LT         | N/A   | N/A                    | Flare Type RT               | N/A  |
| N/A                                     | Flare Slope LT (%)    | N/A   | N/A                    | Flare Slope RT (%)          | N/A  |
| N/A                                     | Flare Traversable LT? | N/A   | N/A                    | Flare Traversable RT?       | N/A  |
| N/A                                     | Landing Length (in)   | N/A   | N/A                    | DWS Provided?               | N/A  |
| N/A                                     | Landing Width (in)    | N/A   | N/A                    | DWS Contrast?               | N/A  |
| N/A                                     | Landing Slope (%)     | N/A   | N/A                    | DWS Length (in)             | N/A  |
| N/A                                     | Landing X Slope (%)   | N/A   | N/A                    | DWS Full Width?             | N/A  |
| N/A                                     | Landing Curb? (Y/N)   | N/A   | N/A                    | DWS Offset (in)             | N/A  |
| N/A                                     | Shared Landing?       | N/A   |                        |                             |      |
| N/A                                     | Gutter Ponding?       | N/A   | N/A                    | Gutter Slope (%)            | N/A  |
| N/A                                     | Gutter Lip Ht (in)    | N/A   | N/A                    | Gutter X Slope (%)          | N/A  |
| N/A                                     | Painted X Walk1?      | No    | N/A                    | Painted X Walk2?            | N/A  |
|                                         | X Walk 1 Direction    | To NE |                        | X Walk 2 Direction          | N/A  |
|                                         | X Walk 1 Width (in)   | N/A   |                        | X Walk 2 Width (in)         | N/A  |
|                                         | X Walk 1 Slope (%)    | 6.6   |                        | X Walk 2 Slope (%)          | N/A  |
|                                         | X Walk 1 X Slope (%)  | 2.0   |                        | X Walk 2 X Slope (%)        | N/A  |
| N/A                                     | Ramp inside XWalk1?   | N/A   | N/A                    | Ramp inside XWalk2?         | N/A  |
|                                         | Road Slope (%)        | 2.0   |                        | Clear Space?                | N/A  |
|                                         | Road X Slope (%)      | 6.6   | N/A                    | Clear Space to XWalk (in)   | N/A  |
| N/A                                     | Any Obstructions?     | N/A   | N/A                    | Storm Grate/Utility Hazard? | N/A  |
|                                         | Obstruction Type      |       |                        | Storm Grate/Utility Type    |      |
|                                         |                       | N/A   |                        |                             | N/A  |
|                                         |                       |       | Yes                    | Surface Condition? (G/P)    | Good |
| 10 3                                    |                       |       | No                     | Curb Slope (%)              | 12.9 |