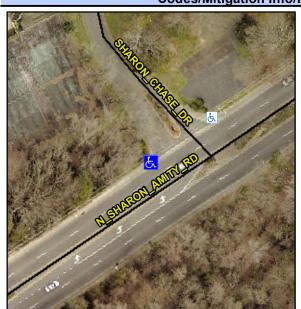

## Access Compliance Report Public Rights-of-Way (Curb Ramps)

Intersection ID: 12241 Main Street: N\_SHARON\_AMITY\_RD Cross Street: SHARON\_CHASE\_DR Location: W

ADA ID: 4BDB8B0564F4 Ramp Type: Perp Initial Pass/Fail: Fail Overall Compliance: No Severity Score: 33.75