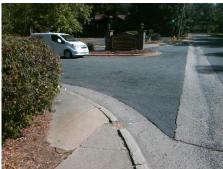

## Field Measurements/Component Compliance

Street 1 Name
Stop Condition-Street 2
StopSign
Street 2 Name
N/A
Stop Condition-Street 1
N/A

Possible Solutions:

Remove & Replace Entire Ramp.

Surveyor Notes:

N/A

PROW/ADA:

Not Found, R304.5.1, R304.5.3

Total Cost: \$ 1850.00

|   |                        | Field Measure         | ments/C | ompo                   | nent Compliance             |      |
|---|------------------------|-----------------------|---------|------------------------|-----------------------------|------|
|   | Compliance Description |                       | Data    | Compliance Description |                             | Data |
|   | N/A                    | Ramp Length (in)      | 60.0    | Yes                    | Ramp Slope (%)              | 8.1  |
|   | No                     | Ramp Width (in)       | 36.0    | No                     | Ramp XSlope (%)             | 8.4  |
|   | N/A                    | Flare Type LT         | N/A     | N/A                    | Flare Type RT               | N/A  |
|   | N/A                    | Flare Slope LT (%)    | N/A     | N/A                    | Flare Slope RT (%)          | N/A  |
|   | N/A                    | Flare Traversable LT? | N/A     | N/A                    | Flare Traversable RT?       | N/A  |
|   | N/A                    | Landing Length (in)   | N/A     | N/A                    | DWS Provided?               | N/A  |
|   | N/A                    | Landing Width (in)    | N/A     | N/A                    | DWS Contrast?               | N/A  |
|   | N/A                    | Landing Slope (%)     | N/A     | N/A                    | DWS Length (in)             | N/A  |
|   | N/A                    | Landing X Slope (%)   | N/A     | N/A                    | DWS Full Width?             | N/A  |
|   | N/A                    | Landing Curb? (Y/N)   | N/A     | N/A                    | DWS Offset (in)             | N/A  |
|   | N/A                    | Shared Landing?       | N/A     |                        |                             |      |
|   | N/A                    | Gutter Ponding?       | N/A     | N/A                    | Gutter Slope (%)            | N/A  |
|   | N/A                    | Gutter Lip Ht (in)    | N/A     | N/A                    | Gutter X Slope (%)          | N/A  |
|   | N/A                    | Painted X Walk1?      | No      | N/A                    | Painted X Walk2?            | N/A  |
|   |                        | X Walk 1 Direction    | To NE   |                        | X Walk 2 Direction          | N/A  |
|   | N/A                    | X Walk 1 Width (in)   | N/A     | N/A                    | X Walk 2 Width (in)         | N/A  |
|   |                        | X Walk 1 Slope (%)    | 3.0     |                        | X Walk 2 Slope (%)          | N/A  |
|   |                        | X Walk 1 X Slope (%)  | 5.2     |                        | X Walk 2 X Slope (%)        | N/A  |
|   | N/A                    | Ramp inside XWalk1?   | N/A     | N/A                    | Ramp inside XWalk2?         | N/A  |
|   |                        | Road Slope (%)        | N/A     | N/A                    | Clear Space?                | N/A  |
|   |                        | Road X Slope (%)      | N/A     | N/A                    | Clear Space to XWalk (in)   | N/A  |
|   | N/A                    | Any Obstructions?     | N/A     | N/A                    | Storm Grate/Utility Hazard? | N/A  |
|   |                        | Obstruction Type      |         |                        | Storm Grate/Utility Type    |      |
|   |                        |                       | N/A     |                        |                             | N/A  |
|   |                        |                       |         | Yes                    | Surface Condition? (G/P)    | Good |
| _ |                        |                       |         |                        |                             |      |