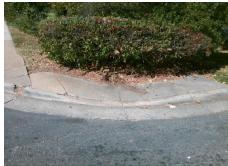

## Field Measurements/Component Compliance

Street 1 Name
Stop Condition-Street 2
StopSign
Street 2 Name
N/A
Stop Condition-Street 1
N/A

Possible Solutions:

Remove & Replace Entire Ramp.

Surveyor Notes:

N/A

PROW/ADA:

Not Found, R304.5.1, R304.5.3

Total Cost: \$ 1850.00

|   |                        | Field Measure         | ments/C | ompo                   | nent Compliance             |      |
|---|------------------------|-----------------------|---------|------------------------|-----------------------------|------|
|   | Compliance Description |                       | Data    | Compliance Description |                             | Data |
|   | N/A                    | Ramp Length (in)      | 60.0    | Yes                    | Ramp Slope (%)              | 8.1  |
|   | No                     | Ramp Width (in)       | 36.0    | No                     | Ramp XSlope (%)             | 8.4  |
|   | N/A                    | Flare Type LT         | N/A     | N/A                    | Flare Type RT               | N/A  |
|   | N/A                    | Flare Slope LT (%)    | N/A     | N/A                    | Flare Slope RT (%)          | N/A  |
|   | N/A                    | Flare Traversable LT? | N/A     | N/A                    | Flare Traversable RT?       | N/A  |
|   | N/A                    | Landing Length (in)   | N/A     | N/A                    | DWS Provided?               | N/A  |
|   | N/A                    | Landing Width (in)    | N/A     | N/A                    | DWS Contrast?               | N/A  |
|   | N/A                    | Landing Slope (%)     | N/A     | N/A                    | DWS Length (in)             | N/A  |
|   | N/A                    | Landing X Slope (%)   | N/A     | N/A                    | DWS Full Width?             | N/A  |
|   | N/A                    | Landing Curb? (Y/N)   | N/A     | N/A                    | DWS Offset (in)             | N/A  |
|   | N/A                    | Shared Landing?       | N/A     |                        |                             |      |
|   | N/A                    | Gutter Ponding?       | N/A     | N/A                    | Gutter Slope (%)            | N/A  |
|   | N/A                    | Gutter Lip Ht (in)    | N/A     | N/A                    | Gutter X Slope (%)          | N/A  |
|   | N/A                    | Painted X Walk1?      | No      | N/A                    | Painted X Walk2?            | N/A  |
|   |                        | X Walk 1 Direction    | To NE   |                        | X Walk 2 Direction          | N/A  |
|   | N/A                    | X Walk 1 Width (in)   | N/A     | N/A                    | X Walk 2 Width (in)         | N/A  |
|   |                        | X Walk 1 Slope (%)    | 3.0     |                        | X Walk 2 Slope (%)          | N/A  |
|   |                        | X Walk 1 X Slope (%)  | 5.2     |                        | X Walk 2 X Slope (%)        | N/A  |
|   | N/A                    | Ramp inside XWalk1?   | N/A     | N/A                    | Ramp inside XWalk2?         | N/A  |
|   |                        | Road Slope (%)        | N/A     | N/A                    | Clear Space?                | N/A  |
|   |                        | Road X Slope (%)      | N/A     | N/A                    | Clear Space to XWalk (in)   | N/A  |
|   | N/A                    | Any Obstructions?     | N/A     | N/A                    | Storm Grate/Utility Hazard? | N/A  |
|   |                        | Obstruction Type      |         |                        | Storm Grate/Utility Type    |      |
|   |                        |                       | N/A     |                        |                             | N/A  |
|   |                        |                       |         | Yes                    | Surface Condition? (G/P)    | Good |
| _ |                        |                       |         |                        |                             |      |