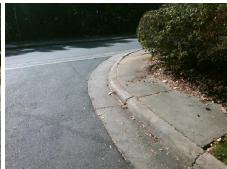

## Field Measurements/Component Compliance

Street 1 Name
Stop Condition-Street 2
StopSign
Street 2 Name
N/A
Stop Condition-Street 1
N/A

Possible Solutions:

Remove & Replace Entire Ramp.

Surveyor Notes:

N/A

PROW/ADA:

Not Found, R304.5.1, R304.5.3

Total Cost: \$ 1850.00

|   |                        | Field Measure         | ments/C | ompo                   | nent Compliance             |      |
|---|------------------------|-----------------------|---------|------------------------|-----------------------------|------|
|   | Compliance Description |                       | Data    | Compliance Description |                             | Data |
|   | N/A                    | Ramp Length (in)      | 60.0    | Yes                    | Ramp Slope (%)              | 8.1  |
|   | No                     | Ramp Width (in)       | 36.0    | No                     | Ramp XSlope (%)             | 8.4  |
|   | N/A                    | Flare Type LT         | N/A     | N/A                    | Flare Type RT               | N/A  |
|   | N/A                    | Flare Slope LT (%)    | N/A     | N/A                    | Flare Slope RT (%)          | N/A  |
|   | N/A                    | Flare Traversable LT? | N/A     | N/A                    | Flare Traversable RT?       | N/A  |
|   | N/A                    | Landing Length (in)   | N/A     | N/A                    | DWS Provided?               | N/A  |
|   | N/A                    | Landing Width (in)    | N/A     | N/A                    | DWS Contrast?               | N/A  |
|   | N/A                    | Landing Slope (%)     | N/A     | N/A                    | DWS Length (in)             | N/A  |
|   | N/A                    | Landing X Slope (%)   | N/A     | N/A                    | DWS Full Width?             | N/A  |
|   | N/A                    | Landing Curb? (Y/N)   | N/A     | N/A                    | DWS Offset (in)             | N/A  |
|   | N/A                    | Shared Landing?       | N/A     |                        |                             |      |
|   | N/A                    | Gutter Ponding?       | N/A     | N/A                    | Gutter Slope (%)            | N/A  |
|   | N/A                    | Gutter Lip Ht (in)    | N/A     | N/A                    | Gutter X Slope (%)          | N/A  |
|   | N/A                    | Painted X Walk1?      | No      | N/A                    | Painted X Walk2?            | N/A  |
|   |                        | X Walk 1 Direction    | To NE   |                        | X Walk 2 Direction          | N/A  |
|   | N/A                    | X Walk 1 Width (in)   | N/A     | N/A                    | X Walk 2 Width (in)         | N/A  |
|   |                        | X Walk 1 Slope (%)    | 3.0     |                        | X Walk 2 Slope (%)          | N/A  |
|   |                        | X Walk 1 X Slope (%)  | 5.2     |                        | X Walk 2 X Slope (%)        | N/A  |
|   | N/A                    | Ramp inside XWalk1?   | N/A     | N/A                    | Ramp inside XWalk2?         | N/A  |
|   |                        | Road Slope (%)        | N/A     | N/A                    | Clear Space?                | N/A  |
|   |                        | Road X Slope (%)      | N/A     | N/A                    | Clear Space to XWalk (in)   | N/A  |
|   | N/A                    | Any Obstructions?     | N/A     | N/A                    | Storm Grate/Utility Hazard? | N/A  |
|   |                        | Obstruction Type      |         |                        | Storm Grate/Utility Type    |      |
|   |                        |                       | N/A     |                        |                             | N/A  |
|   |                        |                       |         | Yes                    | Surface Condition? (G/P)    | Good |
| _ |                        |                       |         |                        |                             |      |