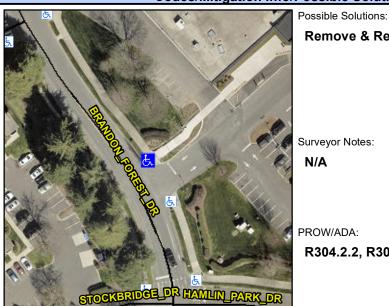

## **Access Compliance Report Public Rights-of-Way** (Curb Ramps)

Data

N/A

Intersection ID: 10021653 Main Street: BRANDON FOREST DR Cross Street: N/A Location: Ν Initial Pass/Fail: Fail **Overall Compliance: No ADA ID: 4BDE1C5A0366** Ramp Type: Directional1 Severity Score: 13.75