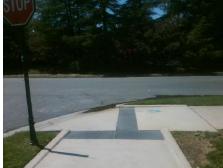

## **Access Compliance Report Public Rights-of-Way** (Curb Ramps)

Data

N/A

Intersection ID: 10021653 Main Street: BRANDON FOREST DR Cross Street: N/A Location: Ν Initial Pass/Fail: Fail **Overall Compliance: No ADA ID: 4BDE1C5A0366** Ramp Type: Directional1 Severity Score: 13.75

## Field Measurements/Component Compliance

N/A

Compliance Description

Grade Break?

Data

106.0

Surveyor Notes: N/A PROW/ADA: R304.2.2, R304.5.3

**ENTRANCE** StopSign N/A N/A