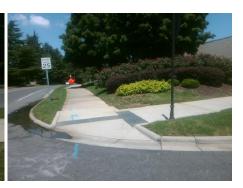

## **Access Compliance Report Public Rights-of-Way** (Curb Ramps)

Data

N/A

Intersection ID: 10021653 Main Street: BRANDON FOREST DR Cross Street: N/A Location: Ν Initial Pass/Fail: Fail **Overall Compliance: No ADA ID: 4BDE1C5A0366** Ramp Type: Directional1 Severity Score: 13.75

## Field Measurements/Component Compliance

N/A

Compliance Description

Grade Break?

Data

106.0

Surveyor Notes: N/A PROW/ADA: R304.2.2, R304.5.3

**ENTRANCE** StopSign N/A N/A