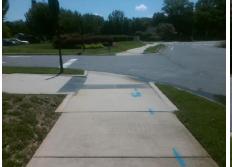

Street 1 Name

Street 2 Name

Stop Condition-Street 1

Stop Condition-Street 2

## **Access Compliance Report Public Rights-of-Way** (Curb Ramps)



Data

N/A

Intersection ID: 10021653 Main Street: BRANDON FOREST DR Cross Street: N/A Location: Ν Initial Pass/Fail: Fail **Overall Compliance: No ADA ID: 4BDE1C5A0366** Ramp Type: Directional1 Severity Score: 13.75

**Codes/Mitigation Info/Possible Solution** 

## Field Measurements/Component Compliance

N/A

Compliance Description

Grade Break?

Data

106.0



Surveyor Notes: N/A PROW/ADA: R304.2.2, R304.5.3

**ENTRANCE** StopSign N/A N/A



1600.00







Total Cost: