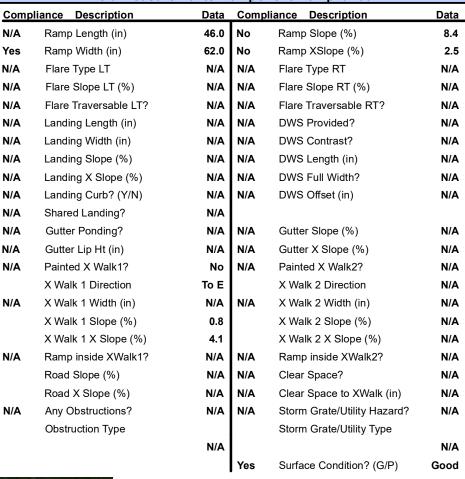

## Field Measurements/Component Compliance

Street 1 Name

LOMA LINDA LN
Stop Condition-Street 2
StopSign
Street 2 Name
N/A
Stop Condition-Street 1
N/A

Possible Solutions:

Remove & Replace Entire Ramp.

Surveyor Notes: