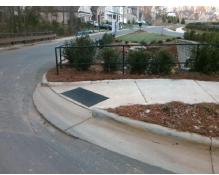

## Access Compliance Report Public Rights-of-Way (Curb Ramps)

Intersection ID: 26681 Main Street: COUNTRY\_LN Cross Street: LOMA\_LINDA\_LN Location: W

ADA ID: 4BDFA4A0BB27 Ramp Type: MedianPerp Initial Pass/Fail: Fail Overall Compliance: No Severity Score: 13.75

## Field Measurements/Component Compliance

Street 1 Name

LOMA LINDA LN
Stop Condition-Street 2
StopSign
Street 2 Name
N/A
Stop Condition-Street 1
N/A

Possible Solutions:

Remove & Replace Entire Ramp.

Surveyor Notes: