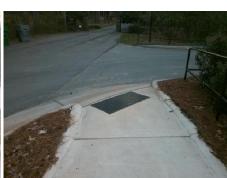

## Access Compliance Report Public Rights-of-Way (Curb Ramps)

Intersection ID: 26681 Main Street: COUNTRY\_LN Cross Street: LOMA\_LINDA\_LN Location: W

ADA ID: 4BDFA4A0BB27 Ramp Type: MedianPerp Initial Pass/Fail: Fail Overall Compliance: No Severity Score: 13.75

## Field Measurements/Component Compliance

Street 1 Name

LOMA LINDA LN
Stop Condition-Street 2
StopSign
Street 2 Name
N/A
Stop Condition-Street 1
N/A

Possible Solutions:

Remove & Replace Entire Ramp.

Surveyor Notes: