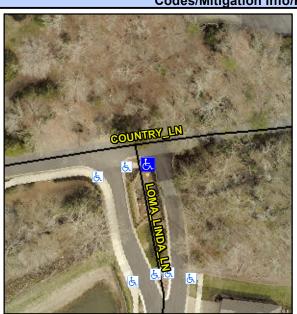

## Access Compliance Report Public Rights-of-Way (Curb Ramps)

Intersection ID: 26681 Main Street: COUNTRY\_LN Cross Street: LOMA\_LINDA\_LN Location: W

ADA ID: 4BDFA4A0BB27 Ramp Type: MedianPerp Initial Pass/Fail: Fail Overall Compliance: No Severity Score: 13.75

## Field Measurements/Component Compliance

Street 1 Name

LOMA LINDA LN
Stop Condition-Street 2
StopSign
Street 2 Name
N/A
Stop Condition-Street 1
N/A

Possible Solutions:

Remove & Replace Entire Ramp.

Surveyor Notes: